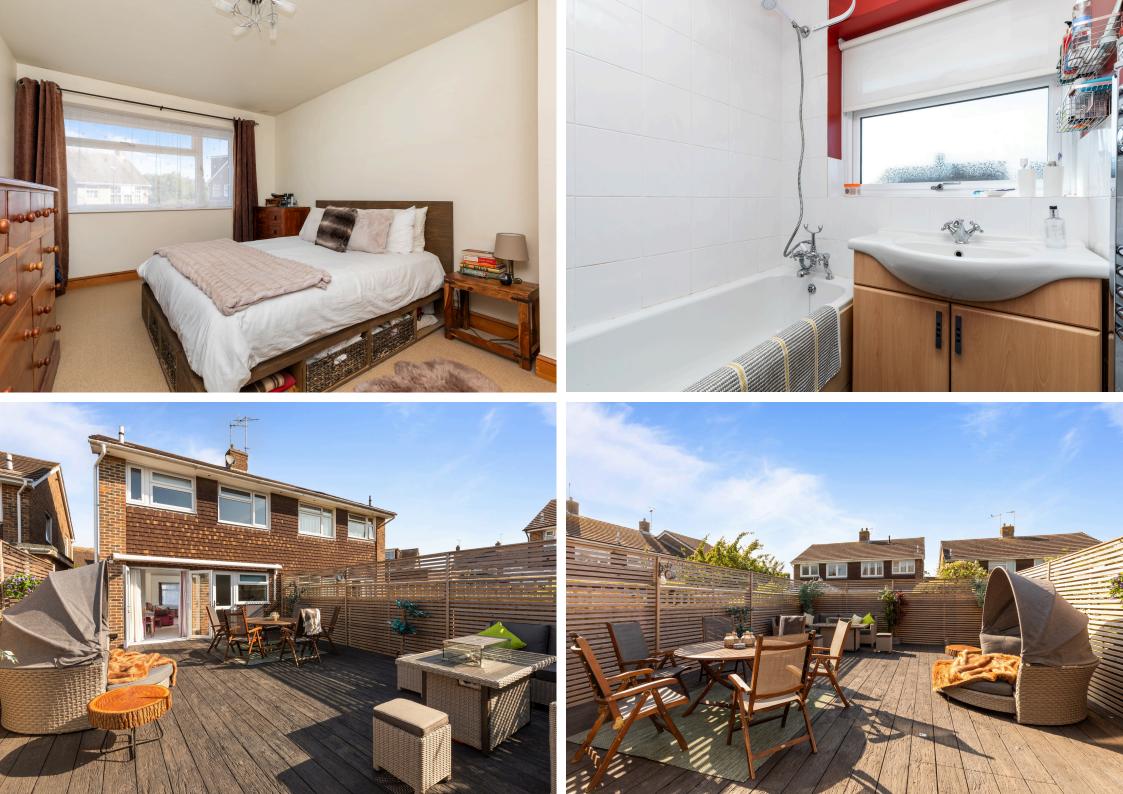

The house boasts three generous bedrooms, each fitted with built-in storage, providing you with plenty of space to keep your belongings organized. The well-designed layout ensures that each member of the family has their own private space to retreat to at the end of a long day.

The property is in good order throughout, ensuring a hasslefree move-in experience. Updated electrics and a recently fitted boiler give you peace of mind, knowing that your home is equipped with modern safety features and energy-efficient heating. The windows have also been updated, enhancing the overall aesthetics and externally the current owners have had the brickwork re pointed as well. One of the highlights of this property is the south-facing landscaped rear garden with a composite deck, contemporary fencing giving privacy and a large electric awning for when you need shade in the garden. Step outside and discover your own private oasis, where you can bask in the sun, enjoy alfresco dining, or simply unwind in a peaceful environment. The garden also features side access leading to the front of the property. This garden is easy to maintain, ,low maintenance but attractive and perfect for those who love spending time outdoors.

For those with a vehicle, a garage with off-street parking to the front of it offers convenient storage and ease of access. This is located just along the road from the property.

Located in the Greenacres Development, this house offers the perfect balance between tranquillity and convenience. Within a short walk, you will find popular schools, the town centre, and the mainline railway station, ensuring that you are well-connected to the local amenities and transport links. Access to the river and country walks or bike rides to the South downs towards Steyning and Upper Beeding are just round the corner.