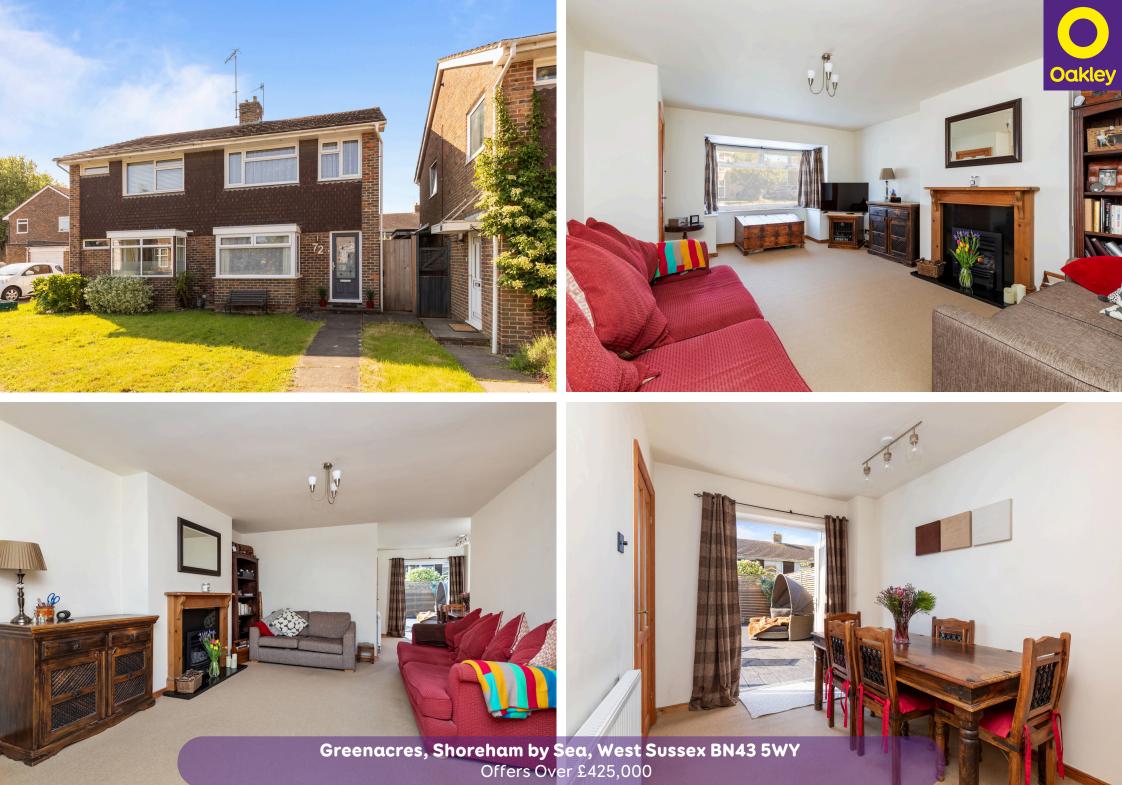

## Greenacres, Shoreham by Sea, West Sussex BN43 5WY

## The Property & Area

Take a look at this fantastic property in the popular Greenacres development. This spacious 3 bedroom semidetached house offers a comfortable and contemporary lifestyle in a desirable location.

As you step inside, you will immediately realise how bright and airy this property is, the entrance hallway leads through to a large lounge diner. With ample space for both living and dining areas, this versatile room serves as the heart of the home, perfect for entertaining guests or enjoying quality time with your family. The dining area leads through to the fitted kitchen and there is access to the South facing rear garden via double patio doors from the dining area and door from the kitchen.

The house boasts three generous bedrooms, each fitted with built-in storage, providing you with plenty of space to keep your belongings organized. The well-designed layout ensures that each member of the family has their own private space to retreat to at the end of a long day.

The property is in good order throughout, ensuring a hasslefree move-in experience. Updated electrics and a recently fitted boiler give you peace of mind, knowing that your home is equipped with modern safety features and energy-efficient heating. The windows have also been updated, enhancing the overall aesthetics and externally the current owners have had the brickwork re pointed as well. One of the highlights of this property is the south-facing landscaped rear garden with a composite deck, contemporary fencing giving privacy and a large electric awning for when you need shade in the garden. Step outside and discover your own private oasis, where you can bask in the sun, enjoy alfresco dining, or simply unwind in a peaceful environment. The garden also features side access leading to the front of the property. This garden is easy to maintain, ,low maintenance but attractive and perfect for those who love spending time outdoors.