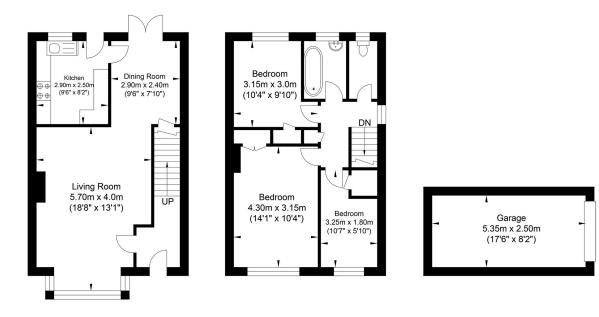

## Greenacres, Shoreham-by-Sea

Ground Floor Approximate Floor Area 444.65 sq ft (41.31 sq m) First Floor Approximate Floor Area 424.09 sq ft (39.40 sq m)

Garage Approximate Floor Area 144.02 sq ft (13.38 sq m)

Approximate Gross Internal Area (Excluding Garage) = 80.71 sq m / 868.75 sq ft Illustration for identification purposes only, measurements are approximate, not to scale.

Please note: These details have been produced in good faith and are believed to be accurate based upon the information supplied but they are not intended to form part of a contract. All statements contained in these particulars as to this property are made without responsibility on the part of Oakley, where we not so is sort and are NOT to be relied on as statements or representations of fact. Any intending purchasers must satisfy themselves by inspection or otherwise as to the correctness of each of the statements contained in these particulars. The vendors, Oakley and any person who work in their employment do not have any authority to make or give any representation or warranty. The floor plan is for illustrative purposes only and the accuracy cannot be relied upon or guaranteed and no responsibility is taken for an error, omission or mis-statement. The total floor area shown has been taken from the EPC.