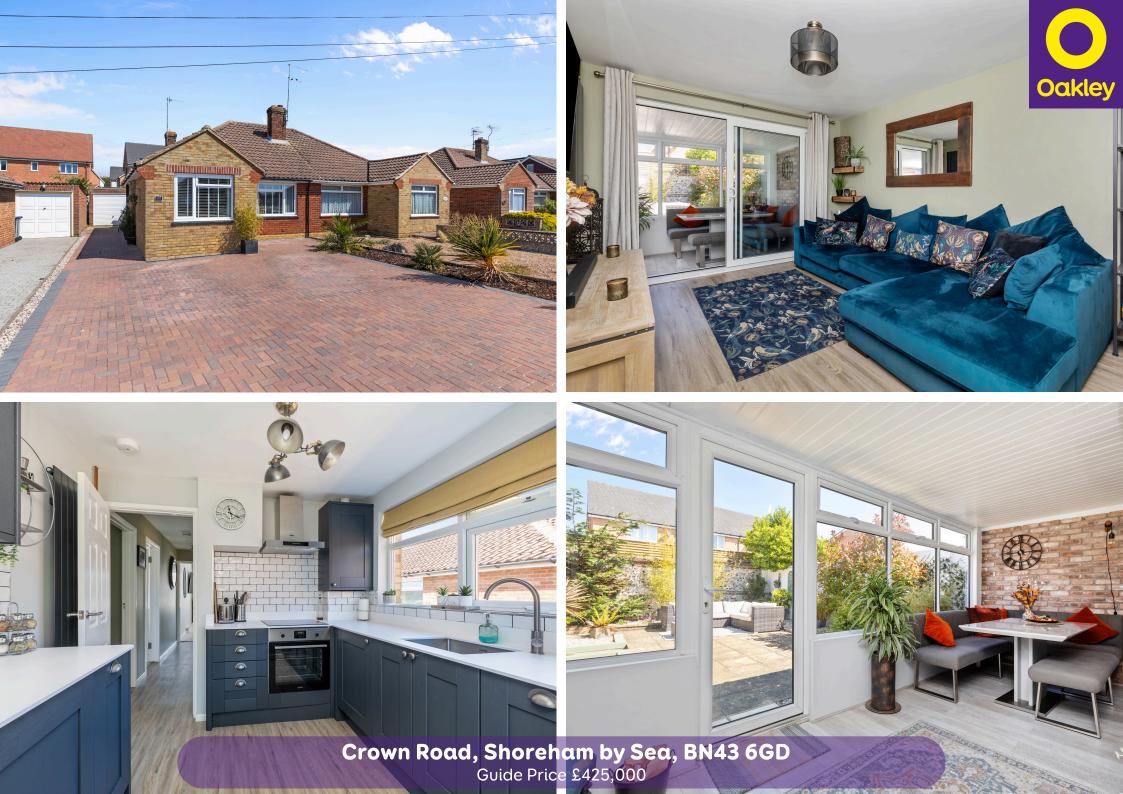

## Crown Road, Shoreham by Sea, BN43 6GD

## The Property & Area

Situated on Crown Road on level ground, this extremely wellpresented two-bedroom semi-detached bungalow offers a rare opportunity to acquire a versatile home in a convenient location. With a combination of thoughtfully refurbished interiors and practical outdoor spaces, the property is ideal for those seeking comfort and accessibility.

As you approach the bungalow, you are welcomed by a newly paved private driveway, capable of accommodating several vehicles, which leads to a garage with power and lighting—perfect for storage or workshop use. The home's position ensures a sense of privacy, complemented by its attractive exterior and low-maintenance front & rear gardens.

The interior is equally impressive, beginning with the lovely cosy lounge, which leads on to the rear extension currently used as a dining room, creating a warm and homely atmosphere. The refitted kitchen is designed with practicality and style in mind, featuring modern appliances, elegant units, and ample workspace to cater for all culinary needs.

The property offers two generously sized double bedrooms, providing comfortable and flexible accommodation for residents and guests alike. Both rooms feature large South facing windows, adding to the sense of light and space. The modern refitted bathroom is well-appointed, incorporating a contemporary suite and tasteful finishes. A standout feature of this home is the full-width well insulated rear conservatory. Overlooking the walled rear garden, this versatile space is ideal for dining, entertaining, or simply relaxing whilst enjoying views of the outdoors. The garden itself is beautifully maintained, offering an attractive and peaceful retreat with mature planting and ample space for outdoor seating. There is also side access to the garage from the garden.