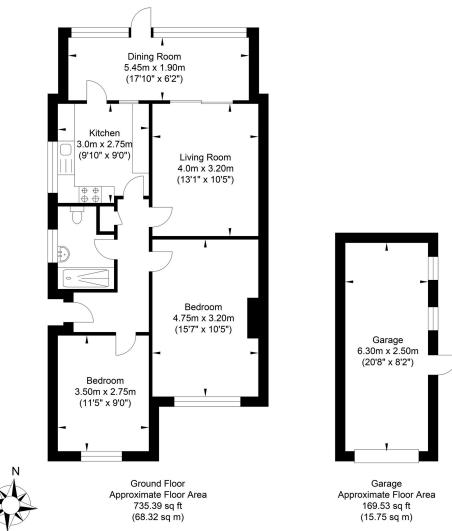

## Crown Road, Shoreham-by-Sea

Approximate Gross Internal Area (Excluding Garage) = 68.32 sq m / 735.39 sq ft Illustration for identification purposes only, measurements are approximate, not to scale.

area shown has been taken from the EPC