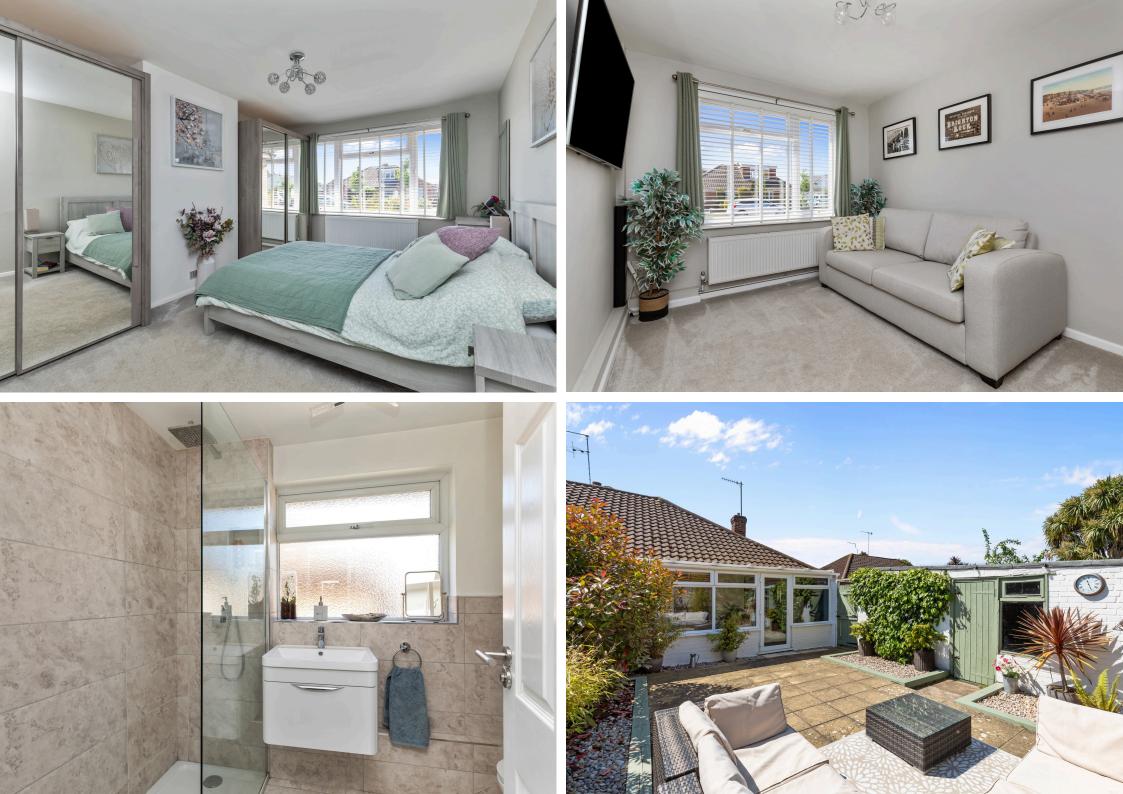

The property offers two generously sized double bedrooms, providing comfortable and flexible accommodation for residents and guests alike. Both rooms feature large South facing windows, adding to the sense of light and space. The modern refitted bathroom is well-appointed, incorporating a contemporary suite and tasteful finishes. A standout feature of this home is the full-width well insulated rear conservatory. Overlooking the walled rear garden, this versatile space is ideal for dining, entertaining, or simply relaxing whilst enjoying views of the outdoors. The garden itself is beautifully maintained, offering an attractive and peaceful retreat with mature planting and ample space for outdoor seating. There is also side access to the garage from the garden.