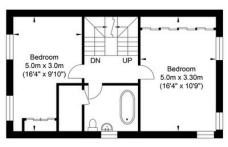

## Floorplan

## Rainbow Square, Shoreham-by-Sea

Ground Floor Approximate Floor Area 445.08 sq ft (41.35 sq m)

First Floor Approximate Floor Area 476.30 sq ft (44.25 sq m)

Second Floor Approximate Floor Area 424.63 sq ft (39.45 sq m)

Approximate Gross Internal Area = 125.05 sq m / 1346.02 sq ft Illustration for identification purposes only, measurements are approximate, not to scale.

area shown has been taken from the EPC

Please note:
These details have been produced in good faith and are believed to be accurate based upon the information supplied but they are not intended to form part of a contract. All statements contained in these particulars as to this property are made without responsibility on the part of Oakley, the vendors or lessors and are NOT to be relied on as statements or representations of fact. Any intending purchasers must satisfy themselves by inspection or otherwise as to the correctness of each of the statements contained in these particulars. The vendors, Oakley and any person who work in their employment do not have any authority to make or give any representation or warranty. The floor plan is for illustrative purposes only and the accuracy cannot be relied upon or guaranteed and no responsibility is taken for an error, omission or mis-statement. The total floor