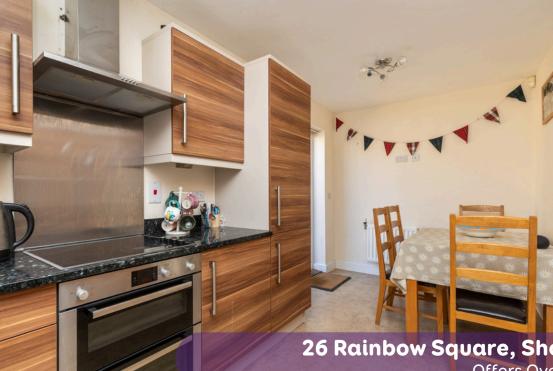

The heart of any home is the kitchen, and you won't be disappointed here. The modern fitted kitchen breakfast room is designed with functionality and style in mind. Whether you're a master chef at work or quickly preparing a meal for the family, the ample counter space and state-of-the-art appliances ensure that cooking and entertaining are a joyous experience.