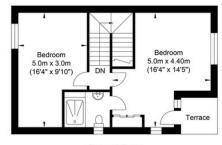

## Floorplan

## Rainbow Square, Shoreham-by-Sea

Ground Floor Approximate Floor Area 445.08 sq ft (41.35 sq m)

First Floor Approximate Floor Area 476.30 sq ft (44.25 sq m)

Second Floor Approximate Floor Area 424.63 sq ft (39.45 sq m)

Approximate Gross Internal Area = 125.05 sq m / 1346.02 sq ft Illustration for identification purposes only, measurements are approximate, not to scale.

area shown has been taken from the EPC

Please note:
These details have been produced in good faith and are believed to be accurate based upon the information supplied but they are not intended to form part of a contract. All statements contained in these particulars as to this property are made without responsibility on the part of Oakley, the vendors or lessors and are NOT to be relied on as statements or representations of fact. Any intending purchasers must satisfy themselves by inspection or otherwise as to the correctness of each of the statements contained in these particulars. The vendors, Oakley and any person who work in their employment do not have any authority to make or give any representation or warranty. The floor plan is for illustrative purposes only and the accuracy cannot be relied upon or guaranteed and no responsibility is taken for an error, omission or mis-statement. The total floor