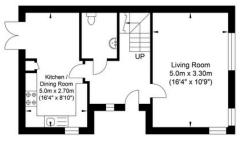

## Floorplan

## Rainbow Square, Shoreham-by-Sea

Ground Floor Approximate Floor Area 445.08 sq ft (41.35 sq m)

First Floor Approximate Floor Area 476.30 sq ft (44.25 sq m)

Second Floor Approximate Floor Area 424.63 sq ft (39.45 sq m)

Approximate Gross Internal Area = 125.05 sq m / 1346.02 sq ft Illustration for identification purposes only, measurements are approximate, not to scale.

area shown has been taken from the EPC

Please note:
These details have been produced in good faith and are believed to be accurate based upon the information supplied but they are not intended to form part of a contract. All statements contained in these particulars as to this property are made without responsibility on the part of Oakley, the vendors or lessors and are NOT to be relied on as statements or representations of fact. Any intending purchasers must satisfy themselves by inspection or otherwise as to the correctness of each of the statements contained in these particulars. The vendors, Oakley and any person who work in their employment do not have any authority to make or give any representation or warranty. The floor plan is for illustrative purposes only and the accuracy cannot be relied upon or guaranteed and no responsibility is taken for an error, omission or mis-statement. The total floor