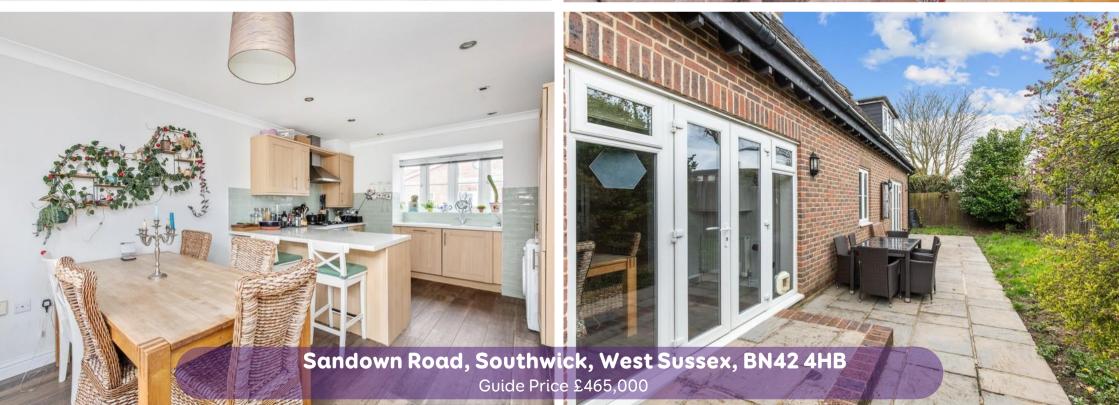

Moving through the house, you will find a spacious kitchen/dining area with patio doors opening up to the rear garden. The kitchen is well-designed and offers ample storage space, while the dining area is perfect for hosting family meals or entertaining guests. The patio doors provide an abundance of natural light, creating a bright and airy atmosphere.

The property also benefits from off-road parking, ensuring you have a secure place to park your vehicle. The secluded garden is another highlight of this detached house, providing a private outdoor space that is perfect for gardening, socialising, or simply enjoying the tranquility.