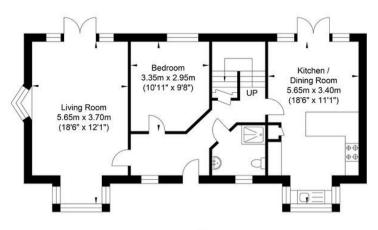

## Sandown Road, Southwick

Ground Floor Approximate Floor Area 694.81 sq ft (64.55 sq m) First Floor Approximate Floor Area 465.32 sq ft (43.23 sq m)

Approximate Gross Internal Area = 107.78 sq m / 1160.13 sq ft Illustration for identification purposes only, measurements are approximate, not to scale.