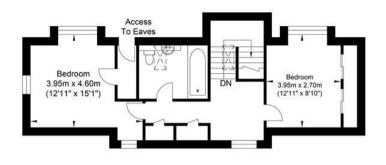

## Sandown Road, Southwick

Ground Floor Approximate Floor Area 694.81 sq ft (64.55 sq m) First Floor Approximate Floor Area 465.32 sq ft (43.23 sq m)

Approximate Gross Internal Area = 107.78 sq m / 1160.13 sq ft Illustration for identification purposes only, measurements are approximate, not to scale.