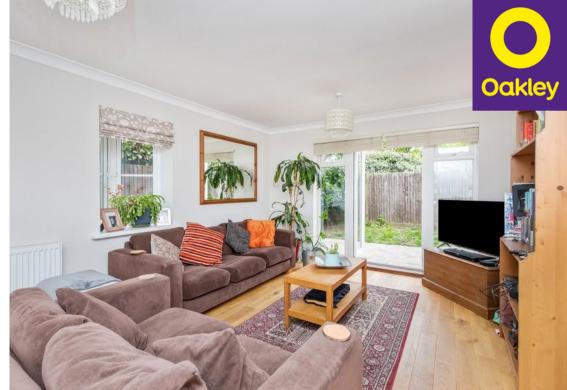

The ground floor also features a good-sized lounge with another set of patio doors that open up to the garden. This beautifully appointed lounge offers a comfortable space for relaxation,

with plenty of room for furniture and entertainment systems. The patio doors not only allow for natural light but also provide easy access to the outdoor space, perfect for enjoying sunny days or hosting garden parties.