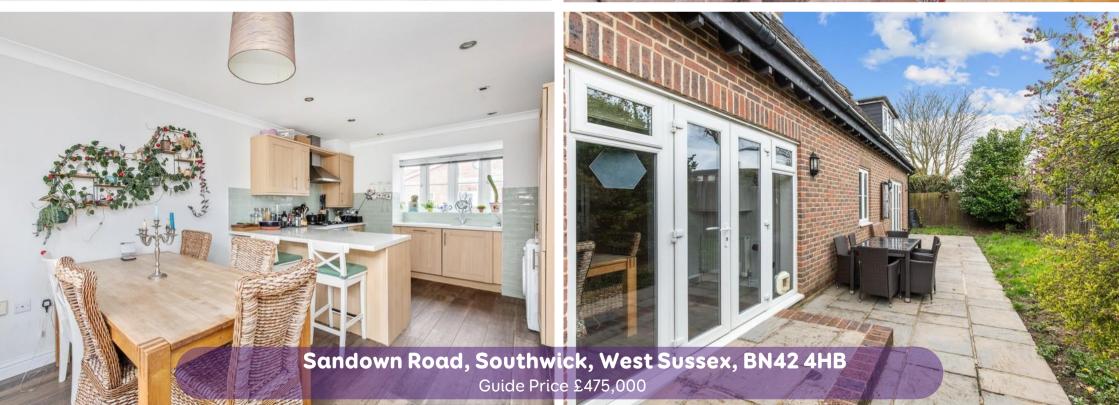

Moving through the house, you will find a spacious kitchen/dining area with patio doors opening up to the rear garden. The kitchen is well-designed and offers ample storage space, while the dining area is perfect for hosting family meals or entertaining guests. The patio doors provide an abundance of natural light, creating a bright and airy atmosphere.

The property also benefits from off-road parking, ensuring you have a secure place to park your vehicle. The secluded garden is another highlight of this detached house, providing a private outdoor space that is perfect for gardening, socialising, or simply enjoying the tranquility.