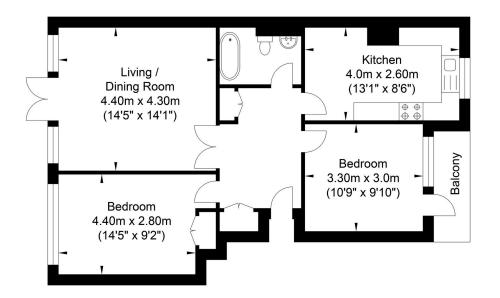

The large entrance hallway welcomes you into this charming flat and provides ample storage space for coats, shoes, and other essentials. The sizeable bedroom 2 features a balcony terrace, perfect for enjoying your morning cup of tea on a Summer morning. The airy lounge provides access to the south-facing communal terrace, where you can bask in the sunlight and enjoy a good book or catch up with friends.

The fitted kitchen boasts all the necessary amenities for cooking and meal preparation. The bathroom is well-designed and offers convenience and comfort, serving both bedrooms effortlessly.

The inclusion of a garage in the nearby compound is an added bonus to keep your vehicle sheltered and secure. No more searching for parking spaces or worrying about the elements affecting your vehicle. This garage provides peace of mind and convenience.

## Pacific Court, Shoreham-by-Sea

**Ground Floor** Approximate Floor Area 696.96 sq ft (64.75 sq m)

Garage Approximate Floor Area 142.62 sq ft (13.25 sq m)

Approximate Gross Internal Area (Excluding Garage) = 64.75 sq m / 696.96 sq ft Illustration for identification purposes only, measurements are approximate, not to scale.