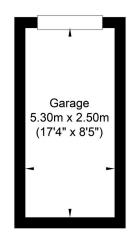

The fitted kitchen boasts all the necessary amenities for cooking and meal preparation. The bathroom is well-designed and offers convenience and comfort, serving both bedrooms effortlessly.

The inclusion of a garage in the nearby compound is an added bonus to keep your vehicle sheltered and secure. No more searching for parking spaces or worrying about the elements affecting your vehicle. This garage provides peace of mind and convenience.

## Pacific Court, Shoreham-by-Sea

**Ground Floor** Approximate Floor Area 696.96 sq ft (64.75 sq m)

Garage Approximate Floor Area 142.62 sq ft (13.25 sq m)

Approximate Gross Internal Area (Excluding Garage) = 64.75 sq m / 696.96 sq ft Illustration for identification purposes only, measurements are approximate, not to scale.