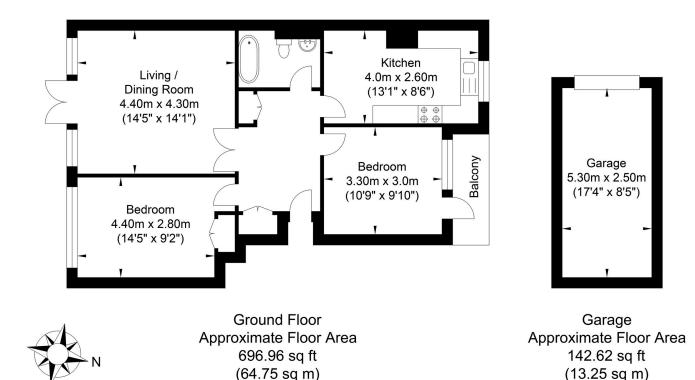

## Pacific Court, Shoreham-by-Sea

Approximate Gross Internal Area (Excluding Garage) = 64.75 sq m / 696.96 sq ft Illustration for identification purposes only, measurements are approximate, not to scale.