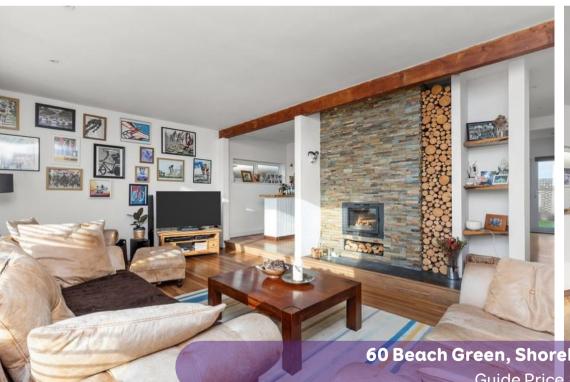

The ground floor also has a mini salon which could be turned into a useful home office, or utility room. There is a useful 2nd office area under the large staircase which has a light and airy feel about it. The house has a warm and cozy feel thanks to its fantastic log burner in the lounge and there are large windows throughout bringing in lots of natural light.