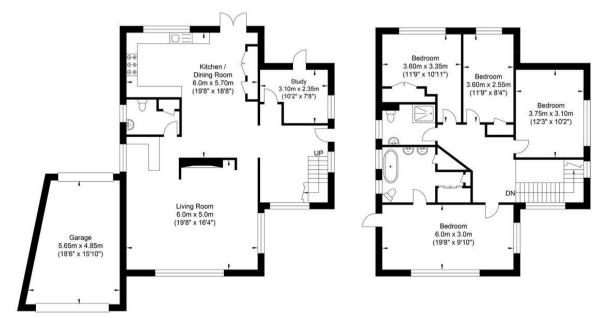

## Beach Green, Shoreham-by-Sea

Ground Floor Approximate Floor Area 1146.03 sq ft (106.47 sq m)

First Floor Approximate Floor Area 863.91 sq ft (80.26 sq m)

Approximate Gross Internal Area = 186.73 sg m / 2009.94 sg ft Illustration for identification purposes only, measurements are approximate, not to scale.