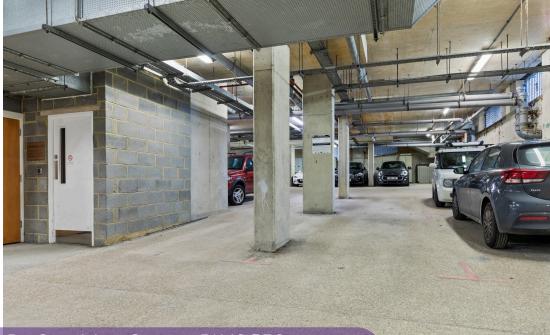

One of the highlights of this apartment is its balcony, offering stunning 'side on' river views. Marline Court also offers secured underground parking, providing peace of mind for residents with vehicles. No more worries about finding a parking spot after a long day at work or returning from a weekend getaway.