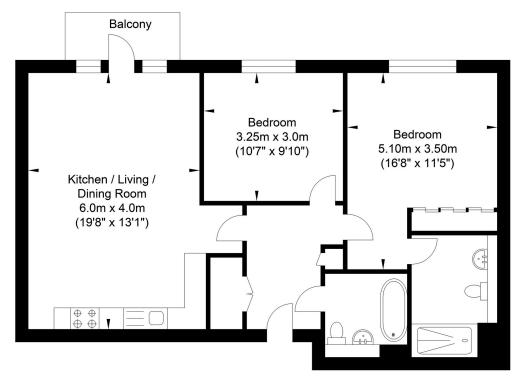

## Marline Court, Shoreham-by-Sea

Approximate Floor Area 735.60 sq ft (68.34 sq m)

Approximate Gross Internal Area = 68.34 sq m / 735.60 sq ft Illustration for identification purposes only, measurements are approximate, not to scale.

the vendors or lessors and are NOT to be relied on as statements or representations of fact. Any intending purchasers must satisfy themselves by inspection or otherwise as to the correctness of each of the statements contained in these particulars. The vendors, Oakley and any person who work in their employment do not have any authority to make or give any representation or warranty. The floor plan is for illustrative purposes only and the accuracy cannot be relied upon or quaranteed and no responsibility is taken for an error, omission or mis-statement. The total floor