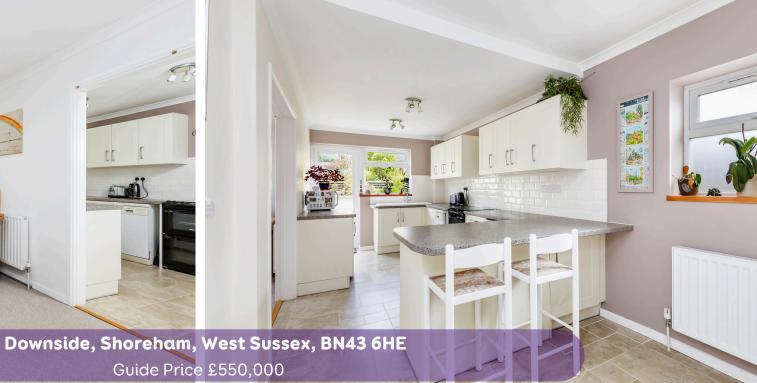

The extended kitchen breakfast room is an absolute delight for those passionate about cooking. With its ample space, modern appliances, and modern fittings. The breakfast area has a raised breakfast bar and offers a bright and welcoming atmosphere to enjoy your morning coffee in.