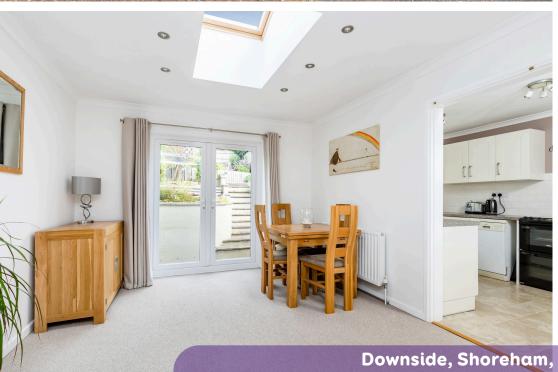

On the ground floor, you'll discover a spacious living room, providing the perfect setting for relaxing and entertaining guests. The second reception room, also on this floor, can be used as a formal dining room or a comfortable family room - the choice is yours. With two bedrooms conveniently located on this level, it offers flexibility to use the rooms as a home office or extra guest bedrooms. One of the 2 bathrooms is located on the ground floor also.

The extended kitchen breakfast room is an absolute delight for those passionate about cooking. With its ample space, modern appliances, and modern fittings. The breakfast area has a raised breakfast bar and offers a bright and welcoming atmosphere to enjoy your morning coffee in.