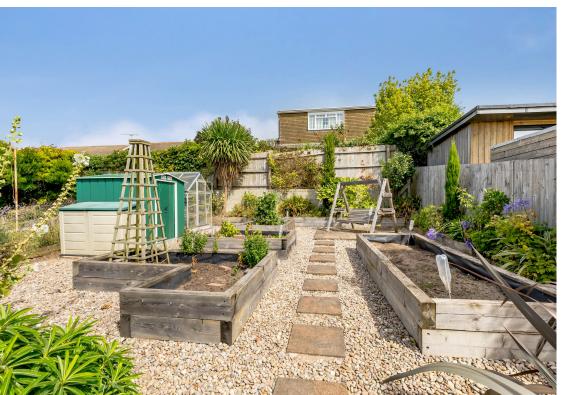

The highlight of this beautiful property is the stunning landscaped rear garden. Step outside from the kitchen or rear reception, and you'll be greeted by an oasis of greenery and well stocked planting beds. This picturesque setting offers a peaceful escape, perfect for outdoor gatherings with friends and family or simply a moment of relaxation. To the rear of the garden there are raised planting beds creating a small allotment space and lovely elevated seating area.