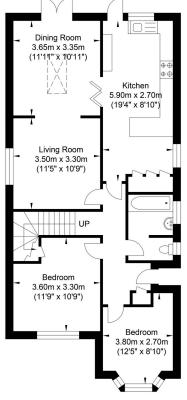

## **FLOORPLAN**

## Downside, Shoreham-by-Sea

Ground Floor Approximate Floor Area 831.51 sq ft (77.25 sq m)

First Floor Approximate Floor Area 295.25 sq ft (27.43 sq m)

Approximate Gross Internal Area = 104.68 sq m / 1126.76 sq ft Illustration for identification purposes only, measurements are approximate, not to scale.