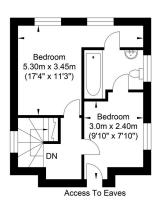

## **FLOORPLAN**

## Downside, Shoreham-by-Sea

Ground Floor Approximate Floor Area 831.51 sq ft (77.25 sq m)

First Floor Approximate Floor Area 295.25 sq ft (27.43 sq m)

Approximate Gross Internal Area = 104.68 sq m / 1126.76 sq ft Illustration for identification purposes only, measurements are approximate, not to scale.

work in their employment do not have any authority to make or give any representation or warranty. The floor plan is for illustrative purposes only and the accuracy cannot be relied upon or quaranteed and no responsibility is taken for an error, omission or mis-statement. The total floor