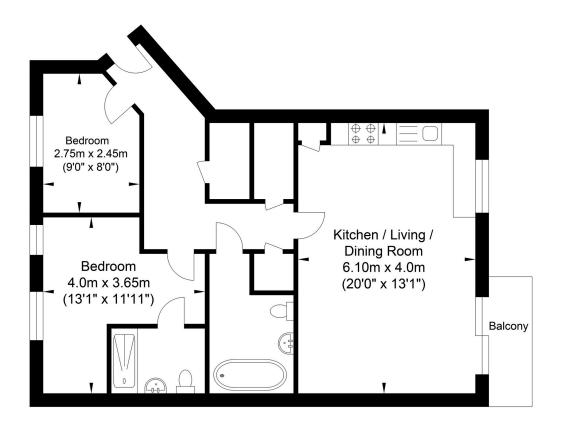

# Waterfront, Shoreham-by-Sea

Approximate Floor Area 684.47 sq ft (63.59 sq m)

Approximate Gross Internal Area = 63.59 sq m / 684.47 sq ft Illustration for identification purposes only, measurements are approximate, not to scale.

Upon entering, you will be greeted by a good sized hallway leading in to an open-plan lounge, kitchen, and diner, providing the perfect space for entertaining guests or spending quality time with your loved ones. The well-appointed kitchen boasts high-quality fixtures and fittings and integrated appliances. The open layout seamlessly connects the living area with the dining space.

One of the standout features of this apartment is the balcony, accessible from the lounge, offering lovely river views. Imagine sipping your morning coffee or enjoying a glass of wine while watch the comings and goings of river life.

The apartment comprises two spacious bedrooms, providing ample space for relaxation and comfort. The master bedroom benefits from an en-suite bathroom, perfectly designed for convenience and privacy. Bedroom 1 is equipped with fitted wardrobes, offering generous storage space to keep your belongings organized.

In addition to the en-suite, there is also a family bathroom, ideal for accommodating guests or providing additional convenience. The apartment further boasts three good-sized storage cupboards, ensuring there is plenty of room for all your belongings.