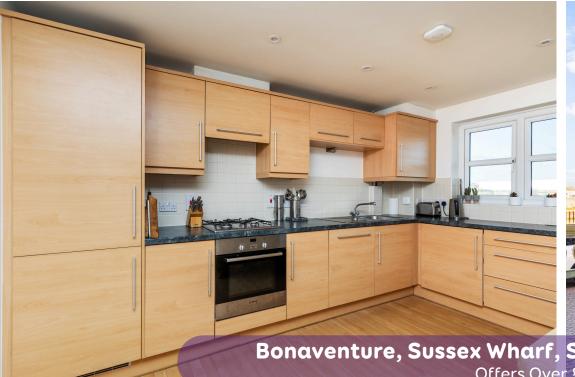

Upon entering, you will be greeted by a good sized hallway leading in to an open-plan lounge, kitchen, and diner, providing the perfect space for entertaining guests or spending quality time with your loved ones. The well-appointed kitchen boasts high-quality fixtures and fittings and integrated appliances. The open layout seamlessly connects the living area with the dining space.