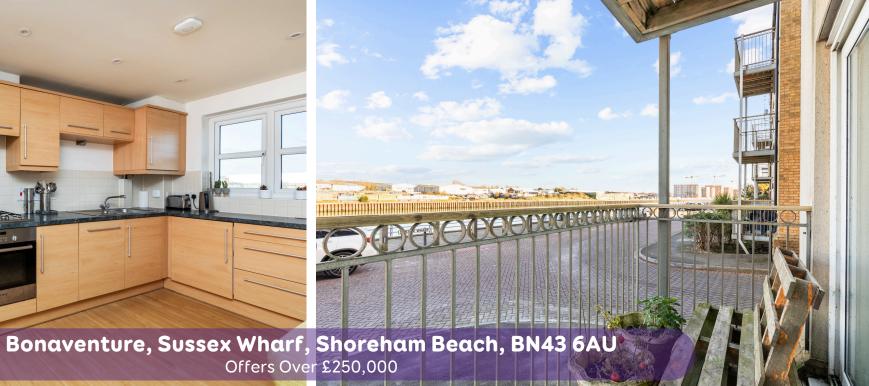

Upon entering, you will be greeted by a good sized hallway leading in to an open-plan lounge, kitchen, and diner, providing the perfect space for entertaining guests or spending quality time with your loved ones. The well-appointed kitchen boasts high-quality fixtures and fittings and integrated appliances. The open layout seamlessly connects the living area with the dining space.

One of the standout features of this apartment is the balcony, accessible from the lounge, offering lovely river views. Imagine sipping your morning coffee or enjoying a glass of wine while watch the comings and goings of river life.