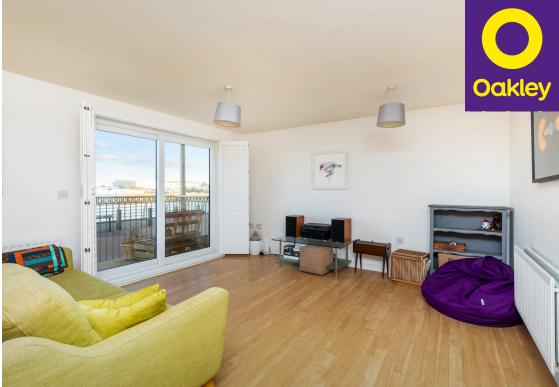

Upon entering, you will be greeted by a good sized hallway leading in to an open-plan lounge, kitchen, and diner, providing the perfect space for entertaining guests or spending quality time with your loved ones. The well-appointed kitchen boasts high-quality fixtures and fittings and integrated appliances. The open layout seamlessly connects the living area with the dining space.

One of the standout features of this apartment is the balcony, accessible from the lounge, offering lovely river views. Imagine sipping your morning coffee or enjoying a glass of wine while watch the comings and goings of river life.