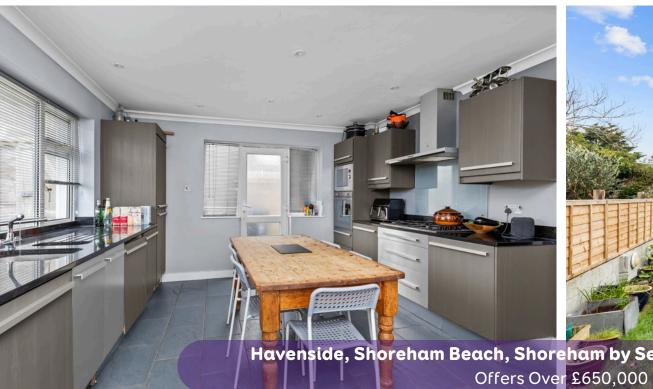

Step inside and be greeted by the large entrance hallway, leading to a spacious lounge dining room that is perfect for gathering with family and friends. The kitchen breakfast room provides a modern and functional space, ideal for cooking and enjoying meals together with plenty of space for a breakfast table.

### Havenside, Shoreham Beach, Shoreham by Sea, West Sussex, BN43 5LN