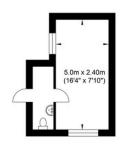

## <u>Floorplan</u>

### Havenside, Shoreham-by-Sea

657.99 sa ft

(61.13 sq m)

Outbuilding Approximate Floor Area 161.56 sq ft (15.01 sq m)

Approximate Gross Internal Area = 176.34 sq m / 1898.10 sq ft Illustration for identification purposes only, measurements are approximate, not to scale.

One of the standout features of this property is the garden studio , which has been skilfully converted into a soundproofed music space which also has a fitted W.C. and plumbing to add a shower. This could also be used as a home office. Whether you are a musician looking for a dedicated space to practice or someone who needs a quiet and inspiring work environment or hobby space, this addition is sure to cater to your needs.