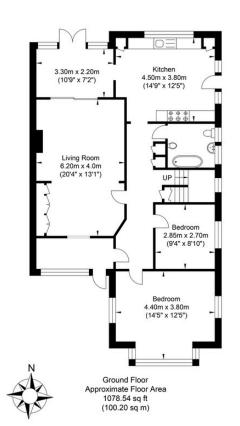

## <u>Floorplan</u>

### Havenside, Shoreham-by-Sea

657.99 sa ft

(61.13 sq m)

Outbuilding Approximate Floor Area 161.56 sq ft (15.01 sq m)

Approximate Gross Internal Area = 176.34 sq m / 1898.10 sq ft Illustration for identification purposes only, measurements are approximate, not to scale.

Step inside and be greeted by the large entrance hallway, leading to a spacious lounge dining room that is perfect for gathering with family and friends. The kitchen breakfast room provides a modern and functional space, ideal for cooking and enjoying meals together with plenty of space for a breakfast table.

This property boasts two bathrooms one on the ground and one on the first floor, ensuring that all family members can enjoy their own personal space.

As you make your way to the back of the house, you will be delighted by the good-sized rear garden. With a patio and a further decked area, this outdoor space is perfect for hosting summer BBQs or simply relaxing with a book. The additional sunroom/conservatory leading off the lounge offers a cosy and bright space where you can enjoy the garden views in comfort all year round.

Upstairs, you will find 3 bedrooms and downstairs a further 2 well-proportioned bedrooms. The larger of the first floor bedrooms stands out with its south-facing balcony, providing the perfect spot to soak up the sun. The additional bedrooms offer ample space for family members or can be transformed into a home office or hobby rooms, providing flexibility to suit your lifestyle.