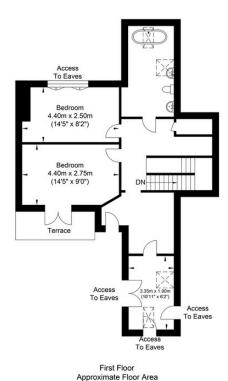

## <u>Floorplan</u>

### Havenside, Shoreham-by-Sea

657.99 sa ft

(61.13 sq m)

Outbuilding Approximate Floor Area 161.56 sq ft (15.01 sq m)

Approximate Gross Internal Area = 176.34 sq m / 1898.10 sq ft Illustration for identification purposes only, measurements are approximate, not to scale.

Upstairs, you will find 3 bedrooms and downstairs a further 2 well-proportioned bedrooms. The larger of the first floor bedrooms stands out with its south-facing balcony, providing the perfect spot to soak up the sun. The additional bedrooms offer ample space for family members or can be transformed into a home office or hobby rooms, providing flexibility to suit your lifestyle.