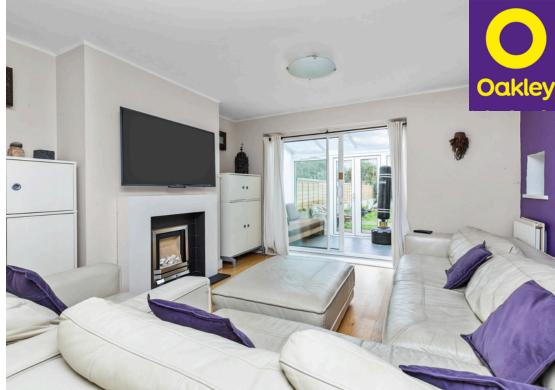

Step inside and be greeted by the large entrance hallway, leading to a spacious lounge dining room that is perfect for gathering with family and friends. The kitchen breakfast room provides a modern and functional space, ideal for cooking and enjoying meals together with plenty of space for a breakfast table.

This property boasts two bathrooms one on the ground and one on the first floor, ensuring that all family members can enjoy their own personal space.

As you make your way to the back of the house, you will be delighted by the good-sized rear garden. With a patio and a further decked area, this outdoor space is perfect for hosting summer BBQs or simply relaxing with a book. The additional sunroom/conservatory leading off the lounge offers a cosy and bright space where you can enjoy the garden views in comfort all year round.