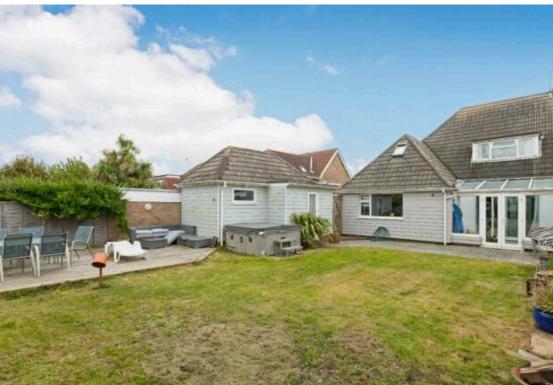

This property boasts two bathrooms one on the ground and one on the first floor, ensuring that all family members can enjoy their own personal space.

As you make your way to the back of the house, you will be delighted by the good-sized rear garden. With a patio and a further decked area, this outdoor space is perfect for hosting summer BBQs or simply relaxing with a book. The additional sunroom/conservatory leading off the lounge offers a cosy and bright space where you can enjoy the garden views in comfort all year round.