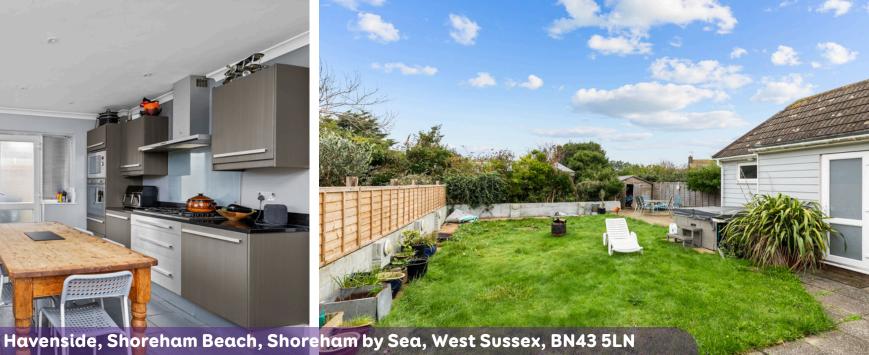

This property boasts two bathrooms one on the ground and one on the first floor, ensuring that all family members can enjoy their own personal space.

As you make your way to the back of the house, you will be delighted by the good-sized rear garden. With a patio and a further decked area, this outdoor space is perfect for hosting summer BBQs or simply relaxing with a book. The additional sunroom/conservatory leading off the lounge offers a cosy and bright space where you can enjoy the garden views in comfort all year round.

### Havenside, Shoreham Beach, Shoreham by Sea, West Sussex, BN43 5LN