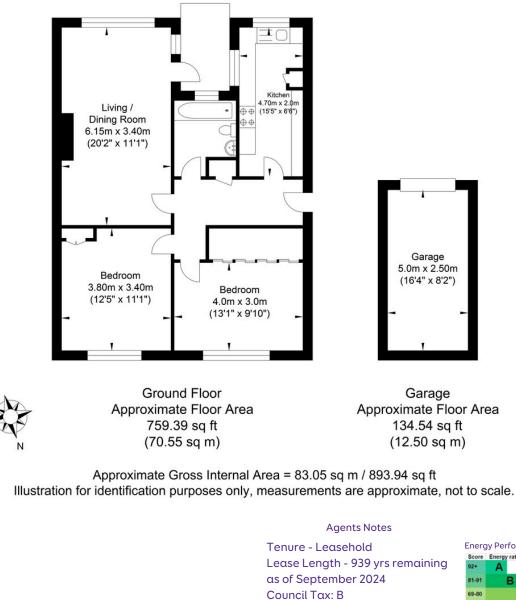

## The Property & Area

LOOKING FOR A GREAT-SIZED GROUND FLOOR FLAT IN THE CHARMING TOWN OF SHOREHAM-BY-SEA? LOOK NO FURTHER, AS WE PRESENT TO YOU A LOVELY PROPERTY IN ROSSLYN COURT.

Situated on the ground floor, this flat offers spacious living accommodation with its 2 double bedrooms, perfect for those seeking extra space. The large lounge diner creates a warm and inviting atmosphere, making it ideal for entertaining guests or relaxing after a long day.

The fitted kitchen and bathroom are both well-maintained, ensuring convenience and comfort. The property also benefits from gas-fired central heating and double glazing, providing warmth and insulation.

In addition to the balcony terrace, this flat comes with a garage in the compound and a communal parking area, making it easy for you and your guests to park. While the flat is move-in ready, it would benefit from some updating throughout, giving you the opportunity to add your personal touch and truly make it your own.