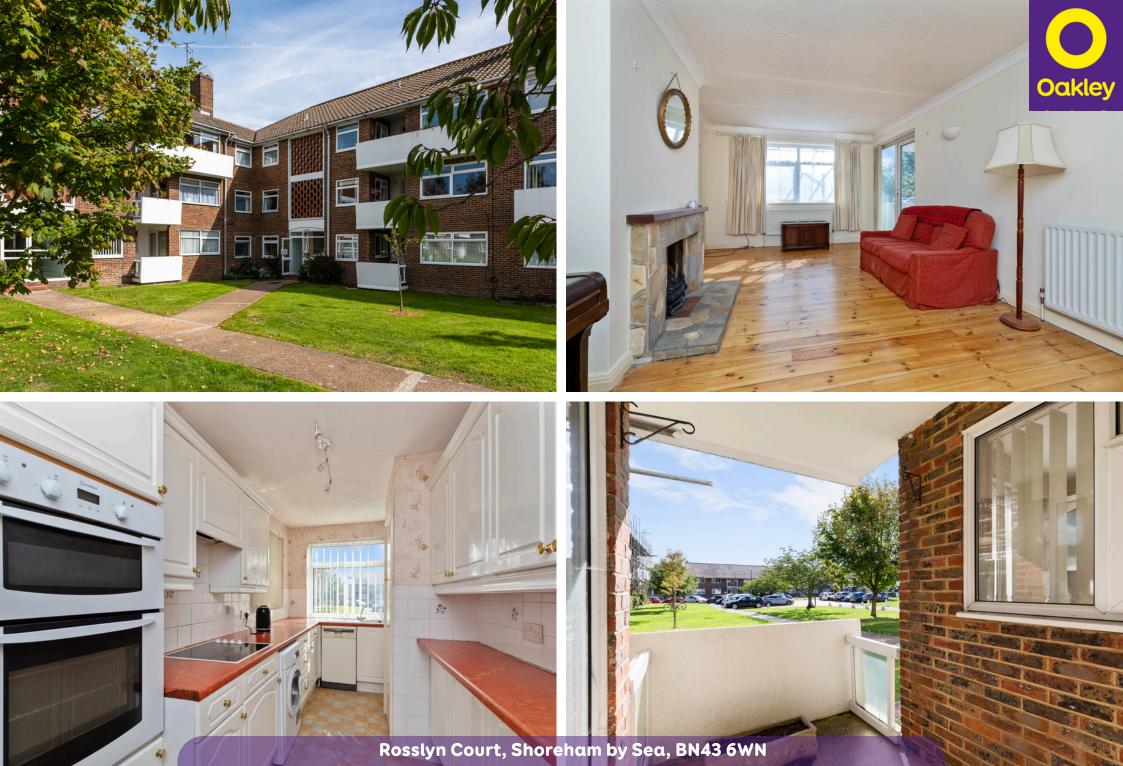

## The Property & Area

LOOKING FOR A GREAT-SIZED GROUND FLOOR FLAT IN THE CHARMING TOWN OF SHOREHAM-BY-SEA? LOOK NO FURTHER, AS WE PRESENT TO YOU A LOVELY PROPERTY IN ROSSLYN COURT.

Situated on the ground floor, this flat offers spacious living accommodation with its 2 double bedrooms, perfect for those seeking extra space. The large lounge diner creates a warm and inviting atmosphere, making it ideal for entertaining guests or relaxing after a long day.

One of the standout features of this property is the South facing ground floor balcony terrace, where you can enjoy a morning coffee or unwind with a good book while taking in the fresh air. It's the perfect spot to soak up the sunshine and enjoy some quiet time.

The fitted kitchen and bathroom are both well-maintained, ensuring convenience and comfort. The property also benefits from gas-fired central heating and double glazing, providing warmth and insulation.

In addition to the balcony terrace, this flat comes with a garage in the compound and a communal parking area, making it easy for you and your guests to park. While the flat is move-in ready, it would benefit from some updating throughout, giving you the opportunity to add your personal touch and truly make it your own.