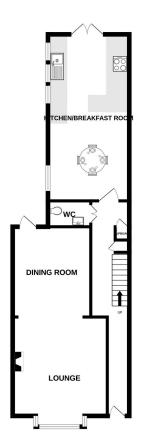

## **FLOORPLAN**

GROUND FLOOR

Made with Metropix ©2023

Tenure - Freehold Council Tax: D

These details have been produced in good faith and are believed to be accurate based upon the information supplied but they are not intended to form part of a contract. All statements contained in these particulars as to this property are made without responsibility on the part of Oakley, the vendors or lessors and are NOT to be relied on as statements or representations of fact. Any intending purchasers must satisfy themselves by inspection or otherwise as to the correctness of each of the statements contained in these particulars. The vendors, Oakley and any person who work in their employment do not have any authority to make or give any representation or warranty. The floor plan is for illustrative purposes only and the accuracy cannot be relied upon or quaranteed and no responsibility is taken for an error, omission or mis-statement. The total floor area shown has been taken from the EPC

Upon entering, you are greeted by an inviting hallway that leads you to the main reception room. This well-proportioned space boasts large windows that flood the room with natural light, creating a warm and welcoming ambiance. The second reception room offers additional flexibility, perfect for formal dining.

The kitchen/breakfast room is a true delight, featuring modern appliances, ample cupboard space, and plenty of room for a dining table. It's the ideal place to gather with family and friends, enjoying delicious meals and engaging conversations. To the rear of the kitchen are double doors giving access to the rear garden. Completing the ground floor is a convenient W.C.