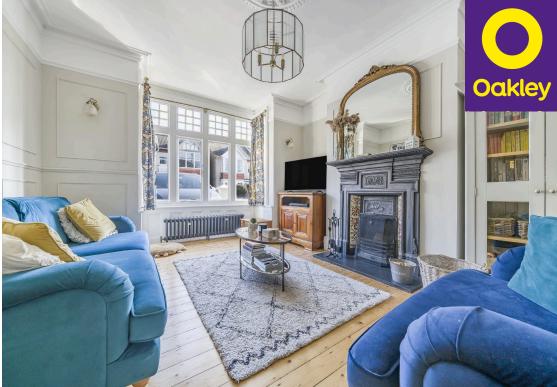

Upon entering, you are greeted by an inviting hallway that leads you to the main reception room. This well-proportioned space boasts large windows that flood the room with natural light, creating a warm and welcoming ambiance. The second reception room offers additional flexibility, perfect for formal dining.