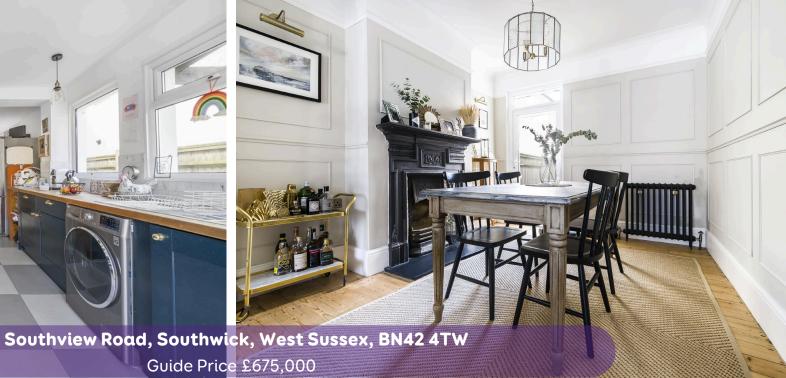

The kitchen/breakfast room is a true delight, featuring modern appliances, ample cupboard space, and plenty of room for a dining table. It's the ideal place to gather with family and friends, enjoying delicious meals and engaging conversations. To the rear of the kitchen are double doors giving access to the rear garden. Completing the ground floor is a convenient W.C.

Upon entering, you are greeted by an inviting hallway that leads you to the main reception room. This well-proportioned space boasts large windows that flood the room with natural light, creating a warm and welcoming ambiance. The second reception room offers additional flexibility, perfect for formal dining.