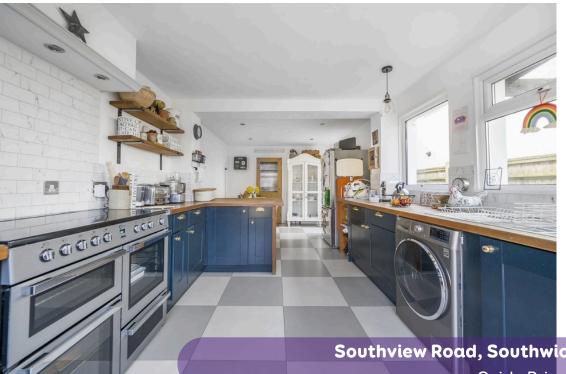

The kitchen/breakfast room is a true delight, featuring modern appliances, ample cupboard space, and plenty of room for a dining table. It's the ideal place to gather with family and friends, enjoying delicious meals and engaging conversations. To the rear of the kitchen are double doors giving access to the rear garden. Completing the ground floor is a convenient W.C.