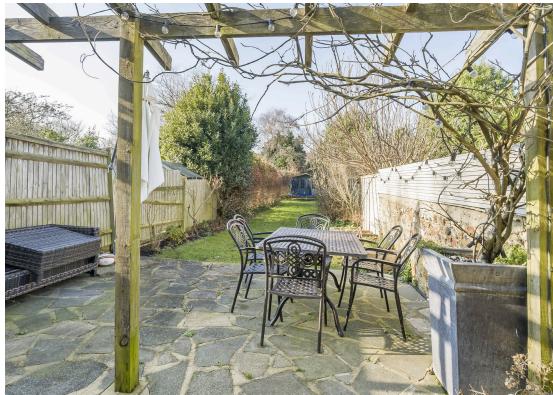

The highlight of this property is undoubtedly the amazing west-facing garden. Step outside and be greeted by a large patio immediately adjacent to the rear of the property, where you can bask in the warm sunshine or enjoy alfresco dining. The well-manicured lawn is perfect for children to play, and the garden also offers space for gardening enthusiasts. To the rear of the garden you will find a pitched roof timber built summer house.