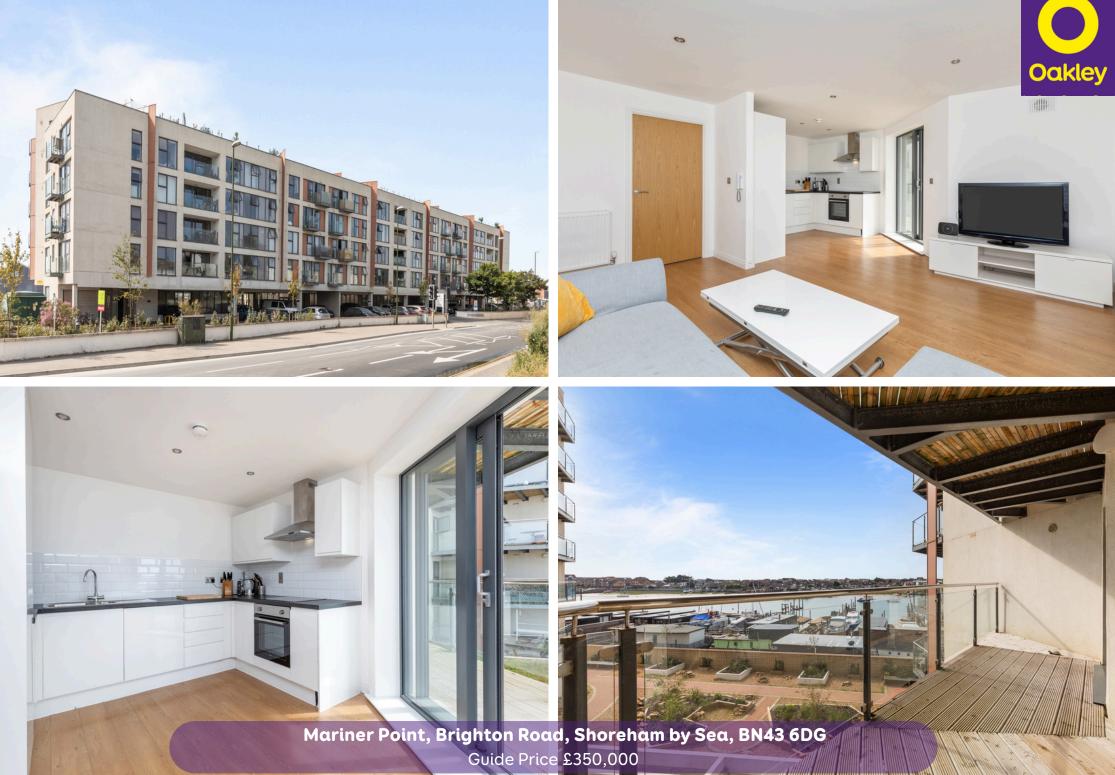

## Mariner Point, Brighton Road, Shoreham by Sea, BN43 6DG

## The Property & Area

STYLISH 2 BEDROOM FLAT WITH SPECTACULAR RIVER VIEWS AND PARKING, CLOSE TO SHOREHAM MAINLINE RAILWAY STATION AND THE TOWN CENTRE.

Are you in search of a fabulous new home by the sea? Look no further than this stunning 2 bedroom flat located in Mariner Point.

Situated on the 2nd floor which is accessed by communal staircase or lift, this well-presented apartment impresses right from the moment you step inside with a large entrance hallway. The modern open plan living space greets you with plenty of natural light pouring in through the large windows and space for a dining table for entertaining.

From the living space you can access the large south-facing balcony that offers lovely river views and onwards to Shoreham Beach. This is a great space for a morning coffee while enjoying the serenity of the water and the riverside activity. This outdoor space is also perfect for al fresco dining or simply unwinding with a book and taking in the surroundings.

The property features 2 generous double bedrooms, both thoughtfully designed to provide a comfortable and peaceful retreat with large windows allowing lots of natural light. The modern family bathroom is well-appointed and is a good size.

Additional storage is always a welcome feature, and this flat does not disappoint. With a large storage cupboard located in the hallway, you can confidently keep your personal belongings organized and out of sight. This flat also comes with the added benefit of secure gated underground parking and bike storage, providing convenience and peace of mind.