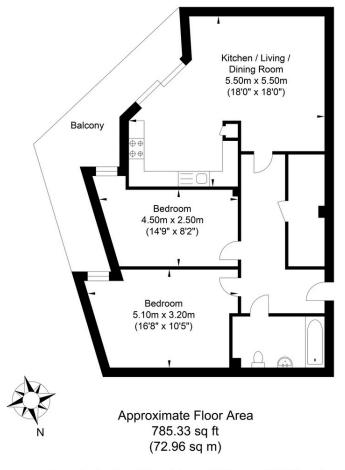

## **Brighton Road, Shoreham-by-Sea**

Approximate Gross Internal Area = 72.96 sq m / 785.33 sq ft Illustration for identification purposes only, measurements are approximate, not to scale.

Agents Notes

Council Tax: C