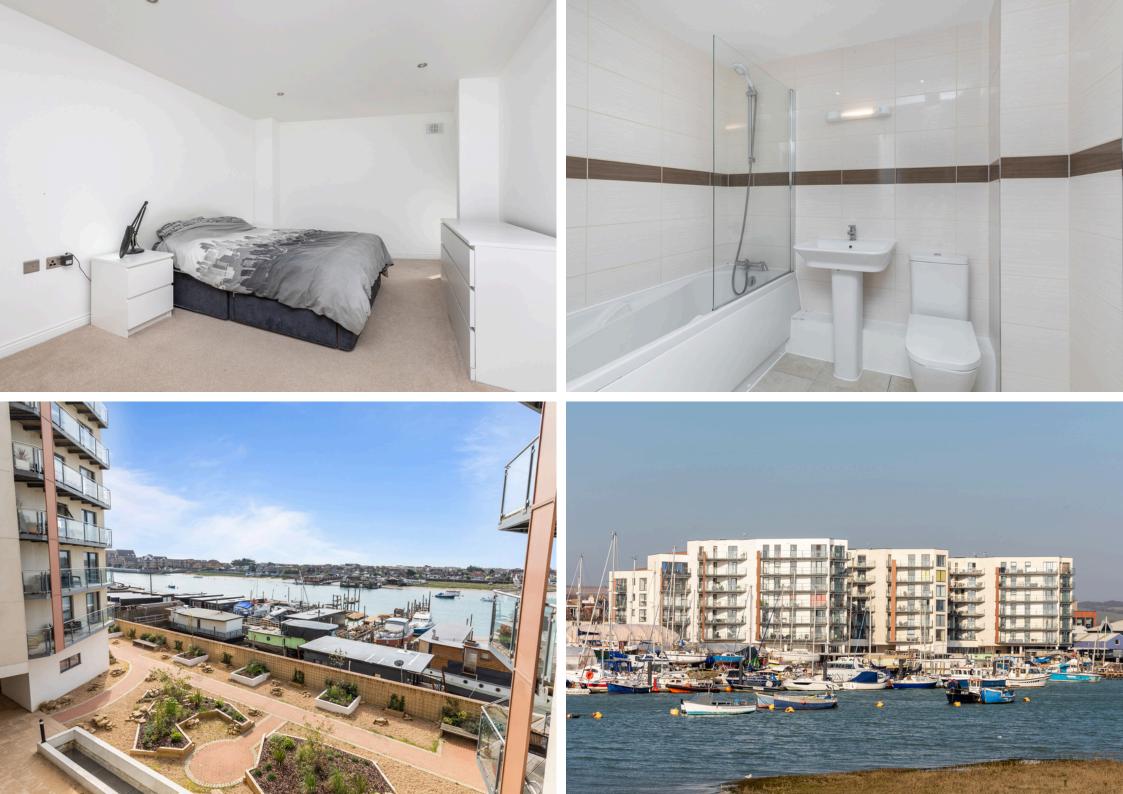

From the living space you can access the large south-facing balcony that offers lovely river views and onwards to Shoreham Beach. This is a great space for a morning coffee while enjoying the serenity of the water and the riverside activity. This outdoor space is also perfect for al fresco dining or simply unwinding with a book and taking in the surroundings.

The property features 2 generous double bedrooms, both thoughtfully designed to provide a comfortable and peaceful retreat with large windows allowing lots of natural light. The modern family bathroom is well-appointed and is a good size.

Mariner Point also offers picturesque views of the River Adur and Shoreham Beach, adding to the allure of this highly desirable location. Nature lovers and outdoor enthusiasts will appreciate the close proximity to walking trails, cycle paths along the River Adur, and the beautiful beachfront. Enjoy the tranquility of coastal living and the countryside right on your doorstep.