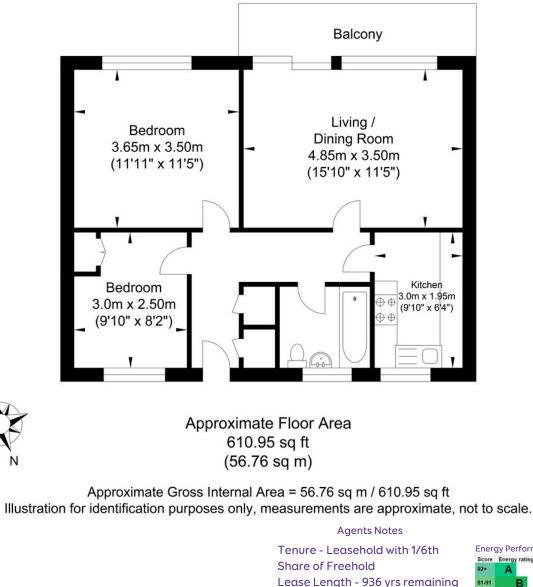

When it comes to storage, this flat exceeds expectations. With ample storage space throughout, including loft access, you can rest assured that all your belongings will have their designated place, keeping your living area clutter-free and organized.