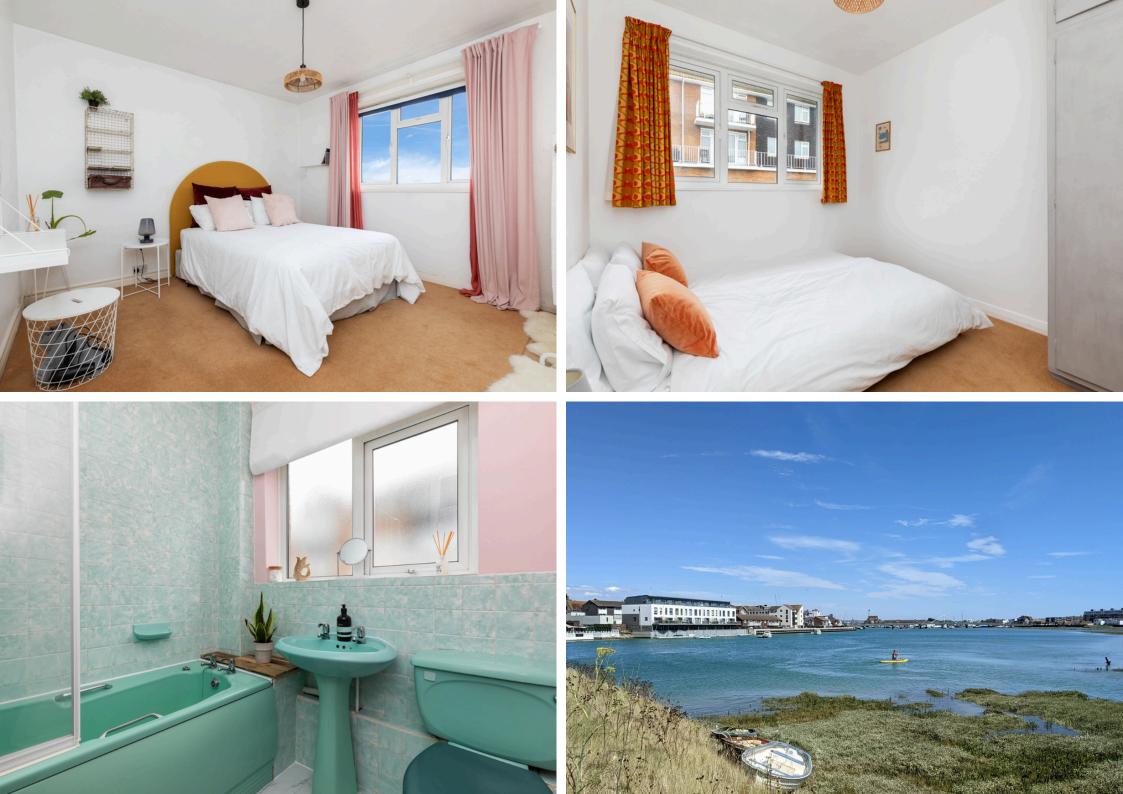

As you step inside, you will immediately be drawn to the stunning river views that greet you from the lounge. The southerly balcony off the lounge presents a perfect spot to unwind and soak in the unparalleled beauty of the River Adur while enjoying the gentle breeze on sunny afternoons.

The flat features a well-fitted kitchen, allowing you to create culinary delights for family and friends. The bathroom is also well fitted and promises utter relaxation. With these exceptional features, this property is guaranteed to exceed your expectations.

When it comes to storage, this flat exceeds expectations. With ample storage space throughout, including loft access, you can rest assured that all your belongings will have their designated place, keeping your living area clutter-free and organized.