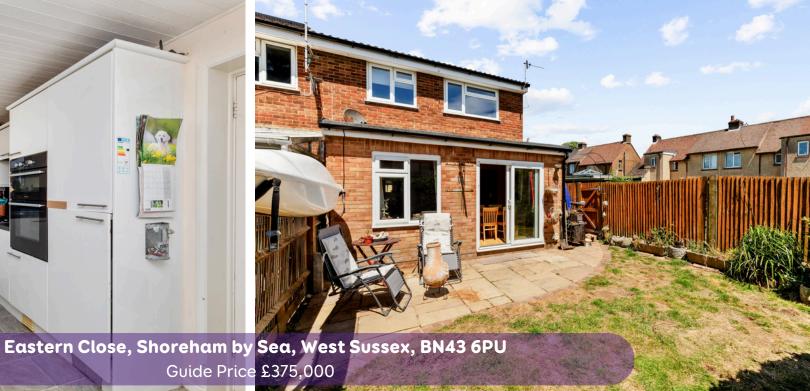

Enjoy the convenience of having a ground floor rear extension, which enhances the living space and creates a seamless flow from indoors to outdoors. The extension opens up to a south-facing rear garden, ideal for those who enjoy spending time in the sun or hosting outdoor activities. The beautifully landscaped garden offers a safe and private area for children to play, and the patio provides a delightful space for all fresco dining and entertaining.