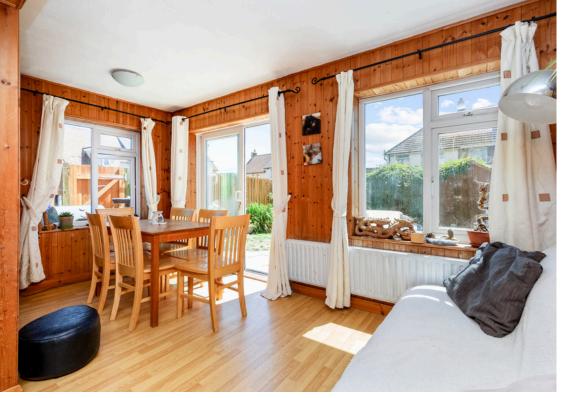

As you enter this extended home, you will immediately notice the inviting ambiance and the spacious hallway. The large open-plan living space is one of the highlights, providing an ideal area for relaxation and entertaining guests with ample space for dining. Natural light floods the room through the windows, creating a bright and airy atmosphere that welcomes you.

Perfect for those who love to cook and entertain, the modern kitchen boasts ample storage space and quality appliances. Enjoy creating delicious meals while easily entertaining friends and family in this well-designed area. From intimate gatherings to lively celebrations this kitchen is perfect for cooking up a storm.