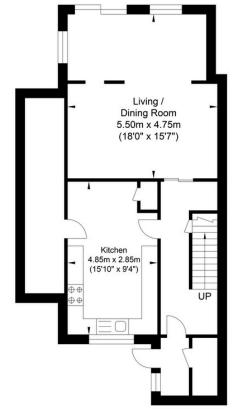

# Eastern Close, Shoreham-by-Sea

Ground Floor Approximate Floor Area 638.08 sq ft (59.28 sq m) First Floor Approximate Floor Area 406.44 sq ft (37.76 sq m)

Approximate Gross Internal Area = 97.04 sq m / 1044.53 sq ft Illustration for identification purposes only, measurements are approximate, not to scale.

# These details have been produced in good faith and are believed to be accurate based upon the information supplied but they are not intended to form part of a contract. All statements contained in these particulars as to this property are made without responsibility on the part of Oakley, the vendors or lessors and are NOT to be relied on as statements or representations of fact. Any intending purchasers must satisfy themselves by inspection or otherwise as to the correctness of each of the statements contained in these particulars. The vendors, Oakley and any person who work in their employment do not have any authority to make or give any representation or warranty. The floor plan is for illustrative purposes only and the accuracy cannot be relied upon or guaranteed and no responsibility is taken for an error, omission or mis-statement. The total floor area shown has been taken from the EPC.