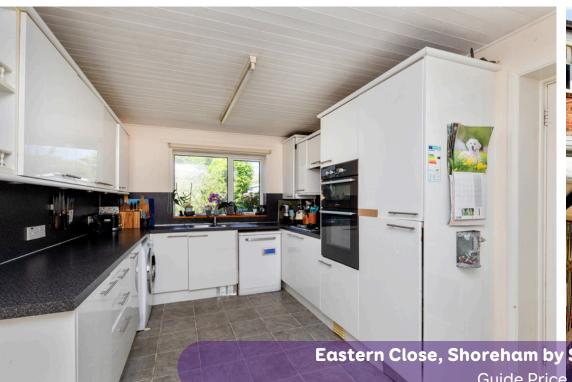

Perfect for those who love to cook and entertain, the modern kitchen boasts ample storage space and quality appliances. Enjoy creating delicious meals while easily entertaining friends and family in this well-designed area. From intimate gatherings to lively celebrations this kitchen is perfect for cooking up a storm.