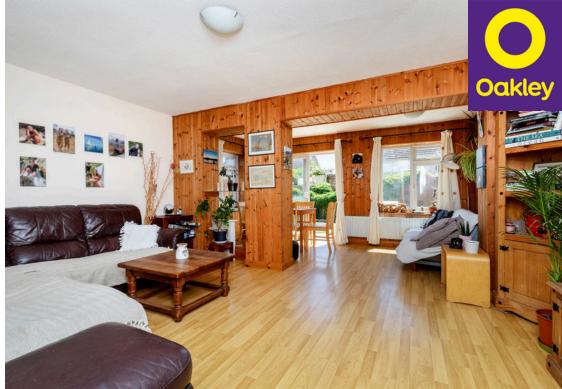

As you enter this extended home, you will immediately notice the inviting ambiance and the spacious hallway. The large open-plan living space is one of the highlights, providing an ideal area for relaxation and entertaining guests with ample space for dining. Natural light floods the room through the windows, creating a bright and airy atmosphere that welcomes you.