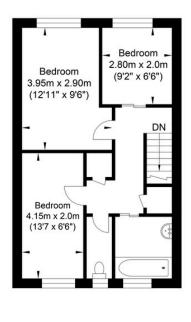

# Eastern Close, Shoreham-by-Sea

Ground Floor Approximate Floor Area 638.08 sq ft (59.28 sq m) First Floor Approximate Floor Area 406.44 sq ft (37.76 sq m)

Approximate Gross Internal Area = 97.04 sq m / 1044.53 sq ft Illustration for identification purposes only, measurements are approximate, not to scale.

# These details have been produced in good faith and are believed to be accurate based upon the information supplied but they are not intended to form part of a contract. All statements contained in these particulars as to this property are made without responsibility on the part of Oakley, the vendors or lessors and are NOT to be relied on as statements or representations of fact. Any intending purchasers must satisfy themselves by inspection or otherwise as to the correctness of each of the statements contained in these particulars. The vendors, Oakley and any person who work in their employment do not have any authority to make or give any representation or warranty. The floor plan is for illustrative purposes only and the accuracy cannot be relied upon or guaranteed and no responsibility is taken for an error, omission or mis-statement. The total floor area shown has been taken from the EPC.