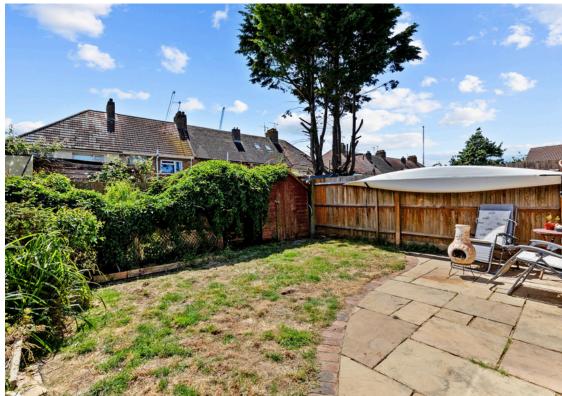

Enjoy the convenience of having a ground floor rear extension, which enhances the living space and creates a seamless flow from indoors to outdoors. The extension opens up to a south-facing rear garden, ideal for those who enjoy spending time in the sun or hosting outdoor activities. The beautifully landscaped garden offers a safe and private area for children to play, and the patio provides a delightful space for all fresco dining and entertaining.

The property also boasts a large covered side storage area, allowing you to keep your outdoor equipment and belongings neatly organized and protected from the elements. This additional storage space is a valuable asset for those with hobbies or sports equipment.