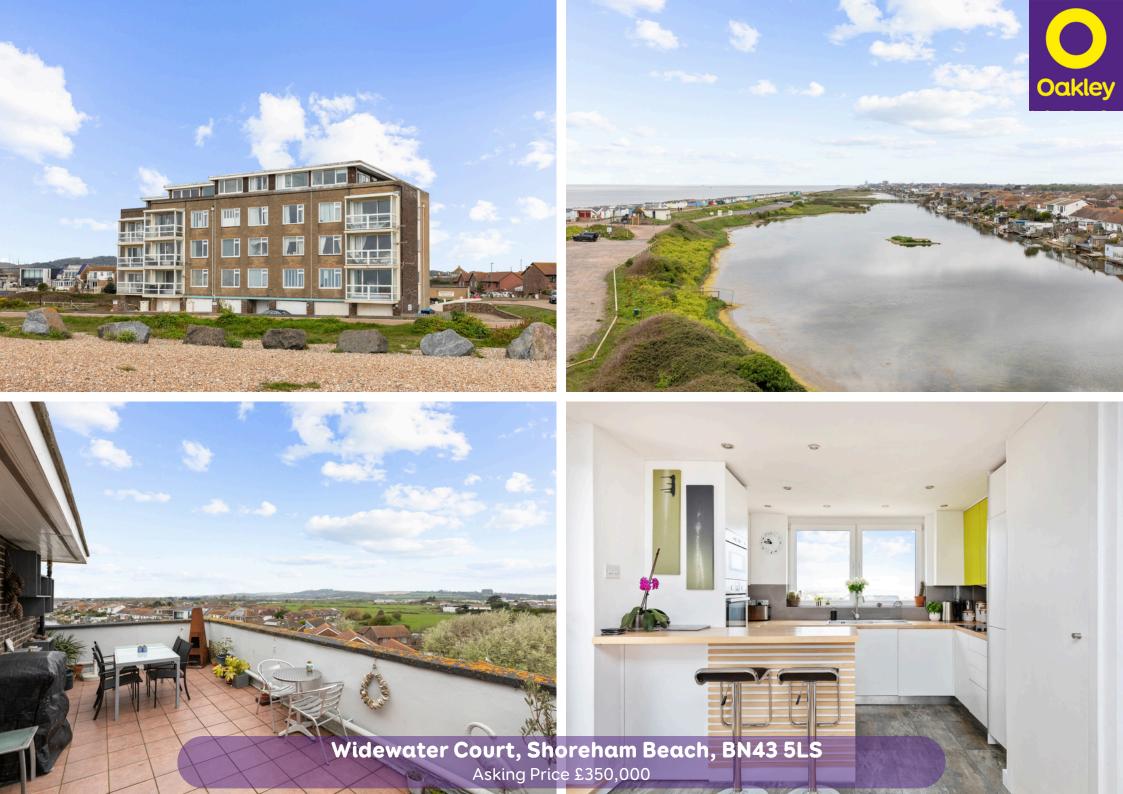

## Widewater Court, Shoreham Beach, BN43 5LS

## INTRODUCING A TRULY EXCEPTIONAL PROPERTY NESTLED IN THE HEART OF SHOREHAM BEACH IN WEST SUSSEX.

This stunning 1 bedroom apartment offers a penthouse-style living experience with its magnificent terrace boasting unrivaled views of the coastline and surrounding downs.

Whether you're a first-time buyer, couple, or investor, this amazing property presents a fantastic opportunity to own a piece of seaside paradise.

The apartment's contemporary design, thoughtful layout, and luxurious finishes and superb. The modern kitchen has views of the sea towards Brighton and is equipped with appliances and ample storage space.

Large windows frame the breathtaking views, allowing you to lose yourself in the beauty of nature. Convenience is taken care of with a garage and a store cupboard, providing additional storage options and ensuring that your belongings are kept in perfect order. Location is everything, and this property certainly ticks that box. Situated in a superb beach location, you'll have direct access to the pristine beach.