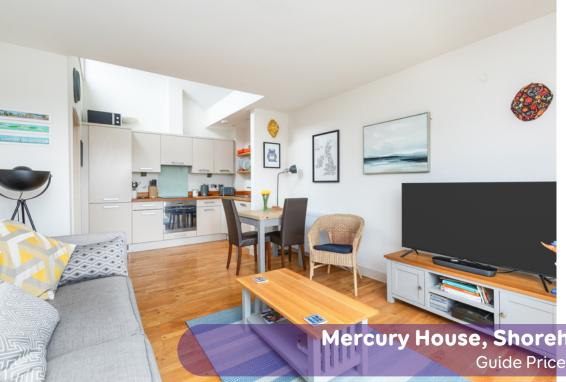

## The Property & Area

This stunning 2 bedroom apartment is situated in a desirable location on Ham Road, offering convenience, style, and comfort.

As you step inside, you will be greeted by a spacious and bright reception area, perfect for relaxation or entertainment. The open-plan layout creates a seamless flow between the living, dining, and kitchen areas, providing a sense of modern living.

The stylishly designed kitchen comes fully equipped with appliances making it a fun and useful space.

The apartment features two generously sized bedrooms. The main bedroom boasts large windows that flood the room with natural light and the second bedroom is equally inviting, making it perfect for guests or a home office and the shower room is tastefully designed, featuring modern fixtures and fittings.