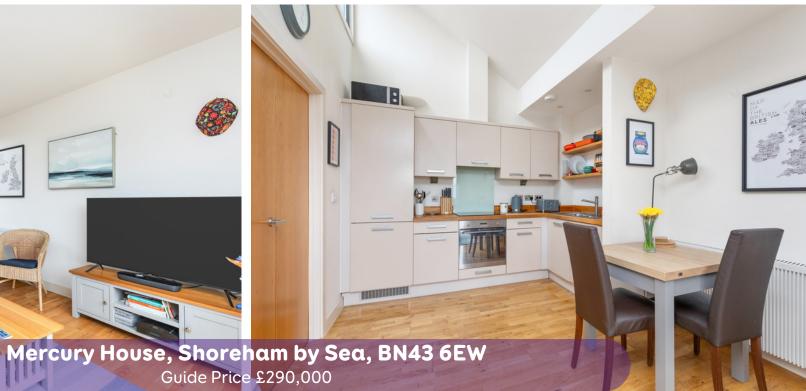

## The Property & Area

This stunning 2 bedroom apartment is situated in a desirable location on Ham Road, offering convenience, style, and comfort.

As you step inside, you will be greeted by a spacious and bright reception area, perfect for relaxation or entertainment. The open-plan layout creates a seamless flow between the living, dining, and kitchen areas, providing a sense of modern living.

The stylishly designed kitchen comes fully equipped with appliances making it a fun and useful space.

The apartment features two generously sized bedrooms. The main bedroom boasts large windows that flood the room with natural light and the second bedroom is equally inviting, making it perfect for guests or a home office and the shower room is tastefully designed, featuring modern fixtures and fittings.