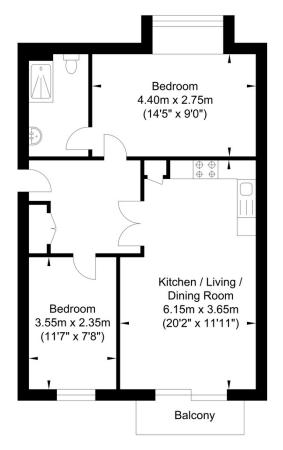

## Ham Road, Shoreham-by-Sea

Approximate Floor Area 590.93 sq ft (54.90 sq m)

Approximate Gross Internal Area = 54.90 sq m / 590.93 sq ft Illustration for identification purposes only, measurements are approximate, not to scale.