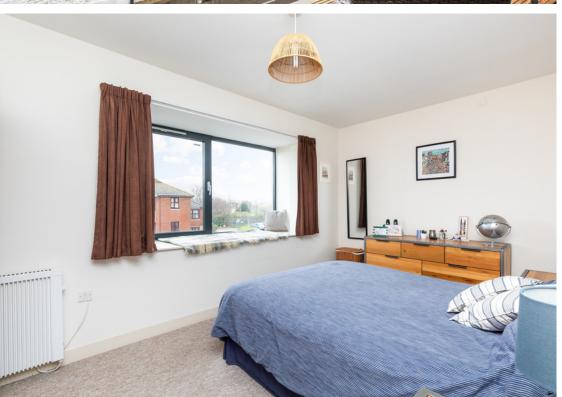

The stylishly designed kitchen comes fully equipped with appliances making it a fun and useful space.

The apartment features two generously sized bedrooms. The main bedroom boasts large windows that flood the room with natural light and the second bedroom is equally inviting, making it perfect for guests or a home office and the shower room is tastefully designed, featuring modern fixtures and fittings.