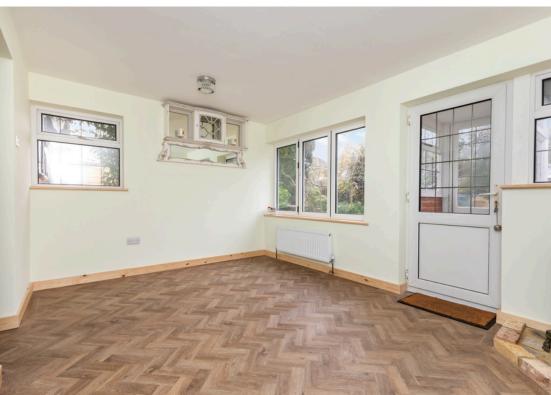

Step inside and discover the heart of this home—an expansive kitchen boasting a wood burner and elegant quarry tiled flooring. Perfect for creating family meals or entertaining, the kitchen's high ceilings and ample space create a warm and inviting ambiance.