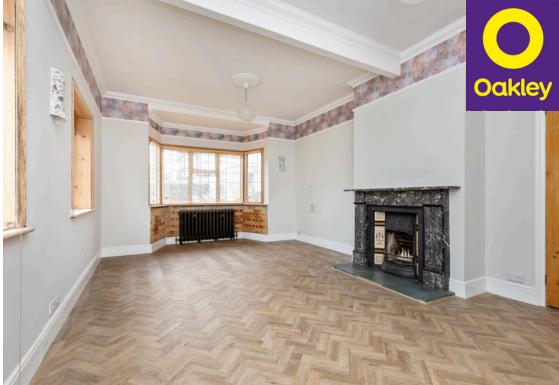

The bungalow's generous living space extends into the double aspect lounge diner, flooded with natural light from the bay window. Cozy up in front of the open fireplace on chilly evenings or relax and unwind, soaking in the ambiance of this inviting retreat.