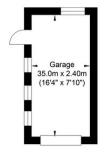

The property benefits from a private drive and garage, ensuring secure parking for your vehicles and additional storage space for your hobbies or belongings.

For those looking for a stress-free move, this bungalow is offered with no onward chain, meaning you can settle in quickly and start creating lasting memories in your new home.

### Upper Shoreham Road, Shoreham-by-Sea

Ground Floor Approximate Floor Area 1074.13 sq ft (99.79 sq m)

Approximate Gross Internal Area = 111.79 sq m / 1203.29 sq ft Illustration for identification purposes only, measurements are approximate, not to scale.