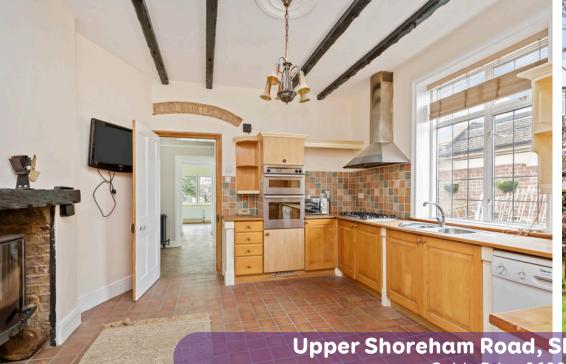

Step inside and discover the heart of this home—an expansive kitchen boasting a wood burner and elegant quarry tiled flooring. Perfect for creating family meals or entertaining, the kitchen's high ceilings and ample space create a warm and inviting ambiance.