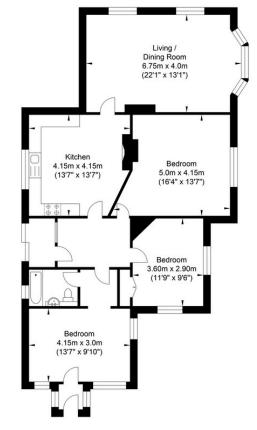

Step inside and discover the heart of this home—an expansive kitchen boasting a wood burner and elegant quarry tiled flooring. Perfect for creating family meals or entertaining, the kitchen's high ceilings and ample space create a warm and inviting ambiance.

The bungalow's generous living space extends into the double aspect lounge diner, flooded with natural light from the bay window. Cozy up in front of the open fireplace on chilly evenings or relax and unwind, soaking in the ambiance of this inviting retreat.

The property features two double bedrooms, ideal for providing a peaceful haven for all family members or accommodating guests. Need a third bedroom? The versatile layout offers the option to create a third double bedroom or an additional reception room according to your needs.

The modern fitted bathroom adds an extra touch of luxury and convenience to this delightful home. Step into a tranquil oasis and indulge in a relaxing soak after a long day.

Outside, the bungalow is surrounded by mature gardens, providing a serene setting for outdoor activities, gardening, or simply enjoying the fresh air.

### Upper Shoreham Road, Shoreham-by-Sea

Ground Floor Approximate Floor Area 1074.13 sq ft (99.79 sq m)

Approximate Gross Internal Area = 111.79 sq m / 1203.29 sq ft Illustration for identification purposes only, measurements are approximate, not to scale.