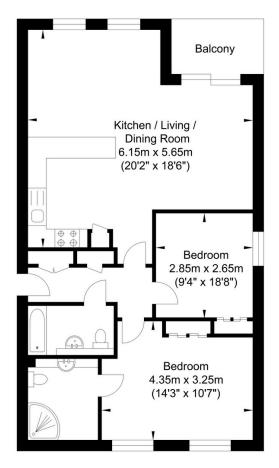

## Sussex Wharf, Shoreham-by-Sea

Approximate Floor Area 701.37 sq ft (65.16 sq m)

Approximate Gross Internal Area = 65.16 sq m / 701.37 sq ft Illustration for identification purposes only, measurements are approximate, not to scale.