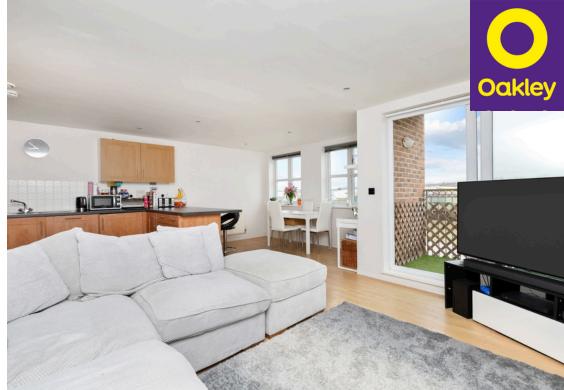

As you step inside, you'll immediately notice the well-designed layout that maximizes space and natural light. The living room seamlessly flows into the kitchen and dining area, creating a perfect space for entertaining guests or relaxing with your family. The contemporary kitchen is fully equipped with top-of-the-line appliances, sleek countertops, and plenty of storage space.

One of the standout features of this property is the balcony that offers captivating river views. Imagine sipping your morning coffee or enjoying an evening drink, all while soaking in the scenic beauty of the surrounding area.