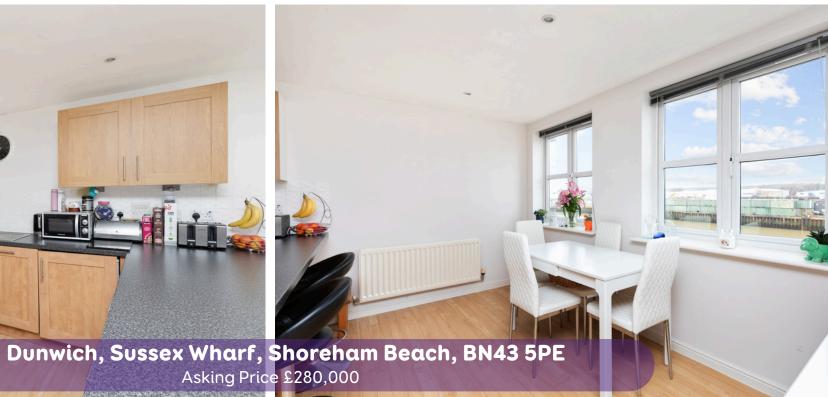

As you step inside, you'll immediately notice the well-designed layout that maximizes space and natural light. The living room seamlessly flows into the kitchen and dining area, creating a perfect space for entertaining guests or relaxing with your family. The contemporary kitchen is fully equipped with top-of-the-line appliances, sleek countertops, and plenty of storage space.