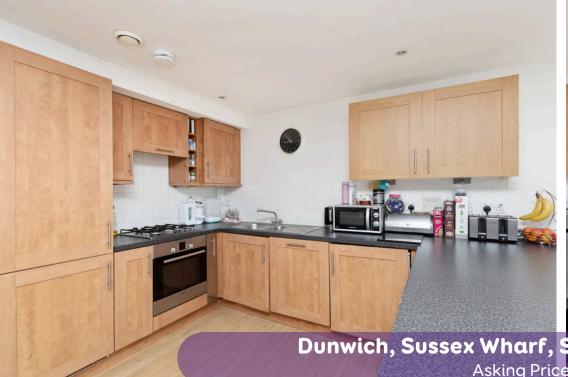

As you step inside, you'll immediately notice the well-designed layout that maximizes space and natural light. The living room seamlessly flows into the kitchen and dining area, creating a perfect space for entertaining guests or relaxing with your family. The contemporary kitchen is fully equipped with top-of-the-line appliances, sleek countertops, and plenty of storage space.