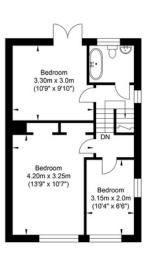

### River Close, Shoreham-by-Sea

Ground Floor Approximate Floor Area 1038.71 sq ft (96.50 sq m)

First Floor Approximate Floor Area 606.22 sq ft (56.32 sq m)

Second Floor Approximate Floor Area 436.47 sq ft (40.55 sq m)

Approximate Gross Internal Area = 193.37 sq m / 2081.41 sq ft Illustration for identification purposes only, measurements are approximate, not to scale.

**Your Sussex Property Expert** 

Shoreham Property Hub 01273 661 577