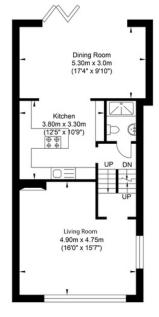

The kitchen is modern with a lovely dining area opening onto the garden and the lounge has a working fire, ideal for cosy nights in. The layout works perfectly for a growing family and the  $8.35 \, \text{m} \times 4.65 \, \text{m}$  garage with electric door is a magnificent space that has a separate utility room to the rear.

### River Close, Shoreham-by-Sea

Ground Floor Approximate Floor Area 1038.71 sq ft (96.50 sq m)

First Floor Approximate Floor Area 606.22 sq ft (56.32 sq m)

Second Floor Approximate Floor Area 436.47 sq ft (40.55 sq m)

Approximate Gross Internal Area = 193.37 sq m / 2081.41 sq ft Illustration for identification purposes only, measurements are approximate, not to scale.

**Your Sussex Property Expert** 

Shoreham Property Hub 01273 661 577