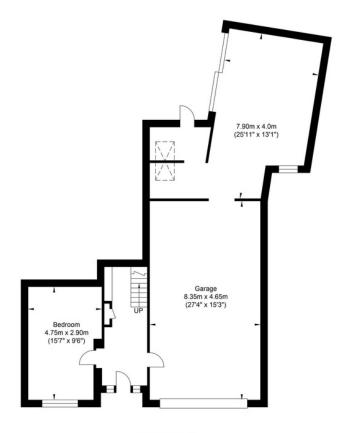

The kitchen is modern with a lovely dining area opening onto the garden and the lounge has a working fire, ideal for cosy nights in. The layout works perfectly for a growing family and the  $8.35 \, \text{m} \times 4.65 \, \text{m}$  garage with electric door is a magnificent space that has a separate utility room to the rear.

### River Close, Shoreham-by-Sea

Ground Floor Approximate Floor Area 1038.71 sq ft (96.50 sq m)

First Floor Approximate Floor Area 606.22 sq ft (56.32 sq m)

Second Floor Approximate Floor Area 436.47 sq ft (40.55 sq m)

Approximate Gross Internal Area = 193.37 sq m / 2081.41 sq ft Illustration for identification purposes only, measurements are approximate, not to scale.

**Your Sussex Property Expert** 

Shoreham Property Hub 01273 661 577