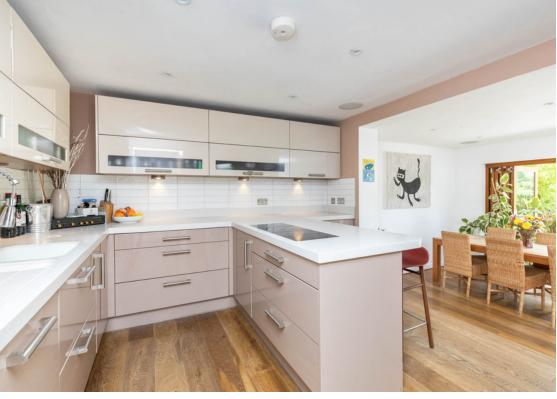

The kitchen is modern with a lovely dining area opening onto the garden and the lounge has a working fire, ideal for cosy nights in. The layout works perfectly for a growing family and the  $8.35 \, \text{m} \times 4.65 \, \text{m}$  garage with electric door is a magnificent space that has a separate utility room to the rear.