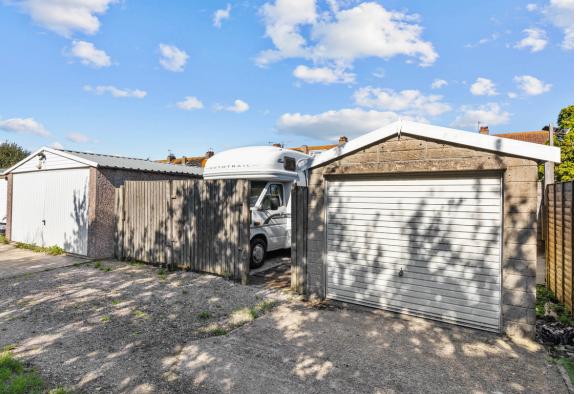

Externally to the front there is off street parking for 2 -3 cars and attractive planted area to one corner and a timber storage shed. To the rear the South West facing Garden is mainly laid to lawn with various fruit trees plants and shrubs, to the rear of the large garden there is mains electricity and water, a timber shed and access to the garage with light and power, there is a rear access lane leading to the garage with additional parking in front plus a hard standing giving further parking for 2 cars or a large camper van or mobile home.