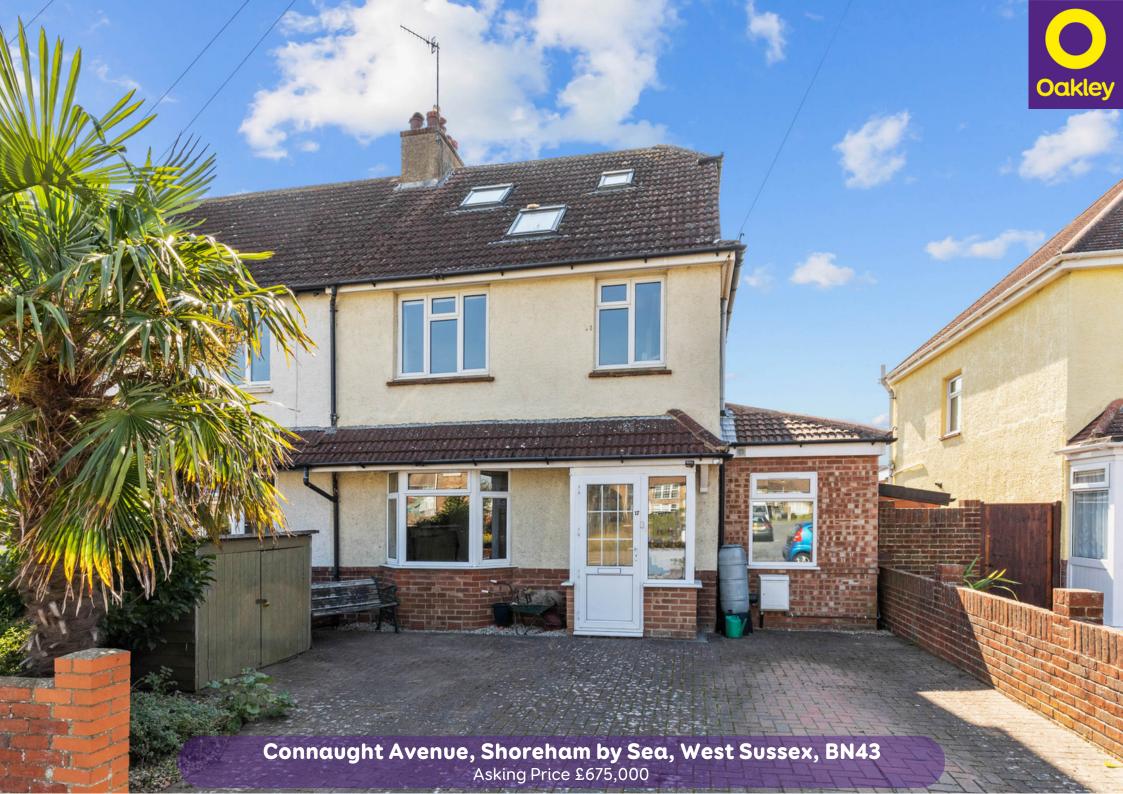

# Connaught Avenue, Shoreham by Sea West Sussex

# Connaught Avenue, Shoreham by Sea West Sussex

A large, 1,800 sq.ft Extended Family Home Located Only Half a Mile from Shoreham Mainline Railway Station.

Externally to the front there is off street parking for 2 -3 cars and attractive planted area to one corner and a timber storage shed. To the rear the South West facing Garden is mainly laid to lawn with various fruit trees plants and shrubs, to the rear of the large garden there is mains electricity and water, a timber shed and access to the garage with light and power, there is a rear access lane leading to the garage with additional parking in front plus a hard standing giving further parking for 2 cars or a large camper van or mobile home.