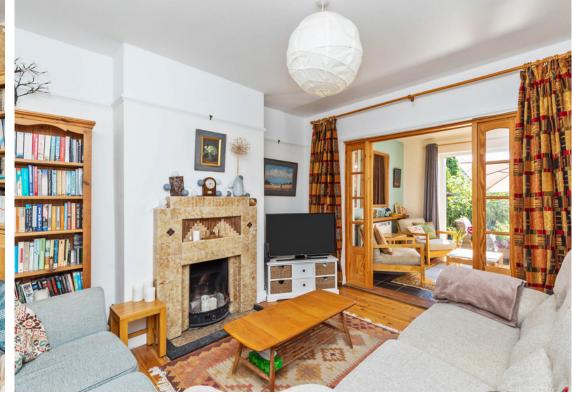

To the front of the property is the front reception room with an attractive fitted wood burner and from the hallway a door leads through to a large extended kitchen breakfast room with space for appliances and has a fitted range cooker, there are double patio doors leading out to the rear garden. The kitchen leads round to a garden room area that also has double doors to the rear garden, behind that opens through to a 2nd cosy rear reception room with the original working open fireplace.