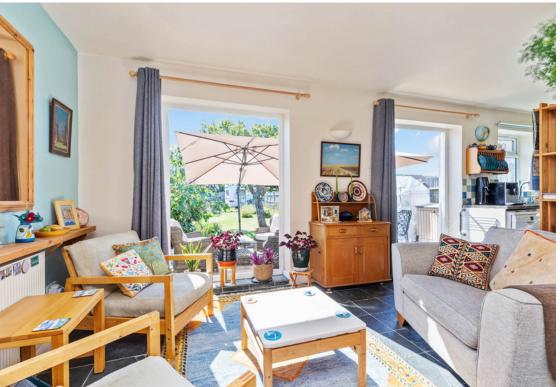

To the front of the property is the front reception room with an attractive fitted wood burner and from the hallway a door leads through to a large extended kitchen breakfast room with space for appliances and has a fitted range cooker, there are double patio doors leading out to the rear garden. The kitchen leads round to a garden room area that also has double doors to the rear garden, behind that opens through to a 2nd cosy rear reception room with the original working open fireplace.