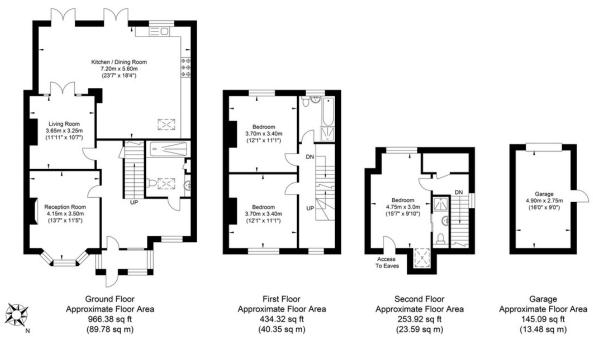

#### **The Property**

This extensively extended family home offers a huge amount of living space. The entrance porch takes you through to a large entrance hallway with under stairs storage cupboards. There is a door to a modern fitted shower room & W.C.

To the front of the property is the front reception room with an attractive fitted wood burner and from the hallway a door leads through to a large extended kitchen breakfast room with space for appliances and has a fitted range cooker, there are double patio doors leading out to the rear garden. The kitchen leads round to a garden room area that also has double doors to the rear garden, behind that opens through to a 2nd cosy rear reception room with the original working open fireplace.

On the first floor there are 2 double bedrooms and a family bathroom and on the first floor landing there is an open space that can be used as a home office or hobby space. The stairs to the 2nd floor lead up to a double bedroom with an en suite shower room and W.C.

### Connaught Avenue, Shoreham-by-Sea

Approximate Gross Internal Area = 167.20 sq m / 1799.72 sq ft Illustration for identification purposes only, measurements are approximate, not to scale.

These details have been produced in good faith and are believed to be accurate based upon the information supplied but they are not intended to form part of a contract. All statements contained in these particulars as to this property are made without responsibility on the part of Oakley, the vendors or lessors and are NOT to be relied on as statements or representations of fact. Any intending purchasers must satisfy themselves by inspection or otherwise as to the correctness of each of the statements contained in these particulars. The vendors, Oakley and any person who work in their employment do not have any authority to make or give any representation or warranty. The floor plan is for illustrative purposes only and the accuracy cannot be relied upon or guaranteed and no responsibility is taken for an error, omission or mis-statement. The total floor