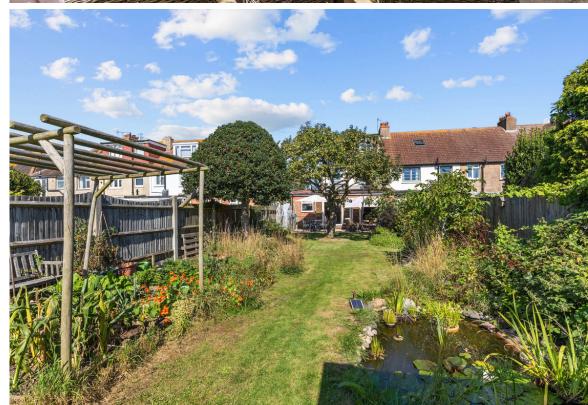

Externally to the front there is off street parking for 2 -3 cars and attractive planted area to one corner and a timber storage shed. To the rear the South West facing Garden is mainly laid to lawn with various fruit trees plants and shrubs, to the rear of the large garden there is mains electricity and water, a timber shed and access to the garage with light and power, there is a rear access lane leading to the garage with additional parking in front plus a hard standing giving further parking for 2 cars or a large camper van or mobile home.