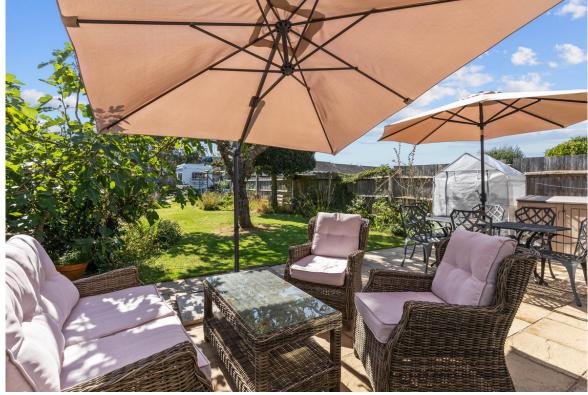

Externally to the front there is off street parking for 2 -3 cars and attractive planted area to one corner and a timber storage shed. To the rear the South West facing Garden is mainly laid to lawn with various fruit trees plants and shrubs, to the rear of the large garden there is mains electricity and water, a timber shed and access to the garage with light and power, there is a rear access lane leading to the garage with additional parking in front plus a hard standing giving further parking for 2 cars or a large camper van or mobile home.