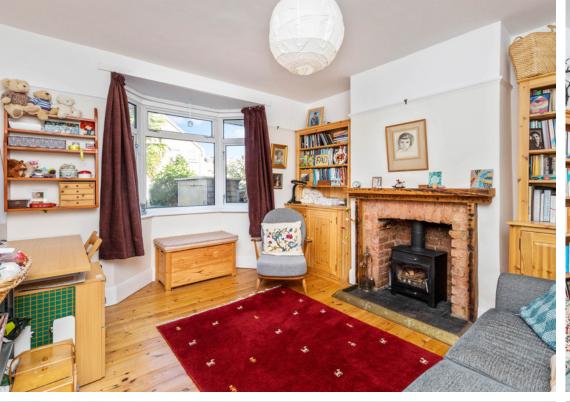

To the front of the property is the front reception room with an attractive fitted wood burner and from the hallway a door leads through to a large extended kitchen breakfast room with space for appliances and has a fitted range cooker, there are double patio doors leading out to the rear garden. The kitchen leads round to a garden room area that also has double doors to the rear garden, behind that opens through to a 2nd cosy rear reception room with the original working open fireplace.