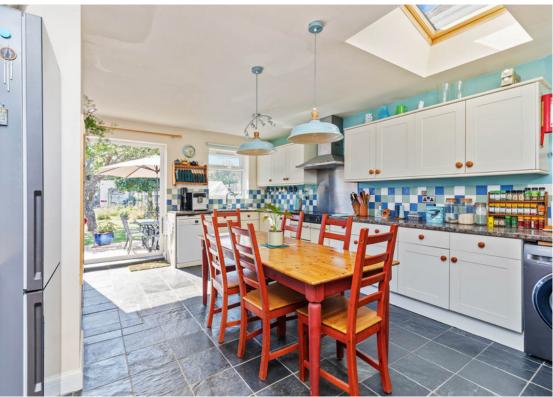

To the front of the property is the front reception room with an attractive fitted wood burner and from the hallway a door leads through to a large extended kitchen breakfast room with space for appliances and has a fitted range cooker, there are double patio doors leading out to the rear garden. The kitchen leads round to a garden room area that also has double doors to the rear garden, behind that opens through to a 2nd cosy rear reception room with the original working open fireplace.