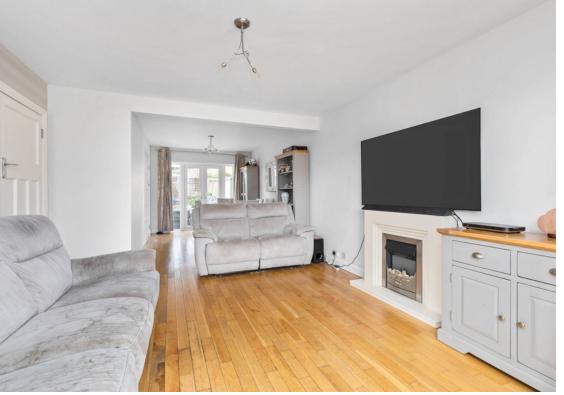

### **The Property**

This well presented semi detached family home has had the benefit of a large 2 storey side extension and a loft room added by the current owners. The ground floor accommodation comprises of a large through lounge diner with french doors to the rear giving access to the rear garden, The extended kitchen is accessed from the lounge diner and hallway and is a modern fitted kitchen with a breakfast bar, double aspect windows and door to the rear garden. Also on the ground floor is an additional room that could be used as a bedroom or office and there is also a Ground Floor Shower room and W.C. plus a separate ground floor utility cupboard.