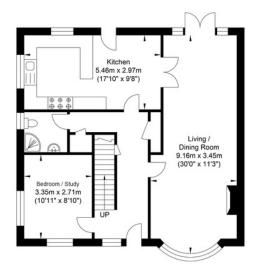

### **The Property**

This well presented semi detached family home has had the benefit of a large 2 storey side extension and a loft room added by the current owners. The ground floor accommodation comprises of a large through lounge diner with french doors to the rear giving access to the rear garden, The extended kitchen is accessed from the lounge diner and hallway and is a modern fitted kitchen with a breakfast bar, double aspect windows and door to the rear garden. Also on the ground floor is an additional room that could be used as a bedroom or office and there is also a Ground Floor Shower room and W.C. plus a separate ground floor utility cupboard.

# Mike Oak Road, Southwick

Ground Floor Approximate Floor Area 754.65 sq ft (70.11 sq m)

First Floor Approximate Floor Area 754.65 sq ft (70.11 sq m)

Second Floor Approximate Floor Area 383.51 sq ft (35.63 sq m)

Approximate Gross Internal Area = 175.85 sq m / 1892.83 sq ft Illustration for identification purposes only, measurements are approximate, not to scale.

Tenure Freehold Council Tax Band D