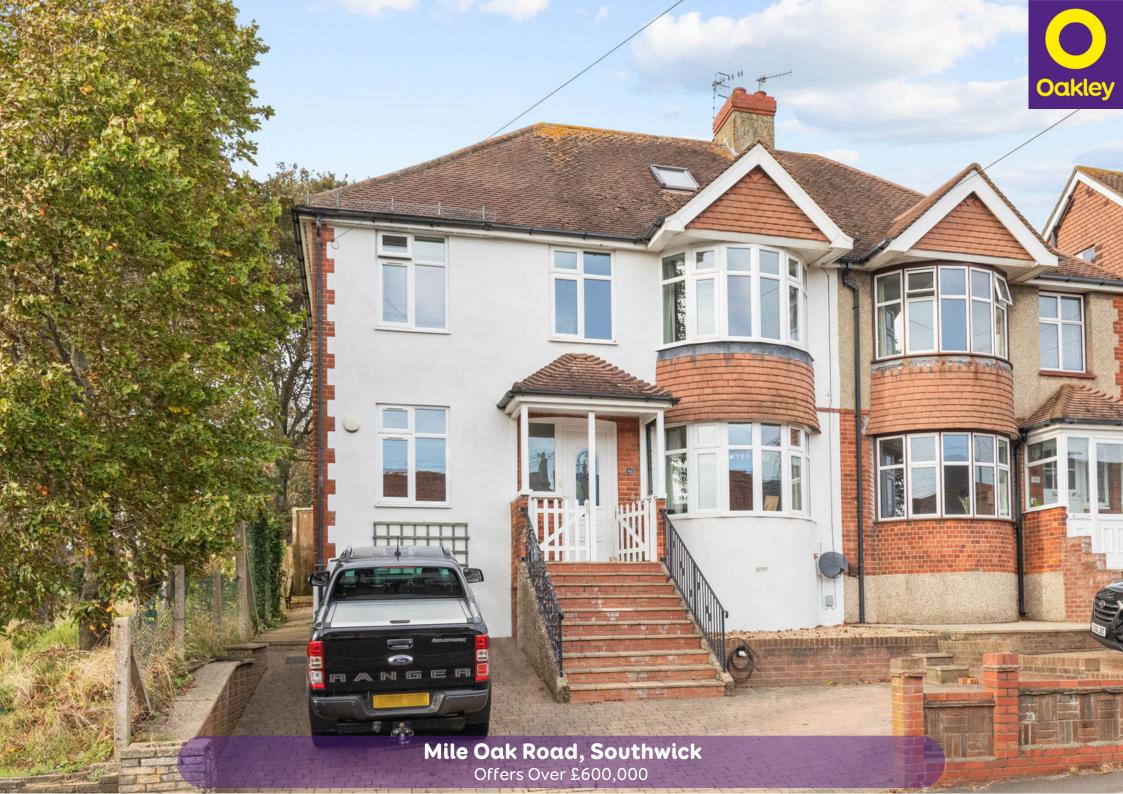

## Mile Oak Road, Southwick

- 5 / 6 Double Bedroom Semi Detached House
- Large 2 Storey Side Extension
- Off Street Parking for 2 Cars
- Through Lounge Diner
- Extended Kitchen Breakfast Room
- Large Family Bathroom + additional GF Shower Room /W.C.
- Attractive Rear Garden with Side Gate
- Elevated Far Reaching Southerly Views

## Mile Oak Road, Southwick

A 5 / 6 Bedroom Semi Detached House That Has Had A 2 Storey Side Extension And Loft Room Added To Create A Huge Family Home With Parking And Rear Garden.