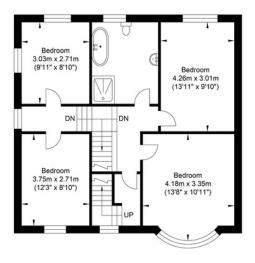

The first floor landing has a lovely feature side window that gives far reaching Southerly views towards the sea and the extended first floor accommodation comprises of 4 double bedrooms and a large family bathroom with a bath and separate walk in shower.

# Mike Oak Road, Southwick

Ground Floor Approximate Floor Area 754.65 sq ft (70.11 sq m)

First Floor Approximate Floor Area 754.65 sq ft (70.11 sq m)

Second Floor Approximate Floor Area 383.51 sq ft (35.63 sq m)

Approximate Gross Internal Area = 175.85 sq m / 1892.83 sq ft Illustration for identification purposes only, measurements are approximate, not to scale.

Tenure Freehold Council Tax Band D