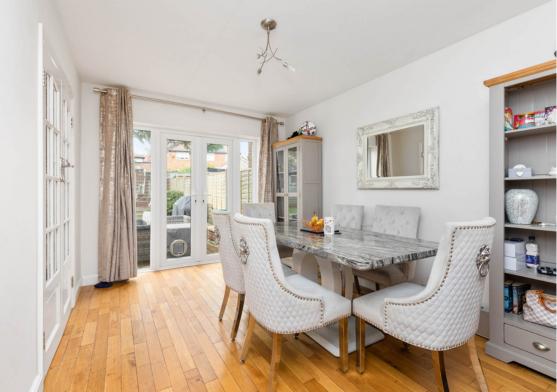

### **The Property**

This well presented semi detached family home has had the benefit of a large 2 storey side extension and a loft room added by the current owners. The ground floor accommodation comprises of a large through lounge diner with french doors to the rear giving access to the rear garden, The extended kitchen is accessed from the lounge diner and hallway and is a modern fitted kitchen with a breakfast bar, double aspect windows and door to the rear garden. Also on the ground floor is an additional room that could be used as a bedroom or office and there is also a Ground Floor Shower room and W.C. plus a separate ground floor utility cupboard.