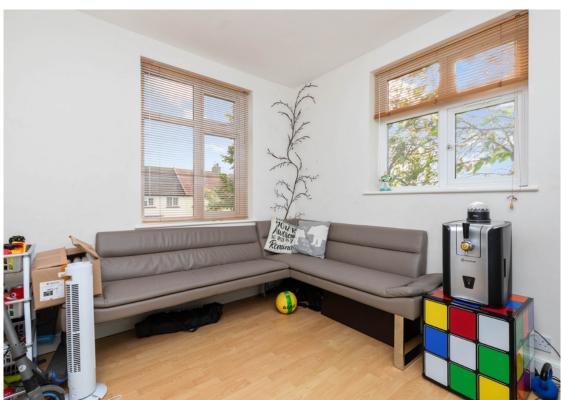

### **The Property**

This well presented semi detached family home has had the benefit of a large 2 storey side extension and a loft room added by the current owners. The ground floor accommodation comprises of a large through lounge diner with french doors to the rear giving access to the rear garden, The extended kitchen is accessed from the lounge diner and hallway and is a modern fitted kitchen with a breakfast bar, double aspect windows and door to the rear garden. Also on the ground floor is an additional room that could be used as a bedroom or office and there is also a Ground Floor Shower room and W.C. plus a separate ground floor utility cupboard.