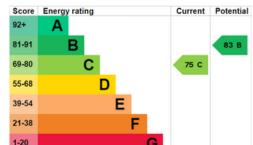

Approximate Gross Internal Area = 175.85 sq m / 1892.83 sq ft Illustration for identification purposes only, measurements are approximate, not to scale.

Tenure Freehold Council Tax Band D

#### **Energy Performance Certificate**

work in their employment do not have any authority to make or give any representation or warranty. The floor plan is for illustrative purposes only and the accuracy cannot be relied upon or guaranteed and no responsibility is taken for an error, omission or mis-statement. The total floor