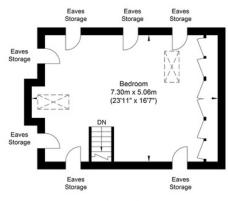

On the 2nd floor in to the converted loft there is a large bedroom with Velux windows allowing lots of natural light and there is access to eave storage space to 3 sides of the room.

Externally there is off street parking to the front for 2 cars and an attractive rear garden with large patio leading to a lawn with a timber shed to one corner and side gate giving access back to the front of the property.

# Mike Oak Road, Southwick

Ground Floor Approximate Floor Area 754.65 sq ft (70.11 sq m)

First Floor Approximate Floor Area 754.65 sq ft (70.11 sq m)

Second Floor Approximate Floor Area 383.51 sq ft (35.63 sq m)

Approximate Gross Internal Area = 175.85 sq m / 1892.83 sq ft Illustration for identification purposes only, measurements are approximate, not to scale.

Tenure Freehold Council Tax Band D