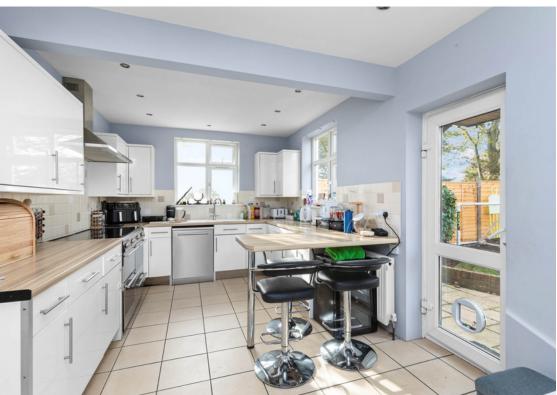

### **The Property**

This well presented semi detached family home has had the benefit of a large 2 storey side extension and a loft room added by the current owners. The ground floor accommodation comprises of a large through lounge diner with french doors to the rear giving access to the rear garden, The extended kitchen is accessed from the lounge diner and hallway and is a modern fitted kitchen with a breakfast bar, double aspect windows and door to the rear garden. Also on the ground floor is an additional room that could be used as a bedroom or office and there is also a Ground Floor Shower room and W.C. plus a separate ground floor utility cupboard.