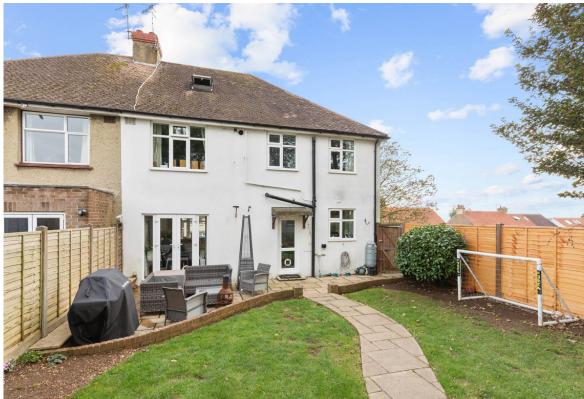

On the 2nd floor in to the converted loft there is a large bedroom with Velux windows allowing lots of natural light and there is access to eave storage space to 3 sides of the room.

Externally there is off street parking to the front for 2 cars and an attractive rear garden with large patio leading to a lawn with a timber shed to one corner and side gate giving access back to the front of the property.