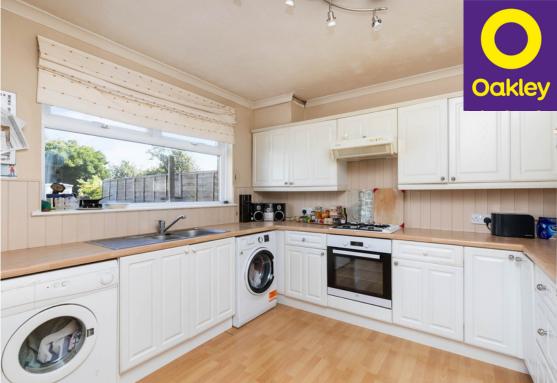

## **The Property**

This extended semi detached property is offered for sale in good order throughout and consists of a large entrance hall which leads through to a large West facing lounge to the front of the property and a well fitted kitchen, living, dining area opening through to a bright and spacious adjoining conservatory to the rear which gives fantastic views and access to the rear garden.