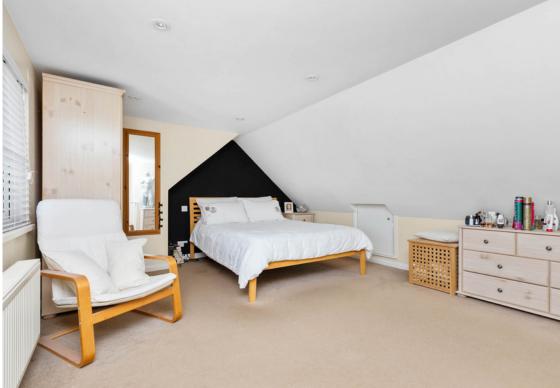

The first floor landing has a fitted storage cupboard and doors leading to 2 double bedrooms and a family shower room. There is a door from the landing to a versatile room that could be used as a study, hobby room or dressing room. There is a staircase from the study leading to the 2nd floor master bedroom with en-suite bathroom room and access to eaves storage space.