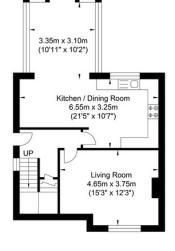

## **The Property**

This extended semi detached property is offered for sale in good order throughout and consists of a large entrance hall which leads through to a large West facing lounge to the front of the property and a well fitted kitchen, living, dining area opening through to a bright and spacious adjoining conservatory to the rear which gives fantastic views and access to the rear garden.

Externally to the front there is a private driveway giving off street parking leading to a garage with an up and over door. There is a gate giving access to a large rear garden which has a patio adjacent to the property and large lawn with some mature plants trees and shrubs.