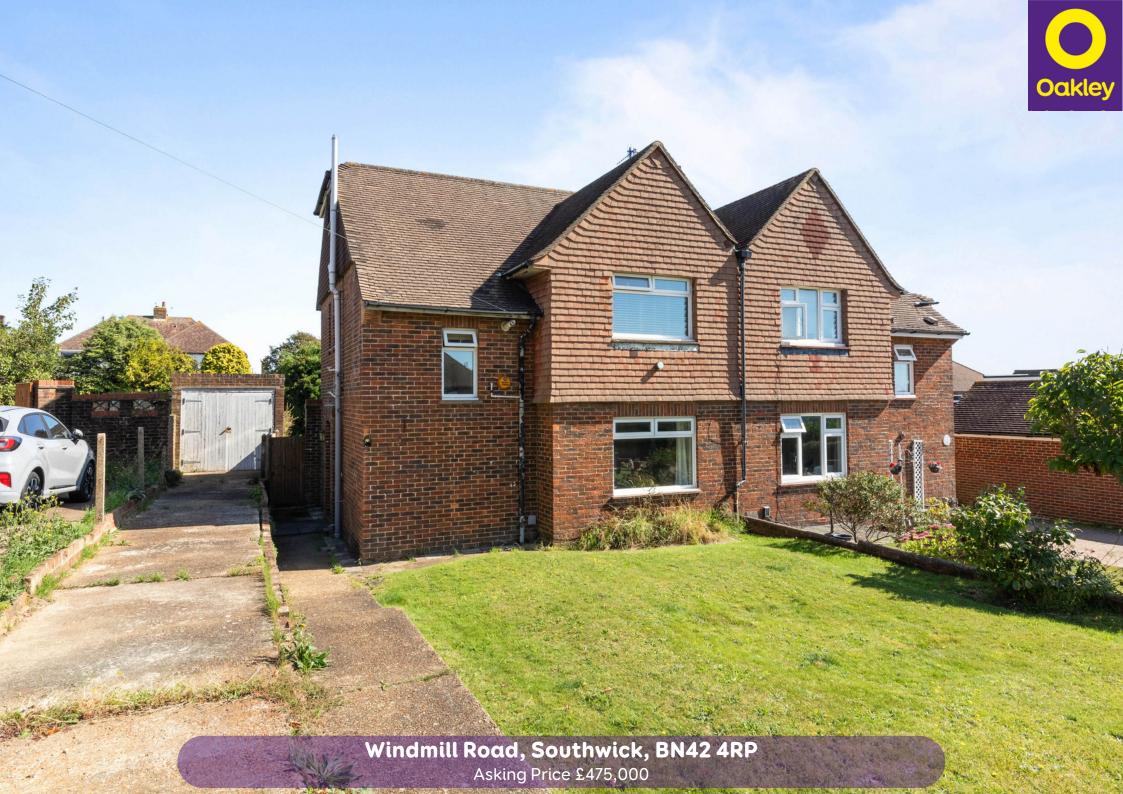

## Windmill Road, Southwick, BN42 4RP

A well presented and extended 3 double bedroom property with an additional study / office room, 2 bathrooms and 2 reception rooms. There is a fantastic family sized rear garden private drive and garage.

## **The Property**

This extended semi detached property is offered for sale in good order throughout and consists of a large entrance hall which leads through to a large West facing lounge to the front of the property and a well fitted kitchen, living, dining area opening through to a bright and spacious adjoining conservatory to the rear which gives fantastic views and access to the rear garden.

Externally to the front there is a private driveway giving off street parking leading to a garage with an up and over door. There is a gate giving access to a large rear garden which has a patio adjacent to the property and large lawn with some mature plants trees and shrubs.