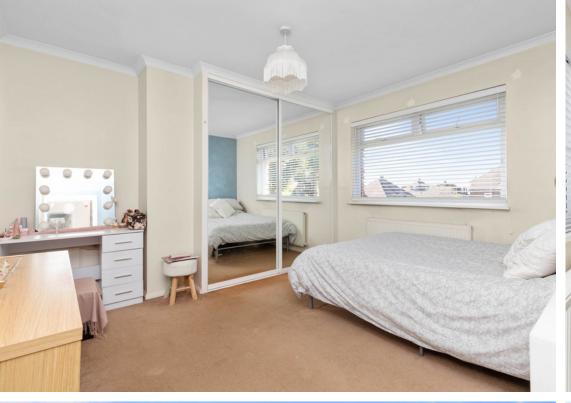

The first floor landing has a fitted storage cupboard and doors leading to 2 double bedrooms and a family shower room. There is a door from the landing to a versatile room that could be used as a study, hobby room or dressing room. There is a staircase from the study leading to the 2nd floor master bedroom with en-suite bathroom room and access to eaves storage space.