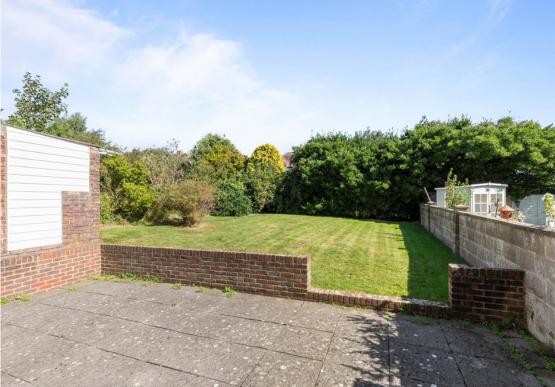

Externally to the front there is a private driveway giving off street parking leading to a garage with an up and over door. There is a gate giving access to a large rear garden which has a patio adjacent to the property and large lawn with some mature plants trees and shrubs.