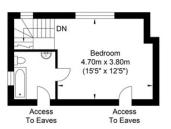

The first floor landing has a fitted storage cupboard and doors leading to 2 double bedrooms and a family shower room. There is a door from the landing to a versatile room that could be used as a study, hobby room or dressing room. There is a staircase from the study leading to the 2nd floor master bedroom with en-suite bathroom room and access to eaves storage space.