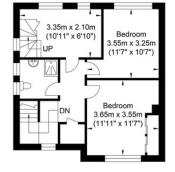

The first floor landing has a fitted storage cupboard and doors leading to 2 double bedrooms and a family shower room. There is a door from the landing to a versatile room that could be used as a study, hobby room or dressing room. There is a staircase from the study leading to the 2nd floor master bedroom with en-suite bathroom room and access to eaves storage space.