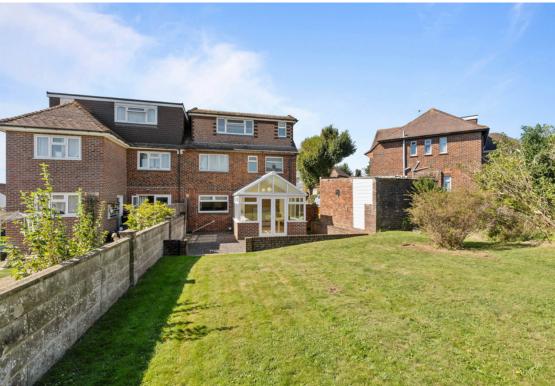

Externally to the front there is a private driveway giving off street parking leading to a garage with an up and over door. There is a gate giving access to a large rear garden which has a patio adjacent to the property and large lawn with some mature plants trees and shrubs.