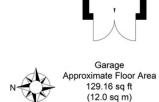

Externally to the front there is a private driveway giving off street parking leading to a garage with an up and over door. There is a gate giving access to a large rear garden which has a patio adjacent to the property and large lawn with some mature plants trees and shrubs.

## Windmill Road, Southwick

**Property Video** 

Get in touch to book a viewing or valuation of your own property

Garage

5.0m x 2.40n

(16'4" x 7'10"

Ground Floor Approximate Floor Area 586.52 sq ft (54.49 sq m)