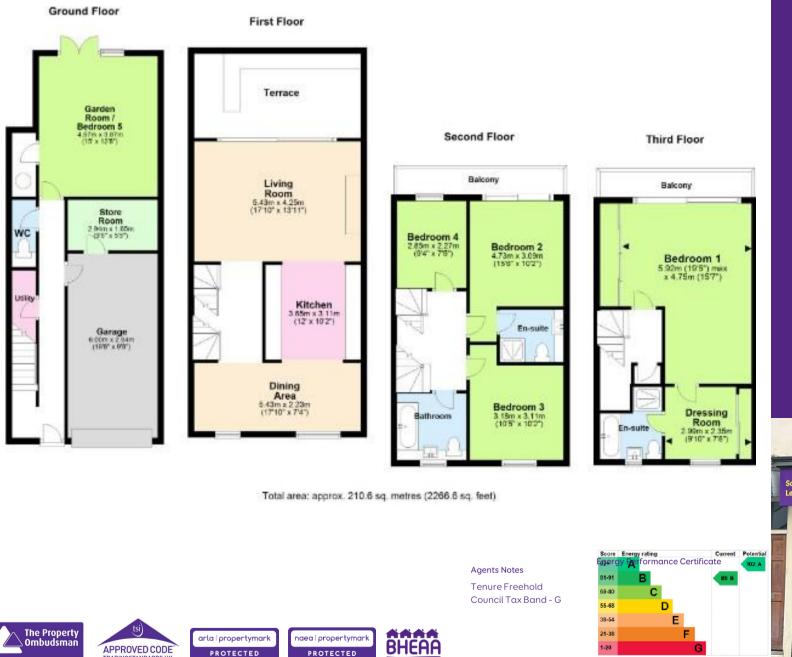

The ground floor has a large hallway with internal access to the garage. There are 2 storage cupboards one which is used as a utility space. To the rear of the ground floor there is a good sized garden room that leads out to the landscaped rear garden which has external steps up to the first floor terrace.

The first floor area is the heart of the home, where an open-plan living and dining area awaits. The bright and airy space is perfect for entertaining, with seamless flow between the indoors and outdoors. From here, you can access the garden terrace, a true oasis of tranquility, providing a private sanctuary for outdoor gatherings or simply enjoying the sunshine.

As you ascend to the upper levels, you'll be thrilled to find two balconies, all offering magnificent views of the river. Imagine sipping your morning coffee while witnessing the beauty of the water gently flowing, or enjoying a glass of wine in the evening as the sun sets in the horizon. These spaces elevate the experience of living in this remarkable residence.

## <u>Floorplan</u>

Your Sussex Property Expert

Shoreham Property Hub 01273 661 577 6 Brunswick Road, Shoreham BN43 5WB www.oakleyproperty.com shoreham@oakleyproperty.com

> We also have offices in: Lewes Brighton & Hove The London Office

TRADINGSTANDARDS LIK

the vendors or lessors and are NOT to be relied on as statements or representations of fact. Any intending purchasers must satisfy themselves by inspection or otherwise as to the correctness of each of the statements contained in these particulars. The vendors, Oakley and any person who work in their employment do not have any authority to make or give any representation or warranty. The floor plan is for illustrative purposes only and the accuracy cannot be relied upon or guaranteed and no responsibility is taken for an error, omission or mis-statement. The total floor area shown has been taken from the EPC.