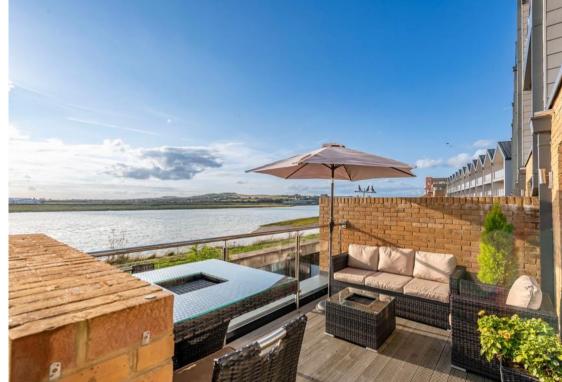

The first floor area is the heart of the home, where an open-plan living and dining area awaits. The bright and airy space is perfect for entertaining, with seamless flow between the indoors and outdoors. From here, you can access the garden terrace, a true oasis of tranquility, providing a private sanctuary for outdoor gatherings or simply enjoying the sunshine.

As you ascend to the upper levels, you'll be thrilled to find two balconies, all offering magnificent views of the river. Imagine sipping your morning coffee while witnessing the beauty of the water gently flowing, or enjoying a glass of wine in the evening as the sun sets in the horizon. These spaces elevate the experience of living in this remarkable residence.