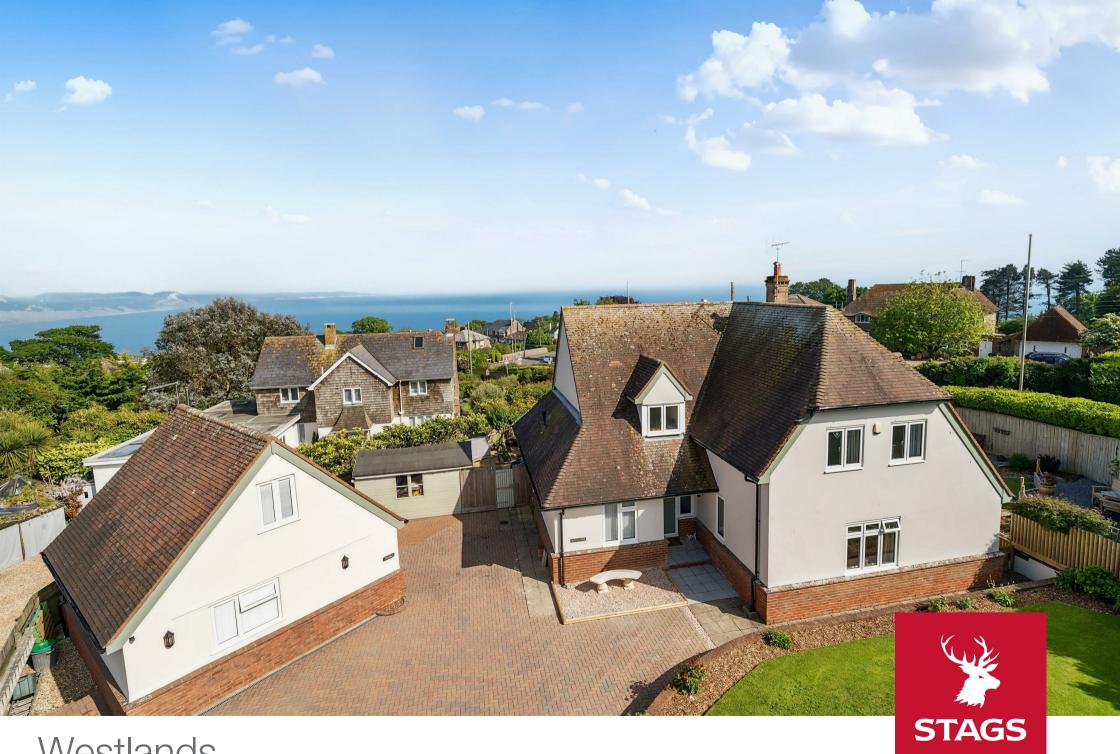

## Westlands

Somers Road, Lyme Regis, DT7 3EX

A beautiful four bedroom detached house in a coastal location with income potential via a separate annexe/holiday let. Ample parking on driveway and stunning sea views!

Outside, the property benefits from ample parking, a rare find in such a desirable location. The sea views add to the allure, providing a picturesque backdrop that can be enjoyed from various vantage points within the home. The gardens wrap around the house with lovely areas to sit and enjoy the sunny aspect.

In summary, this beautifully renovated detached house on Somers Road is a remarkable opportunity for those looking to embrace the coastal lifestyle in Lyme Regis. With its spacious layout, separate annexe, and stunning views, it is a property that truly deserves your attention. Mains water, electricity, gas and drainage.