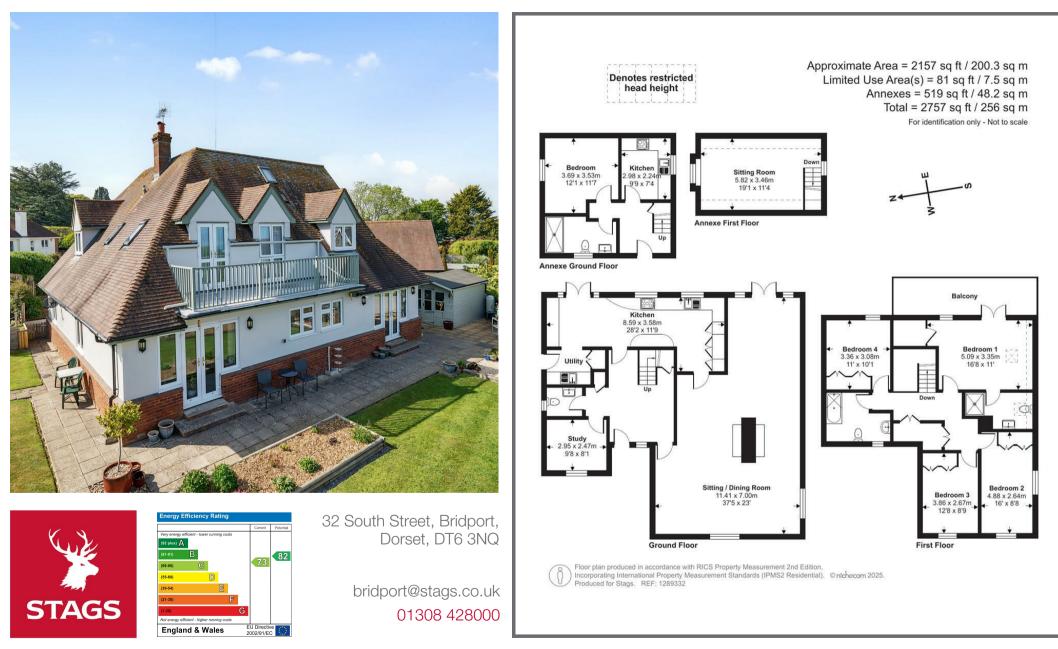

With four well-proportioned bedrooms, two bathrooms and WC, stunning kitchen/breakfast room, utility room, study and very large living dining room with wood-burning stove. There is a balcony off the principle bedroom enjoying sea views.

In summary, this beautifully renovated detached house on Somers Road is a remarkable opportunity for those looking to embrace the coastal lifestyle in Lyme Regis. With its spacious layout, separate annexe, and stunning views, it is a property that truly deserves your attention. Mains water, electricity, gas and drainage.