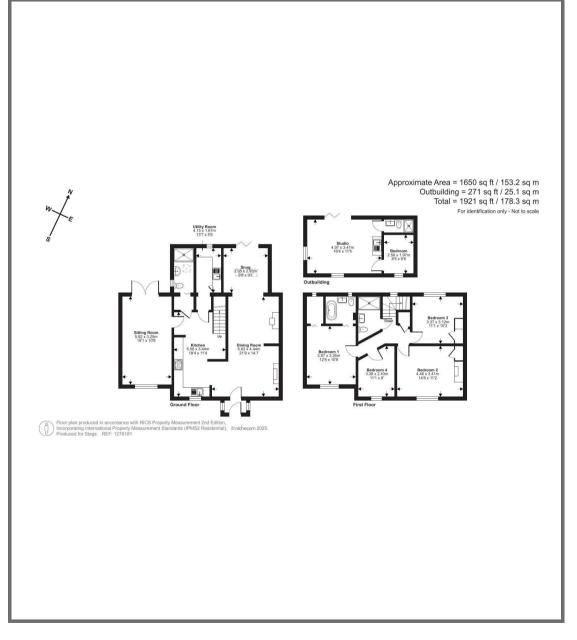

- Section 157 Magna Clause
- Edge of village location
- Four bed 2 bath
- Standard block and cavity construction
- Freehold

- Stunning views
- Studio in garden
- Fantastic layout for family life
- Mains drainage, elec and water
- EPC: C CTB C

The house boasts two spacious reception rooms, providing ample space for both relaxation and entertaining. With four well-appointed bedrooms, there is plenty of room for family and guests alike. The three bathrooms ensure that everyone has their own space, making morning routines a breeze.

One of the standout features of this property is the studio office located in the garden, ideal for those who work from home or require a quiet space for study or creative pursuits. The picturesque setting enhances productivity, allowing you to enjoy the beauty of nature while you work.