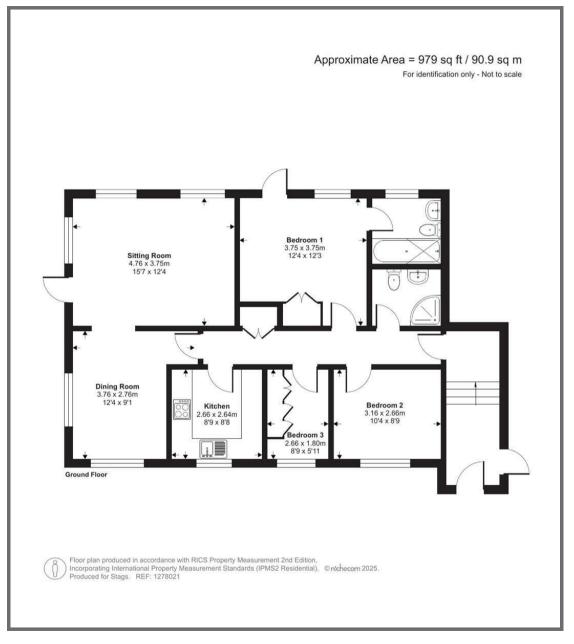

## Guide Price £350,000

Nestled on the charming Charmouth Road with a five minute walk to sea front access, in the picturesque town of Lyme Regis, this delightful apartment offers a perfect blend of comfort and coastal living. Spanning an impressive 979 square feet, this modern property is presented in immaculate condition, making it an ideal choice for those seeking a low-maintenance main or second home.

The apartment boasts two spacious reception rooms, providing ample space for relaxation and entertaining. With three well-appointed bedrooms, there is plenty of room for family or guests, ensuring everyone has their own private sanctuary. The property also features two bathrooms, adding convenience to daily living.

One of the standout features of this residence is its private front door and entrance, offering a sense of exclusivity. Additionally, the apartment benefits from private parking for one vehicle, with additional visitor spaces, a valuable asset in this coastal location. The communal gardens provide a lovely outdoor space to enjoy the fresh sea air and the beauty of the surrounding area.