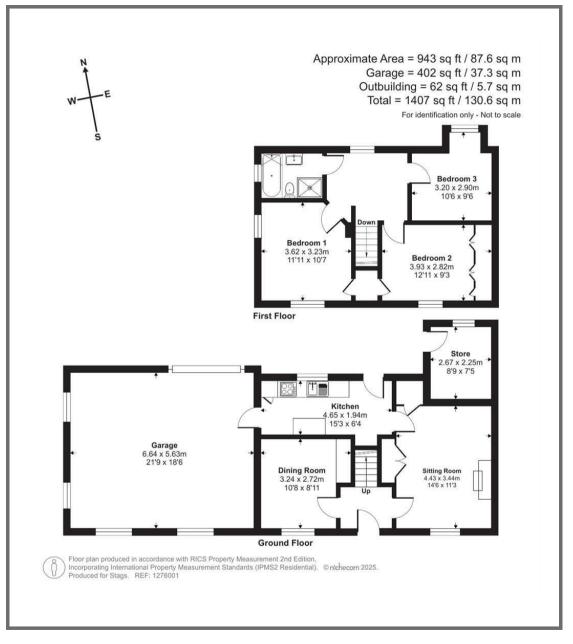

## 8 Kingston Farm Cottages

Kingston Rusell, Dorchester, DT2 9EE

If you are seeking a rural location yet within 10 minutes drive of Bridport or Dorchester this three bed semi detached house has a lot to offer. With potential to extend and improve, double garage, parking, front and rear gardens.

- Semi-detached house
- Driveway and parking
- Potential to improve/extend
- Countryside views
- EPC F CTB F

- Large front and rear gardens
- Double garage
- Three bedrooms
- Rural location
- Freehold