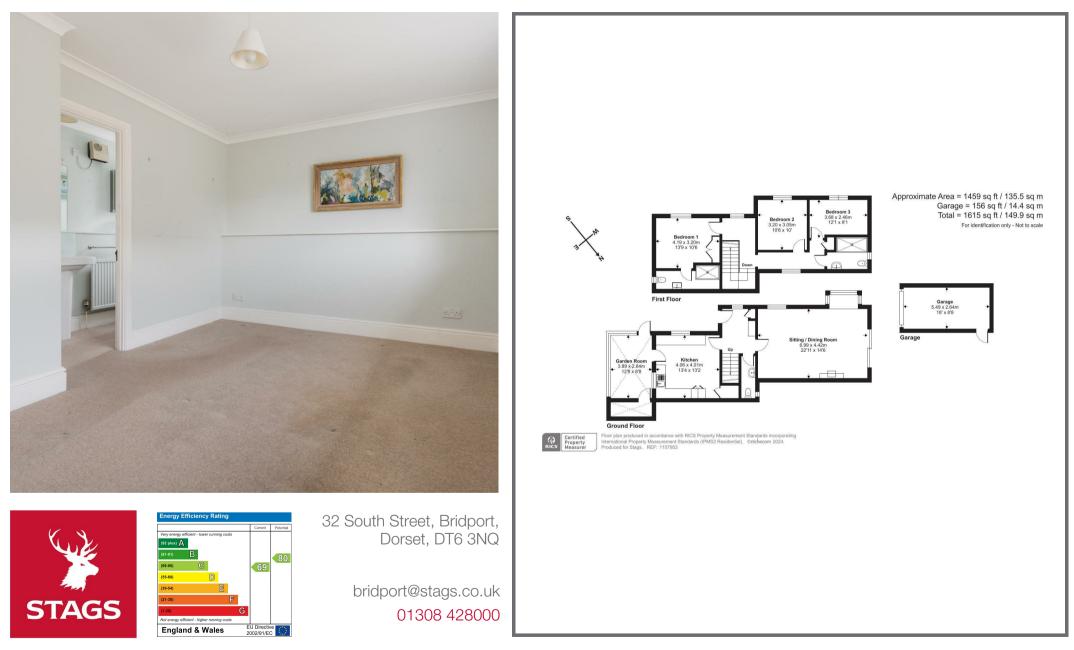

## Guide Price £450,000

Set in the charming town of Beaminster, this delightful detached house off Fleet Street offers a perfect blend of comfort and convenience. Spanning an impressive 1,459 square feet, the property boasts two spacious reception rooms, ideal for both relaxation and entertaining. With three well-proportioned bedrooms, there is ample space for those seeking a quest room or home office.

A notable highlight is the small courtyard garden, which offers a serene outdoor space for those wanting to sit out and enjoy the garden whilst having virtually no maintenance to worry about.

Parking is a breeze with space for one car in the garage and one on the driveway. The location is particularly advantageous, as it is situated very close to local amenities, making daily errands and leisure activities easily accessible with a level walk to the town centre in just moments.