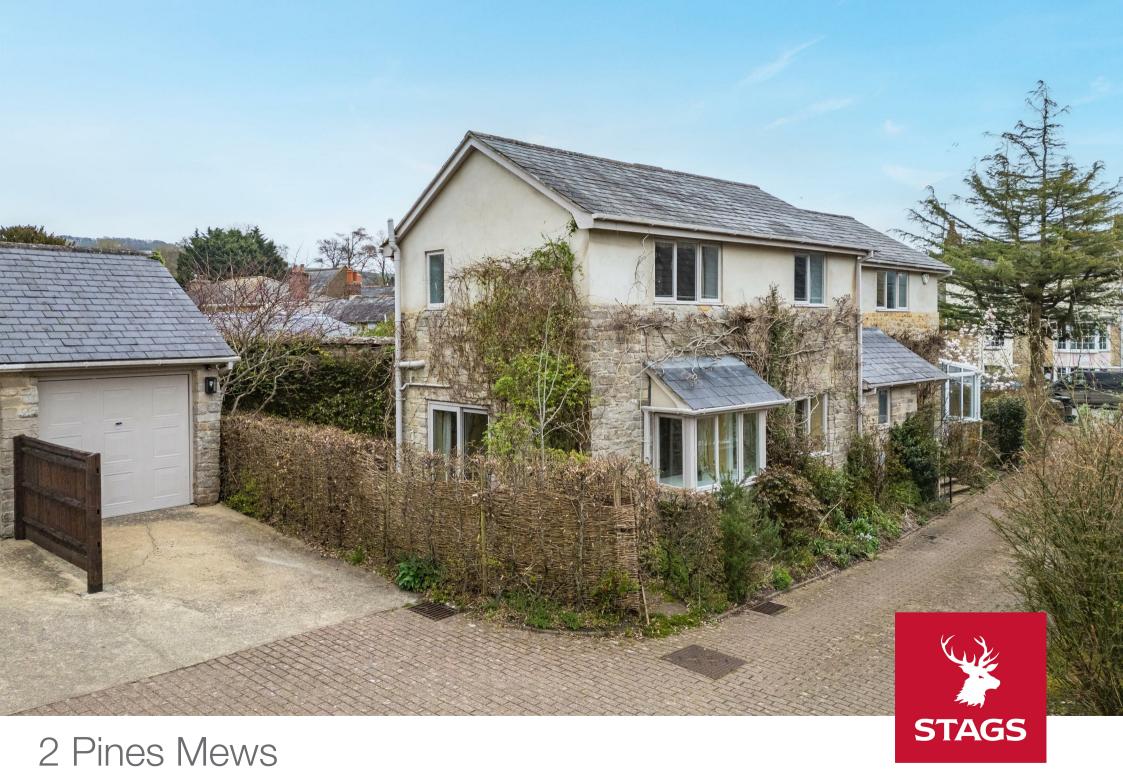

## 2 Pines Mews

Fleet Street, Beaminster, DT8 3EF 1 minute walk to Beaminster Square

## Detached three bed in heart of Beaminster with garage and driveway, very close to local amenities.

- Detached house
- Very central location
- Garage and driveway
- Quiet, tucked away position
- EPC C

## Guide Price £450,000

Set in the charming town of Beaminster, this delightful detached house off Fleet Street offers a perfect blend of comfort and convenience. Spanning an impressive 1,459 square feet, the property boasts two spacious reception rooms, ideal for both relaxation and entertaining. With three well-proportioned bedrooms, there is ample space for those seeking a quest room or home office.