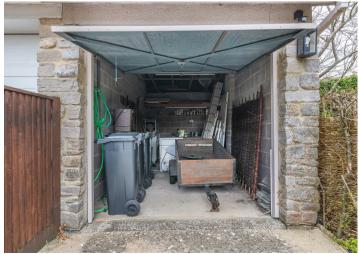

## Detached three bed in heart of Beaminster with garage and driveway, very close to local amenities.

- Detached house
- Very central location
- Garage and driveway
- Quiet, tucked away position
- EPC C

A notable highlight is the small courtyard garden, which offers a serene outdoor space for those wanting to sit out and enjoy the garden whilst having virtually no maintenance to worry about.

Parking is a breeze with space for one car in the garage and one on the driveway. The location is particularly advantageous, as it is situated very close to local amenities, making daily errands and leisure activities easily accessible with a level walk to the town centre in just moments.