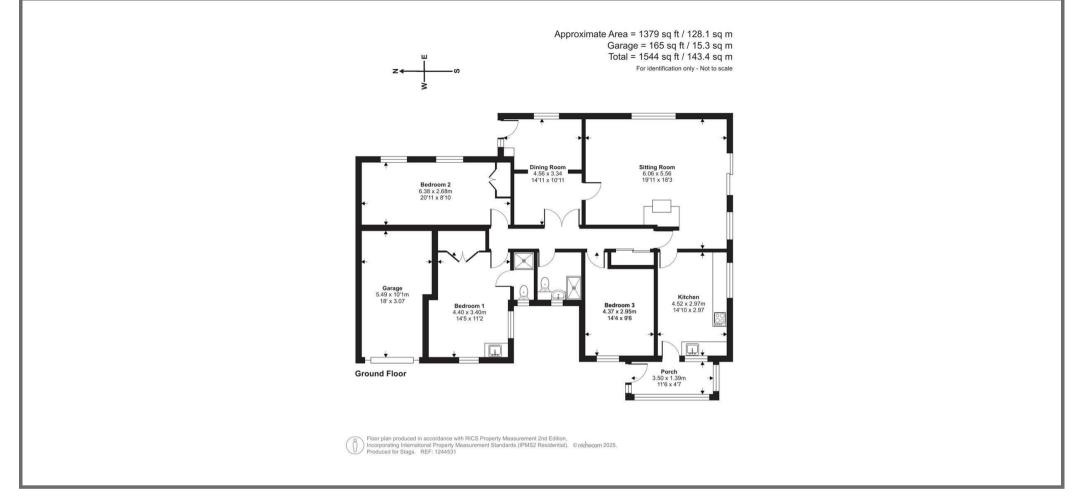

### Spacious bungalow in a quiet, tucked away position in a coastal village with parking and garage.

- Chain free
- Three bedrooms
- Wrap-around gardens
- Coastal village
- Freehold

- Detached bungalow
  - Spacious accommodation
  - Driveway and Parking
  - Quiet location away from main roads
  - EPC D, CTB E

#### THE PROPERTY

A very spacious detached bungalow in a quiet and peaceful cul de sac in the village of Chideock just a short way from the sea. The property is generally good condition but would benefit from modernisation.

There is a spacious driveway with ample parking for 2-3 cars in addition to the single garage with electric up and over door.