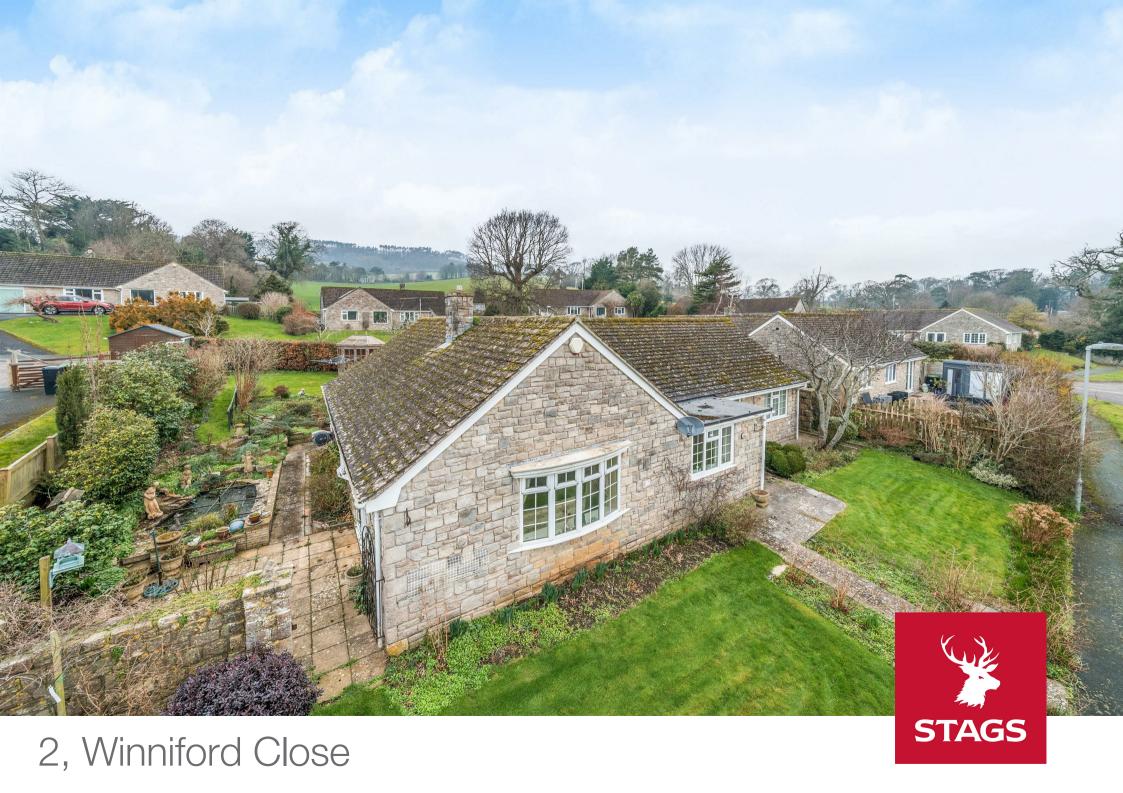

# 2, Winniford Close

Chideock, Bridport, DT6 6SA

### Spacious bungalow in a quiet, tucked away position in a coastal village with parking and garage.

- Chain free
- Three bedrooms
- Wrap-around gardens
- Coastal village
- Freehold

- Detached bungalow
  - Spacious accommodation
  - Driveway and Parking
  - Quiet location away from main roads
  - EPC D, CTB E

#### THE PROPERTY

A very spacious detached bungalow in a quiet and peaceful cul de sac in the village of Chideock just a short way from the sea. The property is generally good condition but would benefit from modernisation.