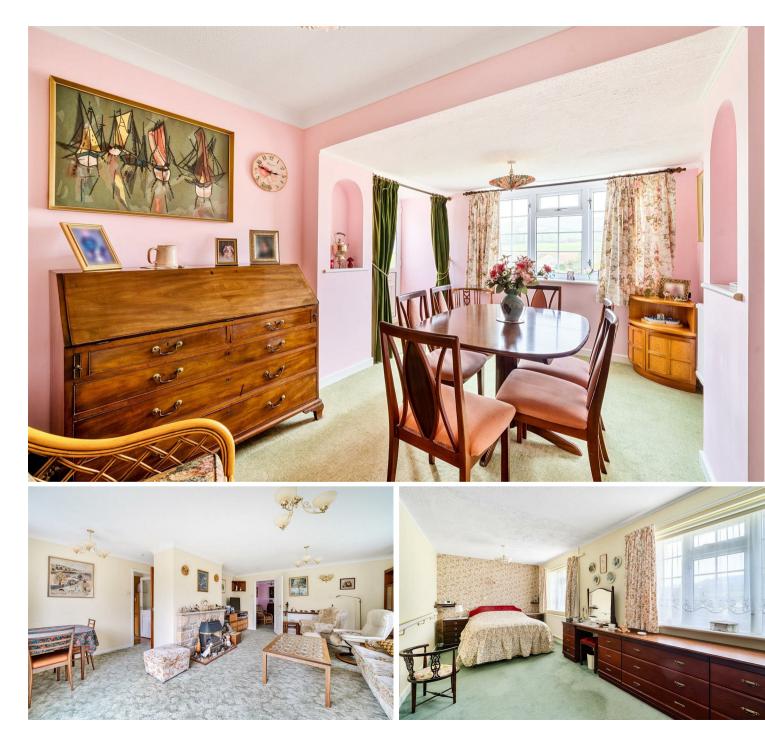

#### THE PROPERTY

A very spacious detached bungalow in a quiet and peaceful cul de sac in the village of Chideock just a short way from the sea. The property is generally good condition but would benefit from modernisation.

#### OUTSIDE

The gardens wrap around the property and have been much loved and cared for by the present owner who created a wildlife pond and vegetable plots with established hedges and small trees to encourage nature. Reputedly the soil is fantastic and ideal for someone who is a keen gardener. There is a cedar wood summer house and metal framed greenhouse in the sunny rear garden.