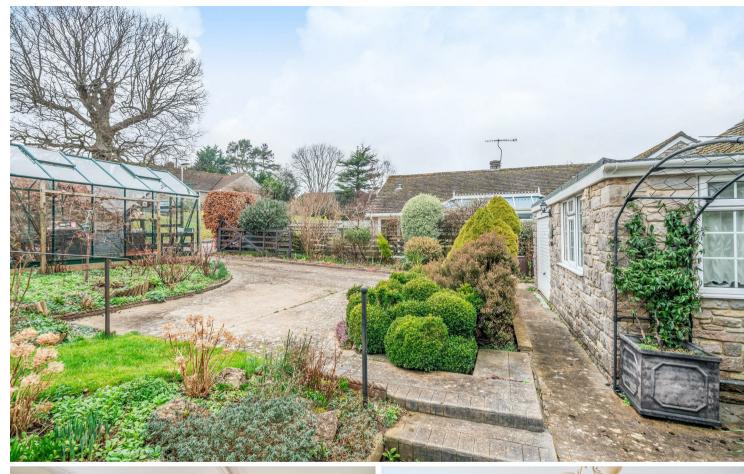

#### OUTSIDE

The gardens wrap around the property and have been much loved and cared for by the present owner who created a wildlife pond and vegetable plots with established hedges and small trees to encourage nature. Reputedly the soil is fantastic and ideal for someone who is a keen gardener. There is a cedar wood summer house and metal framed greenhouse in the sunny rear garden.

There is a spacious driveway with ample parking for 2-3 cars in addition to the single garage with electric up and over door.