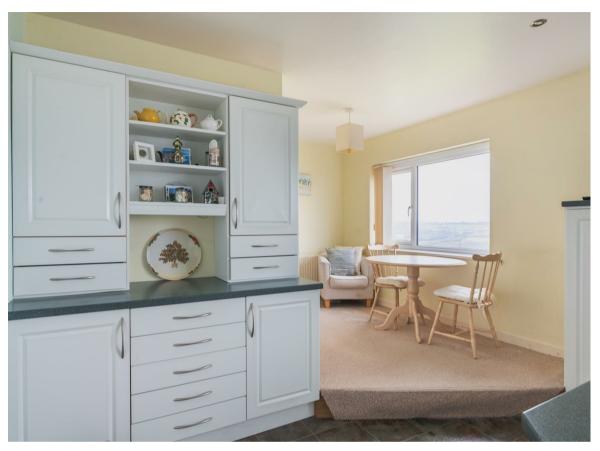

#### THE PROPERTY

Seascape is an imposing detached residence set in this idyllic coastal position. The house sits in a large plot with simply glorious panoramic views taking in the countryside, the Jurassic Coastline, including Golden Cap and Chesil Beach to Portland in the distance and out across Lyme Bay. These stunning sea views must be seen to be appreciated! To make the most of the views the property has been designed with reverse accommodation. On the ground floor is an entrance porch, entrance hall with extensive storage, two double bedrooms, a fourth bedroom/ study and a family bathroom. Also accessed from the hallway is an integral double garage with electric up and over door and utility room to the rear. Stairs lead to the first floor where there is large landing giving access to the kitchen/ diner which is well appointed and ideally positioned to enjoy the far reaching views. Adjacent to this is the reception room with space for dining table and this is again ideally positioned to enjoy the simply glorious views and has doors leading to the large balcony. Also on this floor is the master bedroom with extensive built in storage and a shower room. Opposite the kitchen on this floor is a laundry room. The house is presented in good order and lends itself to further development.