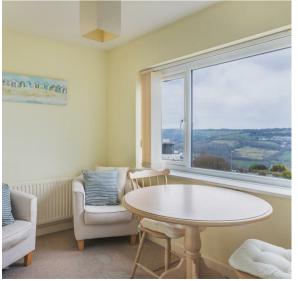

#### THE PROPERTY

Seascape is an imposing detached residence set in this idyllic coastal position. The house sits in a large plot with simply glorious panoramic views taking in the countryside, the Jurassic Coastline, including Golden Cap and Chesil Beach to Portland in the distance and out across Lyme Bay. These stunning sea views must be seen to be appreciated! To make the most of the views the property has been designed with reverse accommodation. On the ground floor is an entrance porch, entrance hall with extensive storage, two double bedrooms, a fourth bedroom/ study and a family bathroom. Also accessed from the hallway is an integral double garage with electric up and over door and utility room to the rear. Stairs lead to the first floor where there is large landing giving access to the kitchen/ diner which is well appointed and ideally positioned to enjoy the far reaching views. Adjacent to this is the reception room with space for dining table and this is again ideally positioned to enjoy the simply glorious views and has doors leading to the large balcony. Also on this floor is the master bedroom with extensive built in storage and a shower room. Opposite the kitchen on this floor is a laundry room. The house is presented in good order and lends itself to further development.