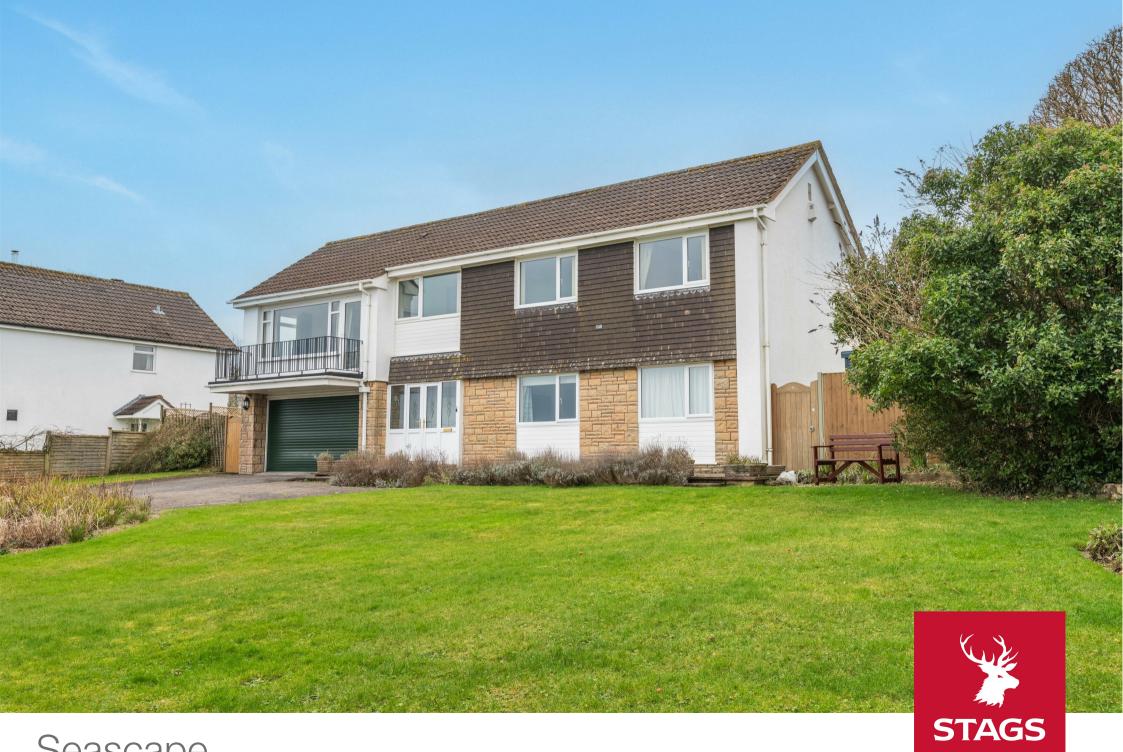

# Seascape 6 Somer Fields

Lyme Regis, Dorset, DT7 3EZ

A 4 bed detached house with spectacular panoramic country, coastal and sea views in this popular coastal town with double garage and parking.

- Stunning sea views
- Four bedrooms
- Utility room and laundry room
- Large sitting room with exceptional views
- Freehold

#### THE PROPERTY

Seascape is an imposing detached residence set in this idyllic coastal position. The house sits in a large plot with simply glorious panoramic views taking in the countryside, the Jurassic Coastline, including Golden Cap and Chesil Beach to Portland in the distance and out across Lyme Bay. These stunning sea views must be seen to be appreciated! To make the most of the views the property has been designed with reverse accommodation. On the ground floor is an entrance porch, entrance hall with extensive storage, two double bedrooms, a fourth bedroom/ study and a family bathroom. Also accessed from the hallway is an integral double garage with electric up and over door and utility room to the rear. Stairs lead to the first floor where there is large landing giving access to the kitchen/ diner which is well appointed and ideally positioned to enjoy the far reaching views. Adjacent to this is the reception room with space for dining table and this is again ideally positioned to enjoy the simply glorious views and has doors leading to the large balcony. Also on this floor is the master bedroom with extensive built in storage and a shower room. Opposite the kitchen on this floor is a laundry room. The house is presented in good order and lends itself to further development.

#### **OUTSIDE**

Seascape is approached from a cul de sac via a private drive with space and parking for a number of vehicles as well as a double garage. The front of the property is a large mature garden laid principally to level lawn again positioned to enjoy the views! To the rear is a well thought out garden with raised vegetable beds and green house.