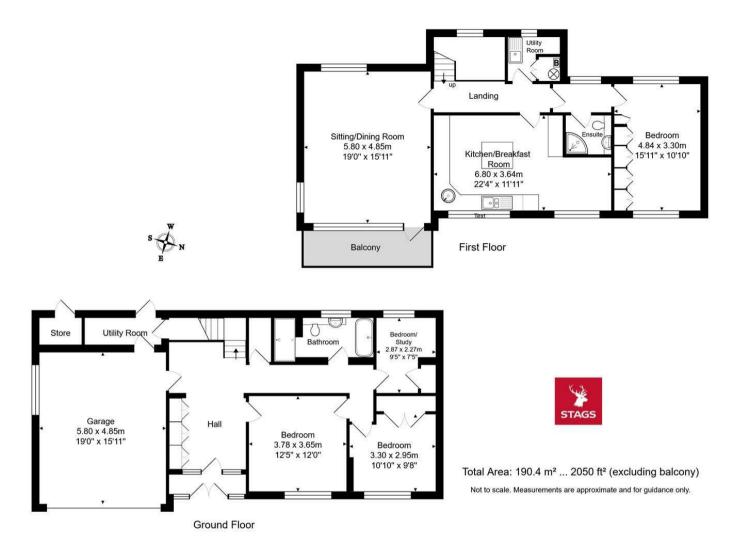

#### THE PROPERTY

Seascape is an imposing detached residence set in this idyllic coastal position. The house sits in a large plot with simply glorious panoramic views taking in the countryside, the Jurassic Coastline, including Golden Cap and Chesil Beach to Portland in the distance and out across Lyme Bay. These stunning sea views must be seen to be appreciated! To make the most of the views the property has been designed with reverse accommodation. On the ground floor is an entrance porch, entrance hall with extensive storage, two double bedrooms, a fourth bedroom/ study and a family bathroom. Also accessed from the hallway is an integral double garage with electric up and over door and utility room to the rear. Stairs lead to the first floor where there is large landing giving access to the kitchen/ diner which is well appointed and ideally positioned to enjoy the far reaching views. Adjacent to this is the reception room with space for dining table and this is again ideally positioned to enjoy the simply glorious views and has doors leading to the large balcony. Also on this floor is the master bedroom with extensive built in storage and a shower room. Opposite the kitchen on this floor is a laundry room. The house is presented in good order and lends itself to further development.