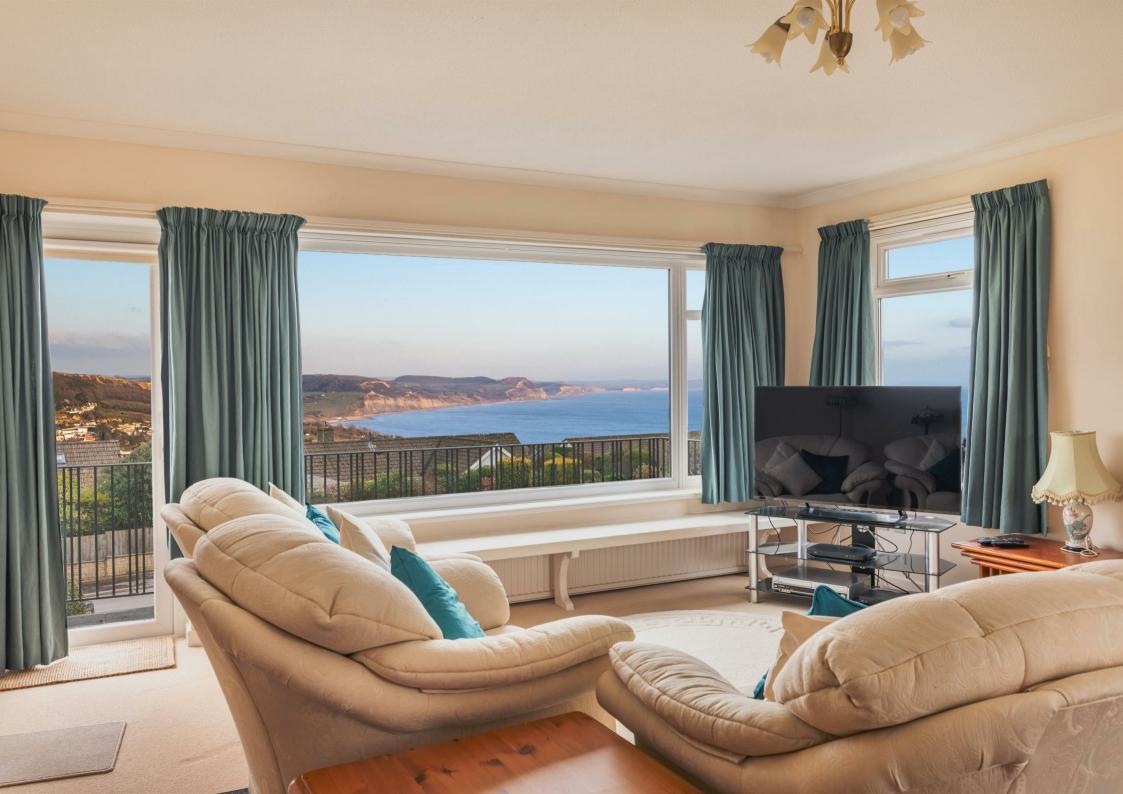

#### THE PROPERTY

Seascape is an imposing detached residence set in this idyllic coastal position. The house sits in a large plot with simply glorious panoramic views taking in the countryside, the Jurassic Coastline, including Golden Cap and Chesil Beach to Portland in the distance and out across Lyme Bay. These stunning sea views must be seen to be appreciated! To make the most of the views the property has been designed with reverse accommodation. On the ground floor is an entrance porch, entrance hall with extensive storage, two double bedrooms, a fourth bedroom/ study and a family bathroom. Also accessed from the hallway is an integral double garage with electric up and over door and utility room to the rear. Stairs lead to the first floor where there is large landing giving access to the kitchen/ diner which is well appointed and ideally positioned to enjoy the far reaching views. Adjacent to this is the reception room with space for dining table and this is again ideally positioned to enjoy the simply glorious views and has doors leading to the large balcony. Also on this floor is the master bedroom with extensive built in storage and a shower room. Opposite the kitchen on this floor is a laundry room. The house is presented in good order and lends itself to further development.