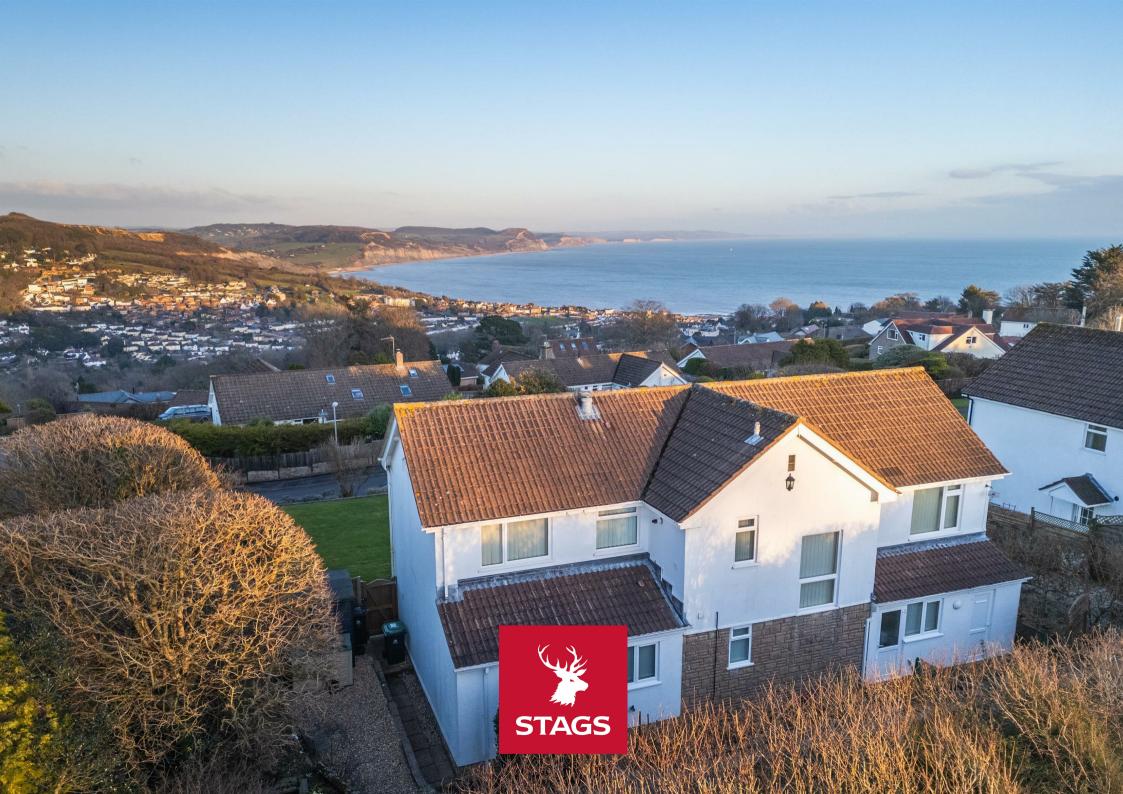

# Seascape 6 Somer Fields

Lyme Regis, Dorset, DT7 3EZ

A 4 bed detached house with spectacular panoramic country, coastal and sea views in this popular coastal town with double garage and parking.

- Stunning sea views
- Four bedrooms
- Utility room and laundry room
- Large sitting room with exceptional views
- Freehold

#### THE PROPERTY

Seascape is an imposing detached residence set in this idyllic coastal position. The house sits in a large plot with simply glorious panoramic views taking in the countryside, the Jurassic Coastline, including Golden Cap and Chesil Beach to Portland in the distance and out across Lyme Bay. These stunning sea views must be seen to be appreciated! To make the most of the views the property has been designed with reverse accommodation. On the ground floor is an entrance porch, entrance hall with extensive storage, two double bedrooms, a fourth bedroom/ study and a family bathroom. Also accessed from the hallway is an integral double garage with electric up and over door and utility room to the rear. Stairs lead to the first floor where there is large landing giving access to the kitchen/ diner which is well appointed and ideally positioned to enjoy the far reaching views. Adjacent to this is the reception room with space for dining table and this is again ideally positioned to enjoy the simply glorious views and has doors leading to the large balcony. Also on this floor is the master bedroom with extensive built in storage and a shower room. Opposite the kitchen on this floor is a laundry room. The house is presented in good order and lends itself to further development.