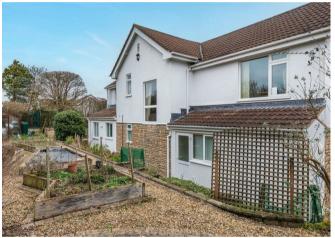

#### THE PROPERTY

Seascape is an imposing detached residence set in this idyllic coastal position. The house sits in a large plot with simply glorious panoramic views taking in the countryside, the Jurassic Coastline, including Golden Cap and Chesil Beach to Portland in the distance and out across Lyme Bay. These stunning sea views must be seen to be appreciated! To make the most of the views the property has been designed with reverse accommodation. On the ground floor is an entrance porch, entrance hall with extensive storage, two double bedrooms, a fourth bedroom/ study and a family bathroom. Also accessed from the hallway is an integral double garage with electric up and over door and utility room to the rear. Stairs lead to the first floor where there is large landing giving access to the kitchen/ diner which is well appointed and ideally positioned to enjoy the far reaching views. Adjacent to this is the reception room with space for dining table and this is again ideally positioned to enjoy the simply glorious views and has doors leading to the large balcony. Also on this floor is the master bedroom with extensive built in storage and a shower room. Opposite the kitchen on this floor is a laundry room. The house is presented in good order and lends itself to further development.

#### **OUTSIDE**

Seascape is approached from a cul de sac via a private drive with space and parking for a number of vehicles as well as a double garage. The front of the property is a large mature garden laid principally to level lawn again positioned to enjoy the views! To the rear is a well thought out garden with raised vegetable beds and green house.