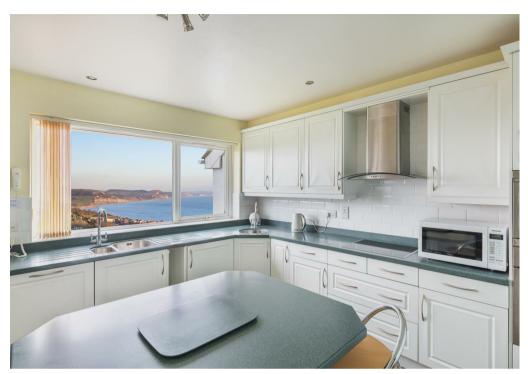

#### THE PROPERTY

Seascape is an imposing detached residence set in this idyllic coastal position. The house sits in a large plot with simply glorious panoramic views taking in the countryside, the Jurassic Coastline, including Golden Cap and Chesil Beach to Portland in the distance and out across Lyme Bay. These stunning sea views must be seen to be appreciated! To make the most of the views the property has been designed with reverse accommodation. On the ground floor is an entrance porch, entrance hall with extensive storage, two double bedrooms, a fourth bedroom/ study and a family bathroom. Also accessed from the hallway is an integral double garage with electric up and over door and utility room to the rear. Stairs lead to the first floor where there is large landing giving access to the kitchen/ diner which is well appointed and ideally positioned to enjoy the far reaching views. Adjacent to this is the reception room with space for dining table and this is again ideally positioned to enjoy the simply glorious views and has doors leading to the large balcony. Also on this floor is the master bedroom with extensive built in storage and a shower room. Opposite the kitchen on this floor is a laundry room. The house is presented in good order and lends itself to further development.