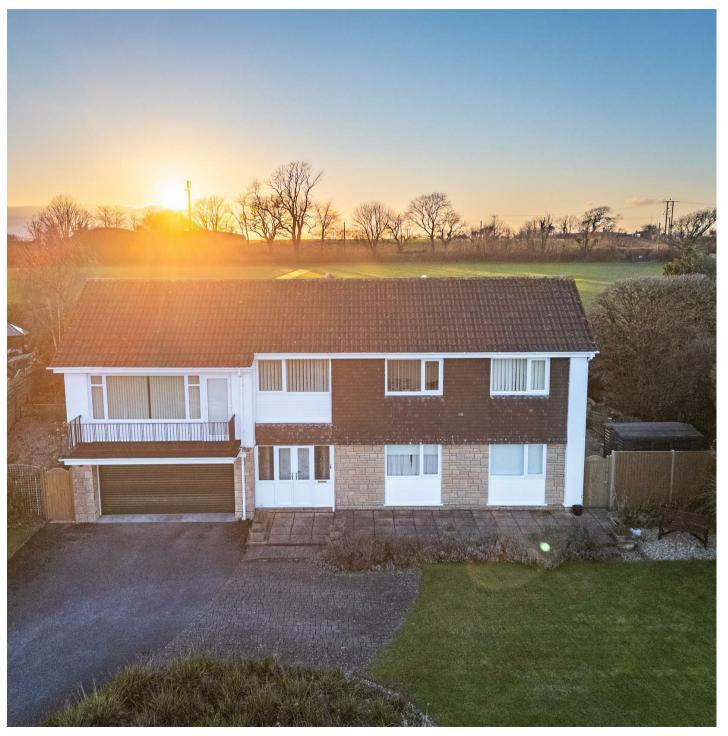

# Seascape 6 Somer Fields

Lyme Regis, Dorset, DT7 3EZ

A 4 bed detached house with spectacular panoramic country, coastal and sea views in this popular coastal town with double garage and parking.

- Stunning sea views
- Four bedrooms
- Utility room and laundry room
- Large sitting room with exceptional views
- Freehold

#### THE PROPERTY

Seascape is an imposing detached residence set in this idyllic coastal position. The house sits in a large plot with simply glorious panoramic views taking in the countryside, the Jurassic Coastline, including Golden Cap and Chesil Beach to Portland in the distance and out across Lyme Bay. These stunning sea views must be seen to be appreciated! To make the most of the views the property has been designed with reverse accommodation. On the ground floor is an entrance porch, entrance hall with extensive storage, two double bedrooms, a fourth bedroom/ study and a family bathroom. Also accessed from the hallway is an integral double garage with electric up and over door and utility room to the rear. Stairs lead to the first floor where there is large landing giving access to the kitchen/ diner which is well appointed and ideally positioned to enjoy the far reaching views. Adjacent to this is the reception room with space for dining table and this is again ideally positioned to enjoy the simply glorious views and has doors leading to the large balcony. Also on this floor is the master bedroom with extensive built in storage and a shower room. Opposite the kitchen on this floor is a laundry room. The house is presented in good order and lends itself to further development.

#### **OUTSIDE**

Seascape is approached from a cul de sac via a private drive with space and parking for a number of vehicles as well as a double garage. The front of the property is a large mature garden laid principally to level lawn again positioned to enjoy the views! To the rear is a well thought out garden with raised vegetable beds and green house.