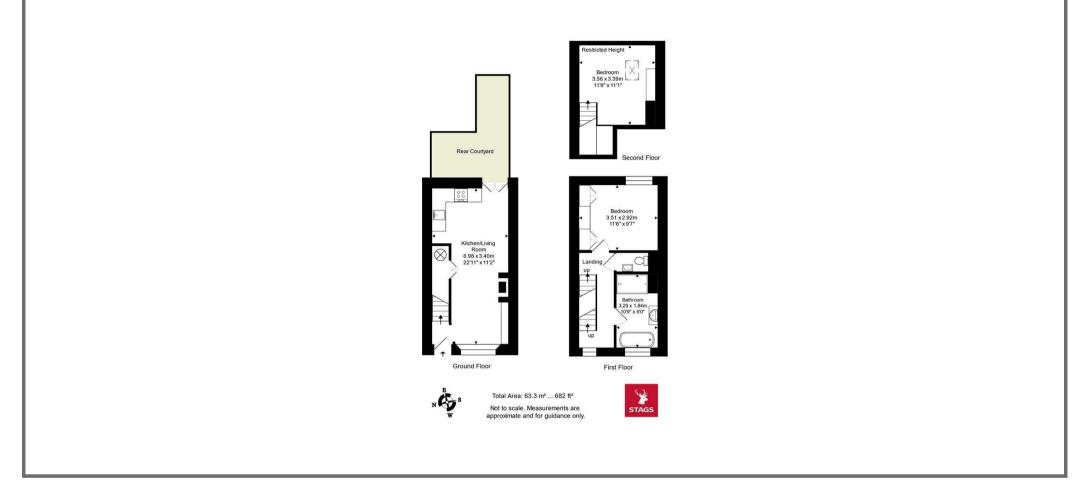

#### ACCOMODATION

Open plan ground floor includes kitchen, sitting room (with wood burning stove) and dining room with stairs rising to the first floor from the entrance hall. On the first floor is the principle bedroom (with built-in wardrobes) and bathroom with walk-in shower, freestanding bath and basin and a separate WC The second bedroom is in the eaves on the second floor.

#### OUTSIDE

The property benefits from an enclosed walled rear garden with a seating area for al fresco dining.

There is no allocated parking with the property, but it is possible to get a council parking permit for nearby car parks.