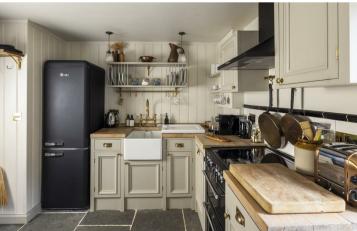

#### ACCOMODATION

Open plan ground floor includes kitchen, sitting room (with wood burning stove) and dining room with stairs rising to the first floor from the entrance hall. On the first floor is the principle bedroom (with built-in wardrobes) and bathroom with walk-in shower, freestanding bath and basin and a separate WC The second bedroom is in the eaves on the second floor.