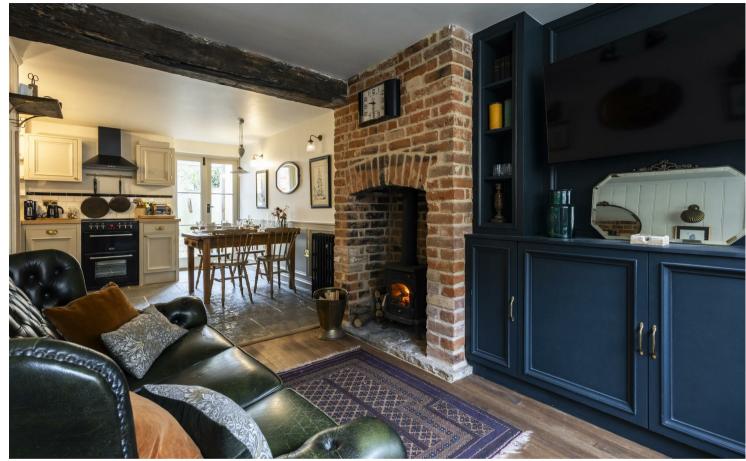

#### DESCRIPTION

A beautifully renovated cottage in a very central, yet tucked-away position offering chic decor throughout. The layout and space has been carefully considered making the most of areas for storage to create an elegant and comfortable atmosphere. The property would make a fantastic home, second home or holiday let.

#### ACCOMODATION

Open plan ground floor includes kitchen, sitting room (with wood burning stove) and dining room with stairs rising to the first floor from the entrance hall. On the first floor is the principle bedroom (with built-in wardrobes) and bathroom with walk-in shower, freestanding bath and basin and a separate WC The second bedroom is in the eaves on the second floor.