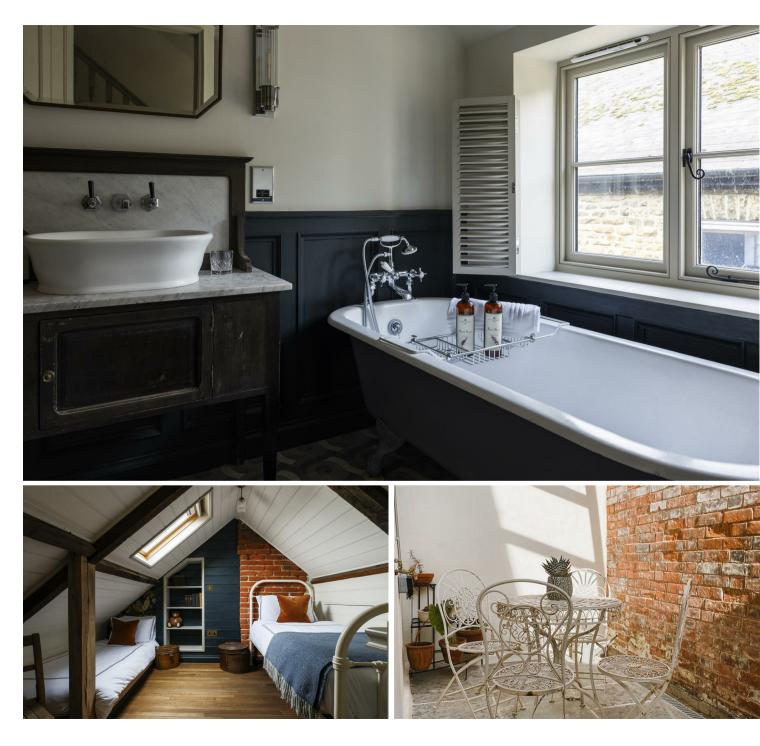

#### DESCRIPTION

A beautifully renovated cottage in a very central, yet tucked-away position offering chic decor throughout. The layout and space has been carefully considered making the most of areas for storage to create an elegant and comfortable atmosphere. The property would make a fantastic home, second home or holiday let.

#### ACCOMODATION

Open plan ground floor includes kitchen, sitting room (with wood burning stove) and dining room with stairs rising to the first floor from the entrance hall. On the first floor is the principle bedroom (with built-in wardrobes) and bathroom with walk-in shower, freestanding bath and basin and a separate WC The second bedroom is in the eaves on the second floor.

#### OUTSIDE

The property benefits from an enclosed walled rear garden with a seating area for al fresco dining.

There is no allocated parking with the property, but it is possible to get a council parking permit for nearby car parks.