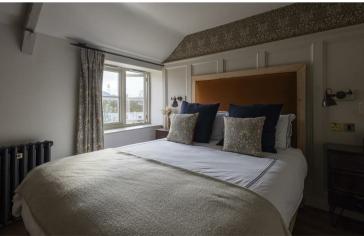

#### ACCOMODATION

Open plan ground floor includes kitchen, sitting room (with wood burning stove) and dining room with stairs rising to the first floor from the entrance hall. On the first floor is the principle bedroom (with built-in wardrobes) and bathroom with walk-in shower, freestanding bath and basin and a separate WC The second bedroom is in the eaves on the second floor.