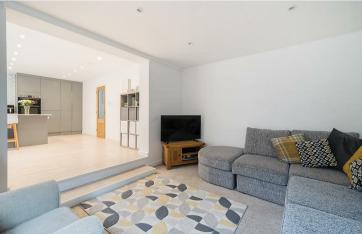

# DESCRIPTION

A beautifully renovated attached bungalow built in the 1970s with brick faced elevations in a quiet residential area. The property benefits from three bedrooms, a stylish family bathroom, large openplan kitchen dining room with adjacent sitting room, ideal for family life.

# **ACCOMODATION**

Entrance hallway leading to three bedrooms with built in wardrobes, large family bathroom with free-standing slipper bath and impressive walk-in shower with monsoon shower head. Large kitchen/diner and sitting room at the rear of the property with a cleverly concealed office space and walk-in utility room with WC.