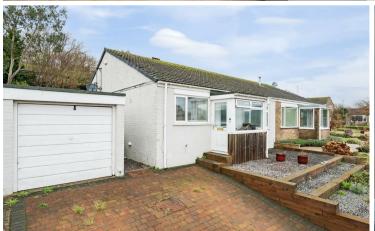

#### OUTSIDE

Front gardens have been landscaped to create tiered areas ideal for planting or displaying pots, a driveway in front of the garage for two vehicles side by side. A single garage which has a partition wall creating a storage area at one end and a gym at the other. (partition can easily be removed if a garage is preferred.)