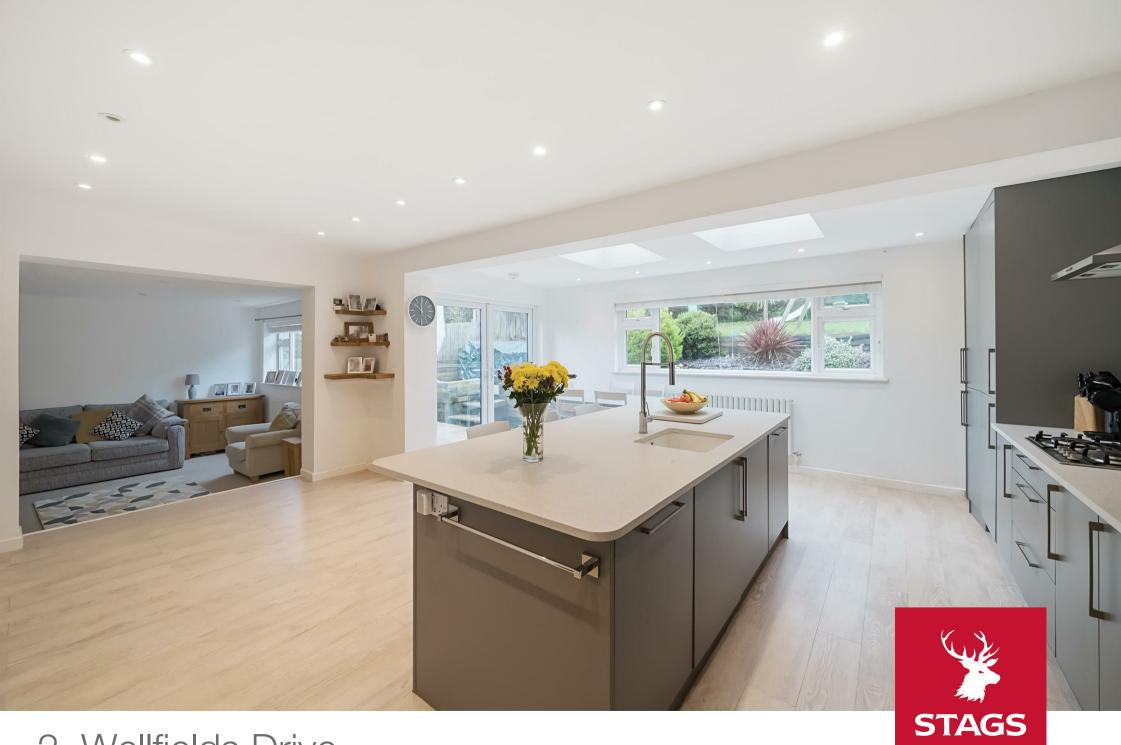

# DESCRIPTION

A beautifully renovated attached bungalow built in the 1970s with brick faced elevations in a quiet residential area. The property benefits from three bedrooms, a stylish family bathroom, large openplan kitchen dining room with adjacent sitting room, ideal for family life.

# **ACCOMODATION**

Entrance hallway leading to three bedrooms with built in wardrobes, large family bathroom with free-standing slipper bath and impressive walk-in shower with monsoon shower head. Large kitchen/diner and sitting room at the rear of the property with a cleverly concealed office space and walk-in utility room with WC.