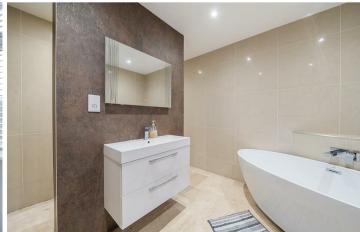

# **ACCOMODATION**

Entrance hallway leading to three bedrooms with built in wardrobes, large family bathroom with free-standing slipper bath and impressive walk-in shower with monsoon shower head. Large kitchen/diner and sitting room at the rear of the property with a cleverly concealed office space and walk-in utility room with WC.