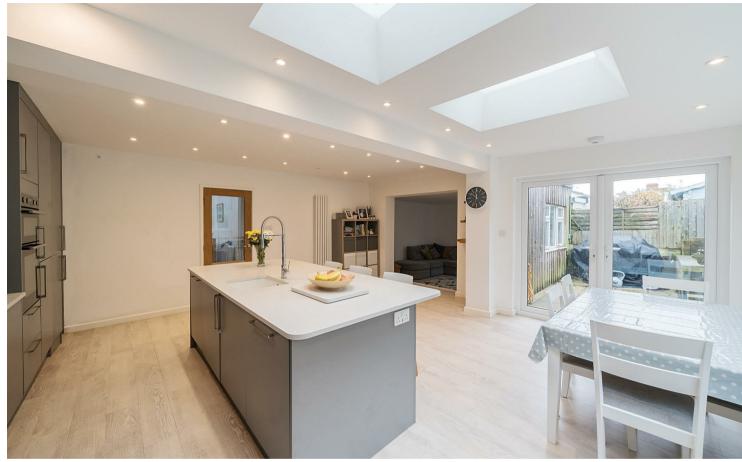

# DESCRIPTION

A beautifully renovated attached bungalow built in the 1970s with brick faced elevations in a quiet residential area. The property benefits from three bedrooms, a stylish family bathroom, large openplan kitchen dining room with adjacent sitting room, ideal for family life.

# **ACCOMODATION**

Entrance hallway leading to three bedrooms with built in wardrobes, large family bathroom with free-standing slipper bath and impressive walk-in shower with monsoon shower head. Large kitchen/diner and sitting room at the rear of the property with a cleverly concealed office space and walk-in utility room with WC.