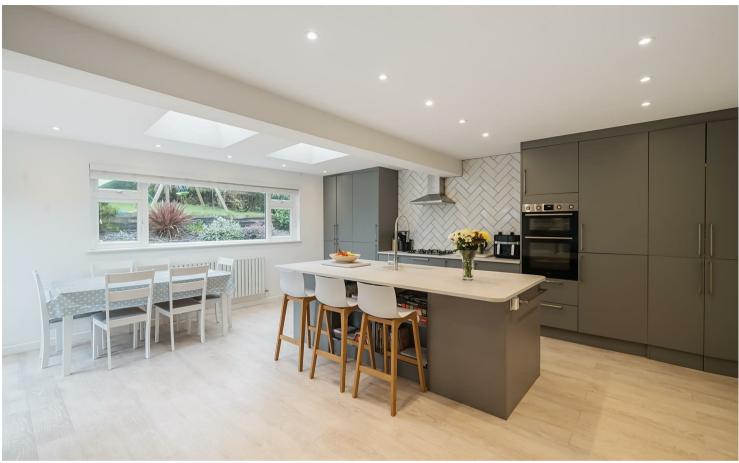

# DESCRIPTION

A beautifully renovated attached bungalow built in the 1970s with brick faced elevations in a quiet residential area. The property benefits from three bedrooms, a stylish family bathroom, large openplan kitchen dining room with adjacent sitting room, ideal for family life.

# **ACCOMODATION**

Entrance hallway leading to three bedrooms with built in wardrobes, large family bathroom with free-standing slipper bath and impressive walk-in shower with monsoon shower head. Large kitchen/diner and sitting room at the rear of the property with a cleverly concealed office space and walk-in utility room with WC.