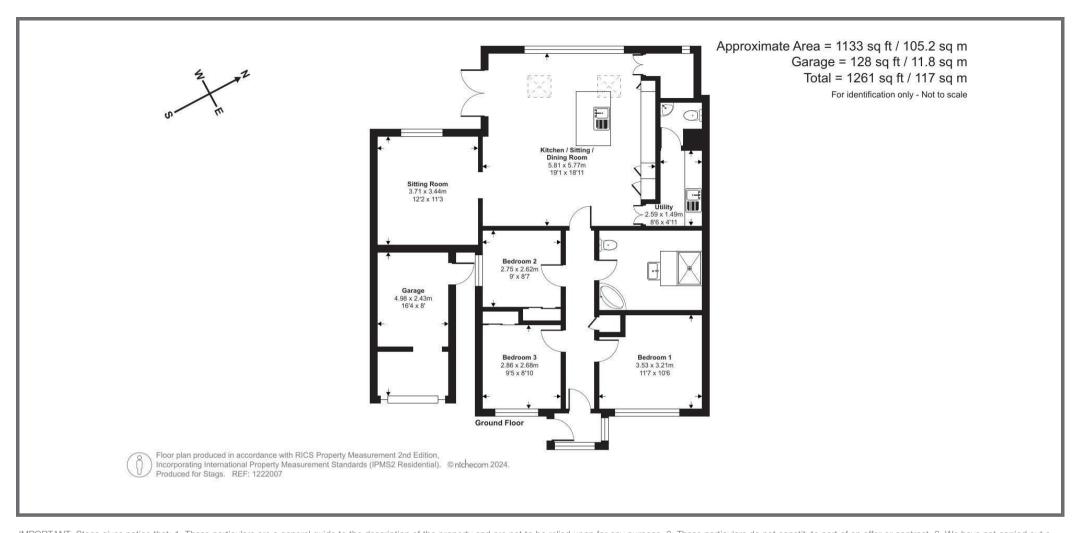

# **ACCOMODATION**

Entrance hallway leading to three bedrooms with built in wardrobes, large family bathroom with free-standing slipper bath and impressive walk-in shower with monsoon shower head. Large kitchen/diner and sitting room at the rear of the property with a cleverly concealed office space and walk-in utility room with WC.

#### OUTSIDE

Front gardens have been landscaped to create tiered areas ideal for planting or displaying pots, a driveway in front of the garage for two vehicles side by side. A single garage which has a partition wall creating a storage area at one end and a gym at the other. (partition can easily be removed if a garage is preferred.)