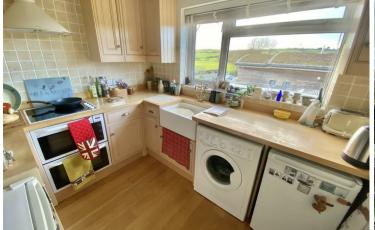

It is very well appointed with all modern amenities including gas-fired central heating (boiler replaced just four years ago), well appointed kitchen with attractive units, solid wood worktops, Belfast sink, AEG double oven, electric hob and extractor fan and attractive bathroom/shower fittings together with newly fitted solid pine panelled internal doors.