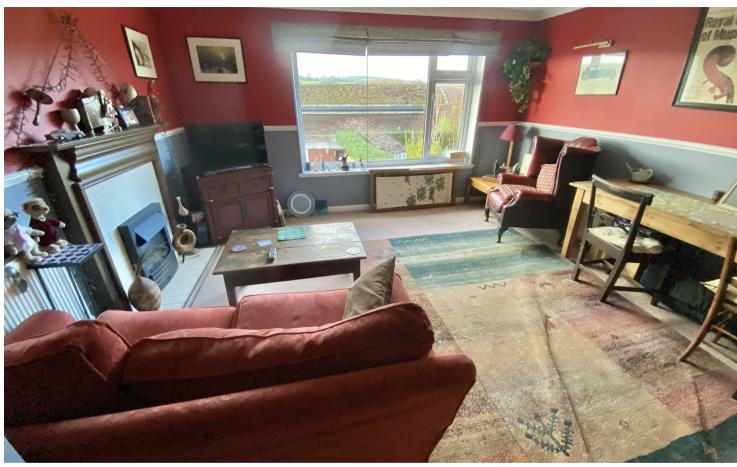

The property faces east/west and enjoys far reaching views to the rear over the Brit Valley and the surrounding hills. The accommodation is very spacious and well proportioned with a generous net floor area and extensive storage.

It is very well appointed with all modern amenities including gas-fired central heating (boiler replaced just four years ago), well appointed kitchen with attractive units, solid wood worktops, Belfast sink, AEG double oven, electric hob and extractor fan and attractive bathroom/shower fittings together with newly fitted solid pine panelled internal doors.