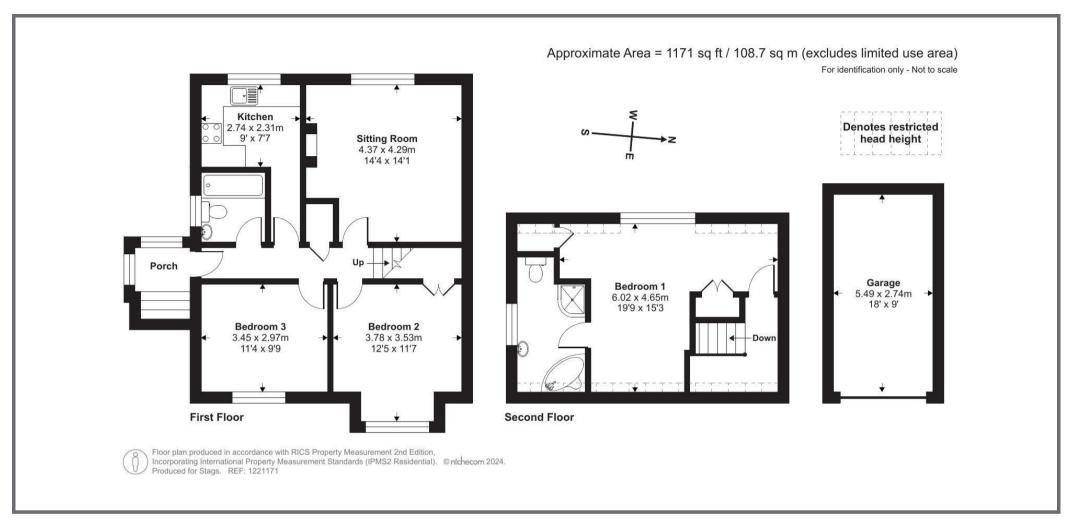

#### THE PROPERTY

114b West Bay Road is a very spacious and unique selfcontained apartment/maisonette in a very attractive and highly convenient location midway between Bridport town centre and West Bay. It is one of only two purpose-built apartments built in 1978 and has been subject to enlargement and refurbishment to a very high standard.

The property faces east/west and enjoys far reaching views to the rear over the Brit Valley and the surrounding hills. The accommodation is very spacious and well proportioned with a generous net floor area and extensive storage.