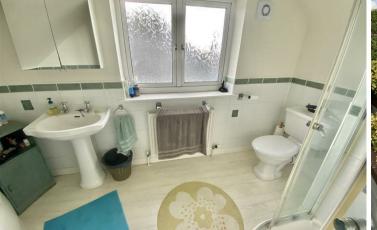

It is very well appointed with all modern amenities including gas-fired central heating (boiler replaced just four years ago), well appointed kitchen with attractive units, solid wood worktops, Belfast sink, AEG double oven, electric hob and extractor fan and attractive bathroom/shower fittings together with newly fitted solid pine panelled internal doors.