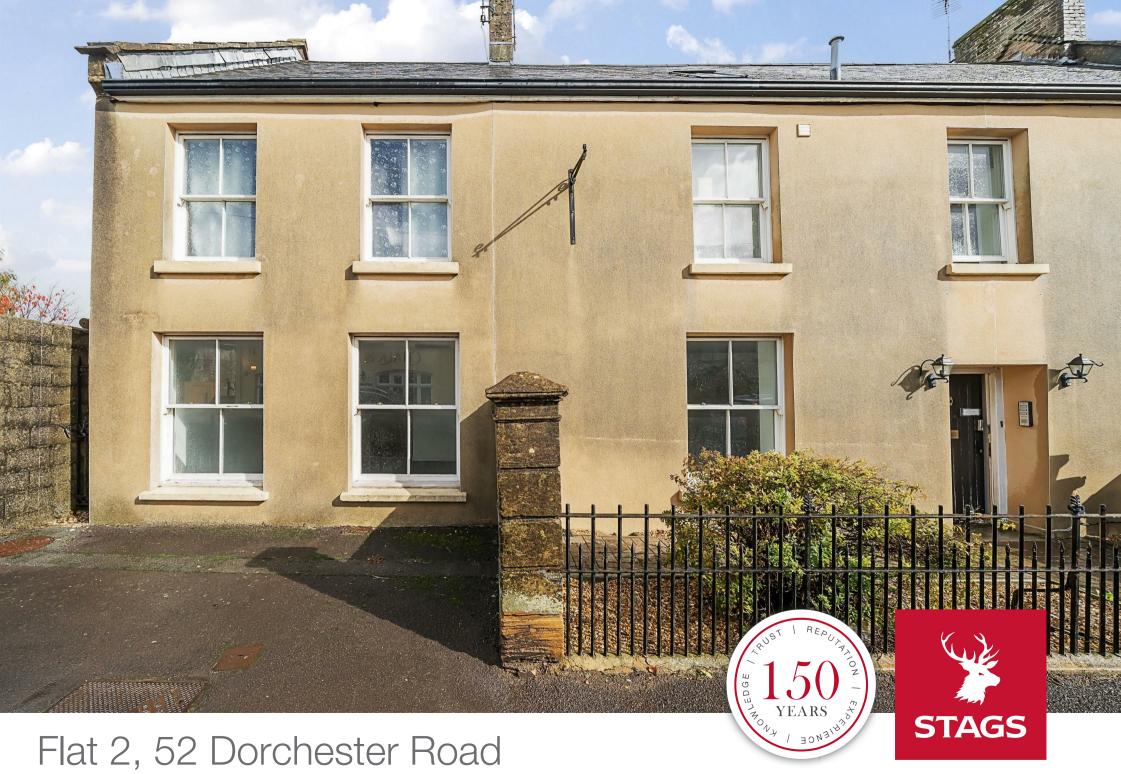

## Flat 2, 52 Dorchester

Maiden Newton, Dorset DT2 0BE

# Superb two bed ground floor apartment with private parking.

- Leasehold with share of freehold
- No onward chain
- Open plan living-dining-kitchen
- Holiday lets are permitted
- Village location

- Private parking space
- Two bedrooms
- Modern shower room
- Period conversion
- Vacant and ready to move into

#### THE PROPERTY

A very well presented ground floor apartment in a period conversion. With two good sized bedrooms, a modern shower room, newly fitted kitchen with built in appliances and a spacious living room.