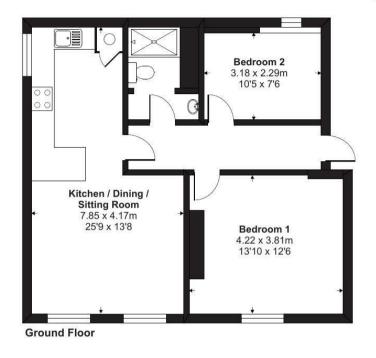

#### Flat 2 Cheverells Place, 52 Dorchester Road, Maiden Newton, Dorchester, Dorset, DT2 0BE

Approximate Area = 696 sq ft / 64.6 sq m

For identification only - Not to scale

Floor plan produced in accordance with RICS Property Measurement Standards incorporating International Property Measurement Standards (IPMS2 Residential). @ntchecom 2024. Produced for Stass. REF: 1125848