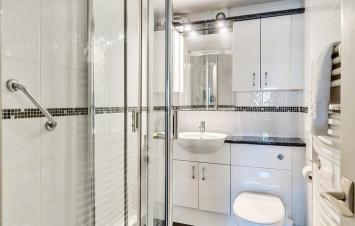

#### THE PROPERTY

Ravenshoe is a charming cottage with a spacious kitchen dining room, with fitted kitchen and plenty of storage, leading into the sitting room with an inglenook fireplace. There is shower room on the ground floor. Upstairs are three bedrooms and a WC.