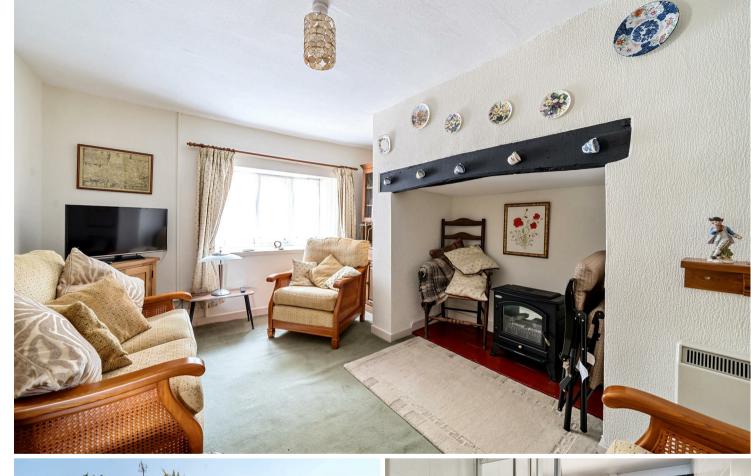

#### THE PROPERTY

Ravenshoe is a charming cottage with a spacious kitchen dining room, with fitted kitchen and plenty of storage, leading into the sitting room with an inglenook fireplace. There is shower room on the ground floor. Upstairs are three bedrooms and a WC.