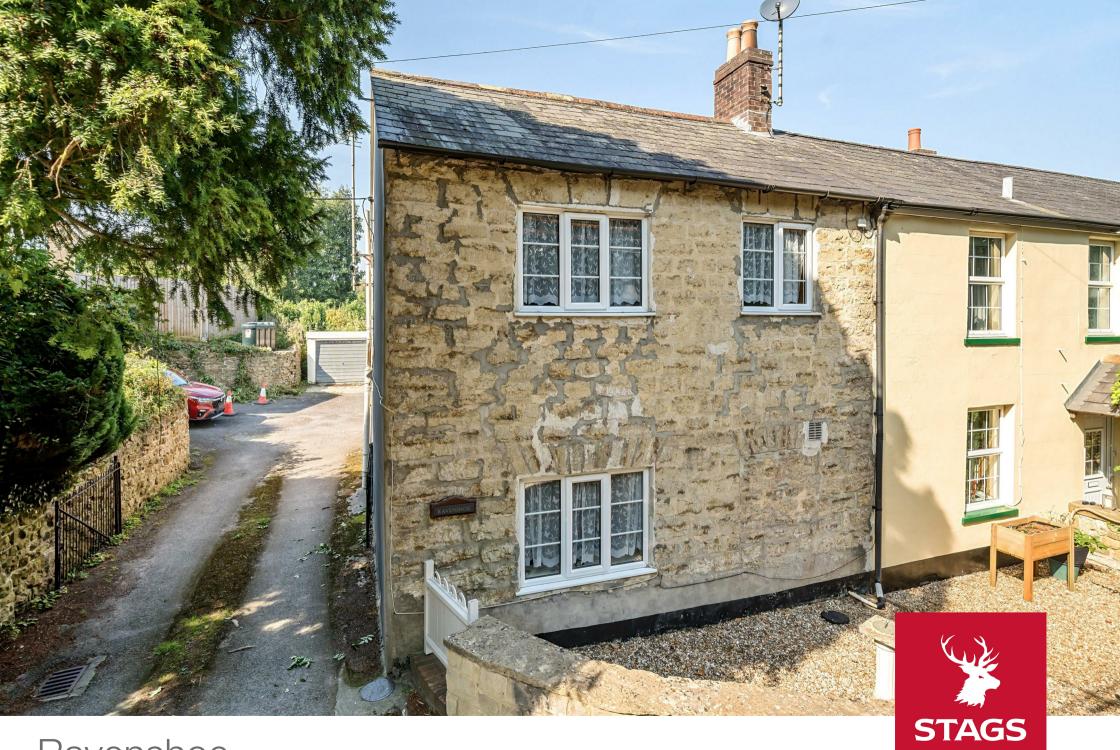

## Ravenshoe

### Ravenshoe

Melplash, Dorset DT6 3UH

#### THE PROPERTY

Ravenshoe is a charming cottage with a spacious kitchen dining room, with fitted kitchen and plenty of storage, leading into the sitting room with an inglenook fireplace. There is shower room on the ground floor. Upstairs are three bedrooms and a WC.

Mains drainage, electric heating, mains water. The property is stone construction under a tiled roof.