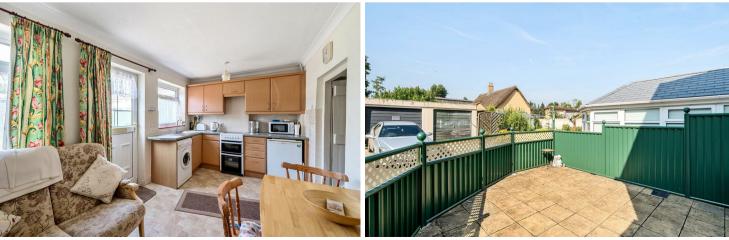

#### THE PROPERTY

Ravenshoe is a charming cottage with a spacious kitchen dining room, with fitted kitchen and plenty of storage, leading into the sitting room with an inglenook fireplace. There is shower room on the ground floor. Upstairs are three bedrooms and a WC.

#### OUTSIDE

A secure and enclosed rear garden is paved for ease of maintenance. There is a single garage (the left hand side of a block of three) with an up and over door. There is a right to pass over the shared driveway with proportionate costs for any repairs if needed.