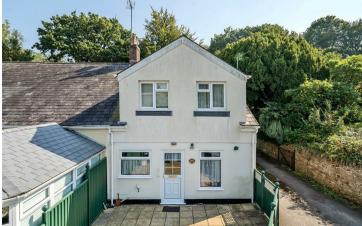

#### OUTSIDE

A secure and enclosed rear garden is paved for ease of maintenance. There is a single garage (the left hand side of a block of three) with an up and over door. There is a right to pass over the shared driveway with proportionate costs for any repairs if needed.