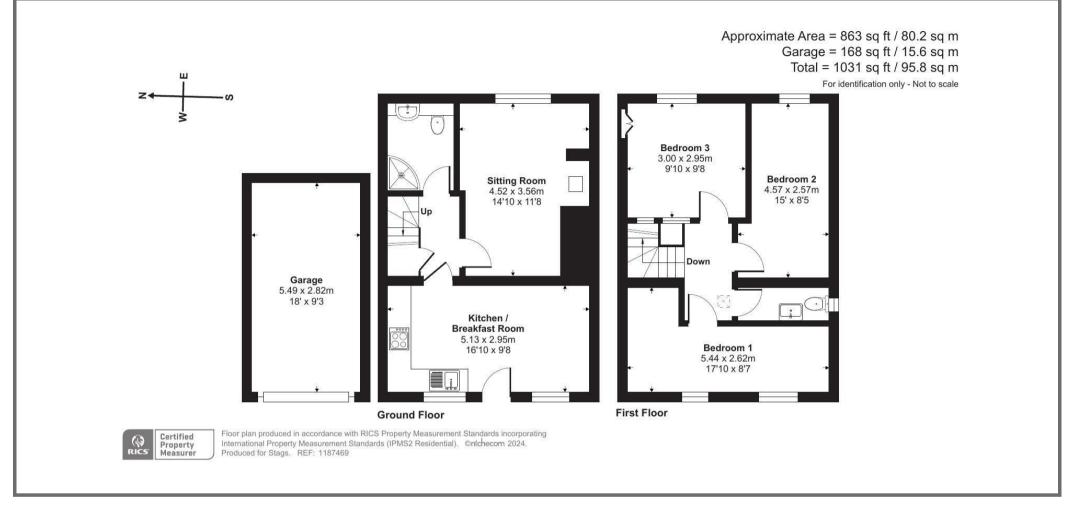

#### THE PROPERTY

Ravenshoe is a charming cottage with a spacious kitchen dining room, with fitted kitchen and plenty of storage, leading into the sitting room with an inglenook fireplace. There is shower room on the ground floor. Upstairs are three bedrooms and a WC.

#### OUTSIDE

A secure and enclosed rear garden is paved for ease of maintenance. There is a single garage (the left hand side of a block of three) with an up and over door. There is a right to pass over the shared driveway with proportionate costs for any repairs if needed.