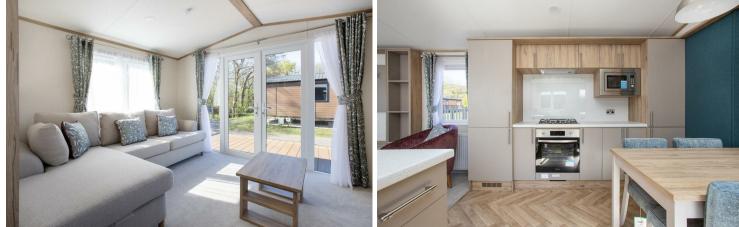

- Contemporary and spacious holiday home
- Well appointed throughout
- Open plan lounge/kitchen
- Gas-fired central heating
- Double glazed
- Master bedroom with en-suite shower room
- Twin bedroom
- Shower room

- Walk-in wardrobe
- Glass fronted decking and allocated parking
- Beautiful landscaped grounds
- Leisure facilities available at nearby sister parks including swimming pool, bar, restaurant etc.
- Family & dog friendly park
- Season Length 46 weeks (9 months)