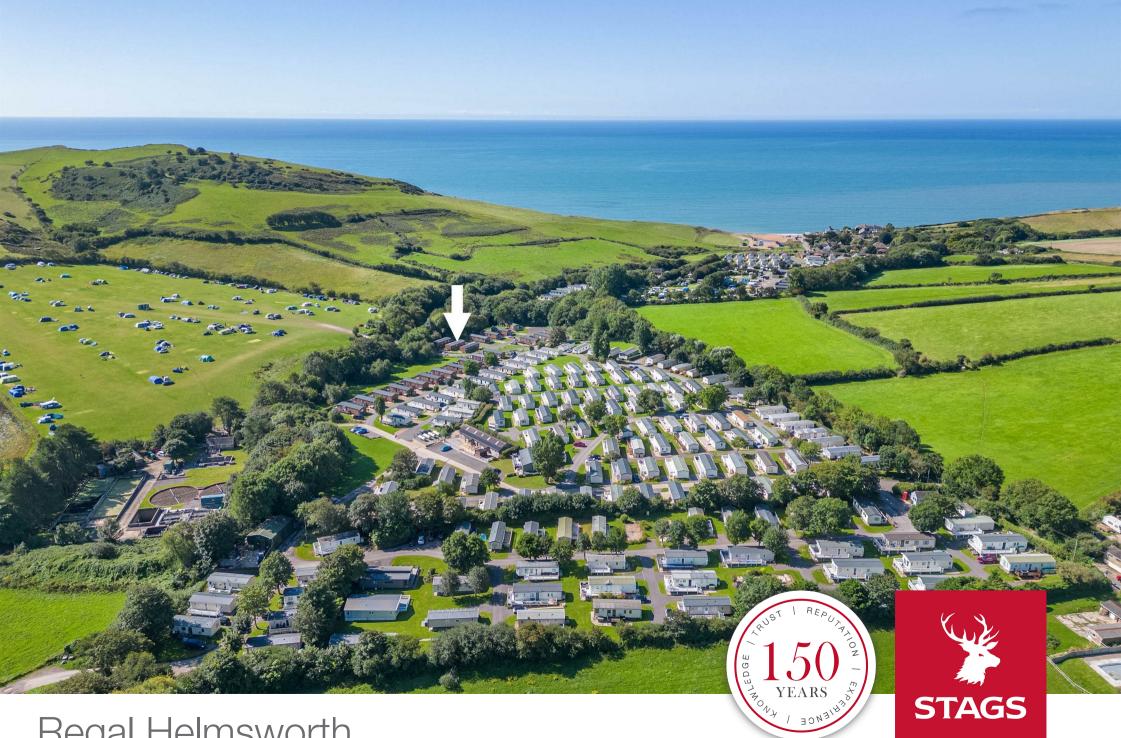

## Regal Helmsworth

Golden Cap Holiday Park, Chideock, DT6 6JX Jurassic Coast 0.25 miles. Chideock 0.75 miles. Bridport 4 miles.

#### SURROUNDING AREAS

Golden Cap Holiday Park is a small, intimate and peaceful, holiday park just back from the Jurassic Coast and Seatown, with its lovely bathing beaches, public house and access to clifftop walks. The village of Chideock is very nearby offering local facilities and a regular bus service. The thriving market town of Bridport is also very nearby with excellent facilities. The coastal resort of West Bay and the historic coastal town of Lyme Regis are also within easy reach.

#### DIRECTIONS

From Bridport proceed west along the A35 to Chideock. On reaching the centre turn left, signed Seatown, and then take the 1st left onto Mill Lane. Golden Cap Holiday Park is after about half a mile on the right.