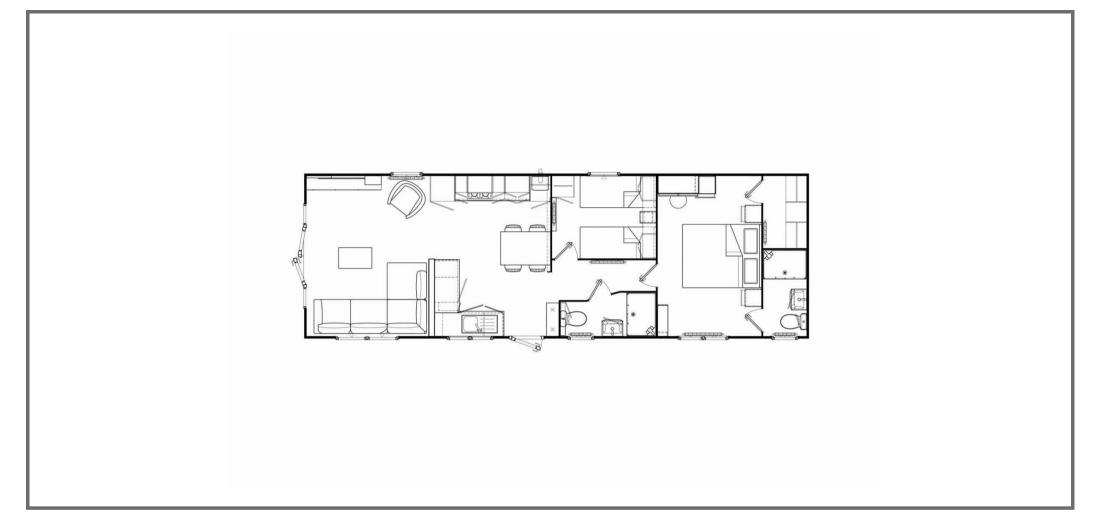

• 5 Minutes' walk to Seatown/the

• 40ft x 13ft

Decking

• 2 Bathrooms

- Contemporary and spacious holiday home
- Well appointed throughout
- Open plan lounge/kitchen
- Gas-fired central heating
- Double glazed
- Master bedroom with en-suite shower room
- Twin bedroom
- Shower room

- Walk-in wardrobe
- Glass fronted decking and allocated parking
- Beautiful landscaped grounds
- Leisure facilities available at nearby sister parks including swimming pool, bar, restaurant etc.
- Family & dog friendly park
- Season Length 46 weeks (9 months)