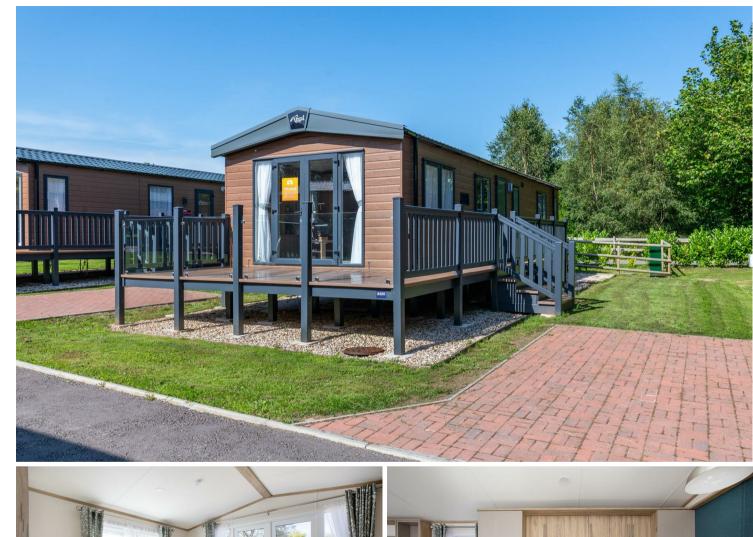

# A new contemporary holiday home in a beautiful setting just back from Seatown and the Jurassic Coast.

- Luxury new holiday home
- 2 Bedrooms
- Well appointed
- Beautiful parkland setting
- Pitch fees £6,024 per annum
- beachExpiry 2044

#### THE PROPERTY

An excellent opportunity to purchase a luxury new holiday home in a beautiful setting at Golden Cap Holiday Park, just back from Seatown and the stunning Jurassic Coast. Regal Helmsworth offers many excellent impressive features which include:

- Contemporary and spacious holiday home
- Well appointed throughout
- Open plan lounge/kitchen
- Gas-fired central heating
- Double glazed
- Master bedroom with en-suite shower room
- Twin bedroom
- Shower room

- Walk-in wardrobe
- Glass fronted decking and allocated parking
- Beautiful landscaped grounds
- Leisure facilities available at nearby sister parks including swimming pool, bar, restaurant etc.
- Family & dog friendly park
- Season Length 46 weeks (9 months)