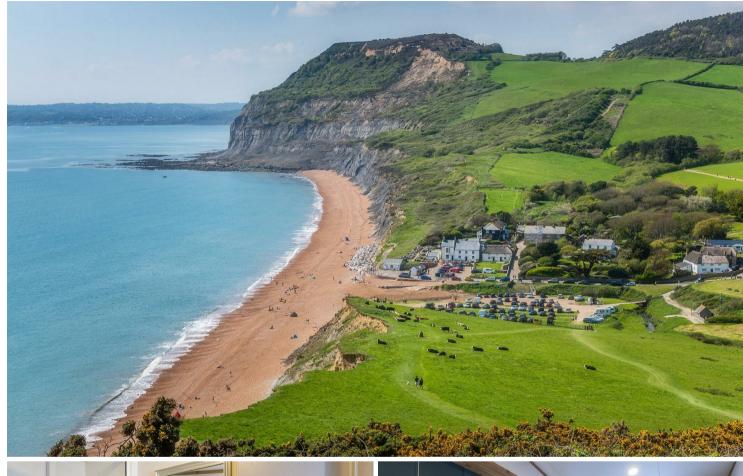

#### SURROUNDING AREAS

Golden Cap Holiday Park is a small, intimate and peaceful, holiday park just back from the Jurassic Coast and Seatown, with its lovely bathing beaches, public house and access to clifftop walks. The village of Chideock is very nearby offering local facilities and a regular bus service. The thriving market town of Bridport is also very nearby with excellent facilities. The coastal resort of West Bay and the historic coastal town of Lyme Regis are also within easy reach.