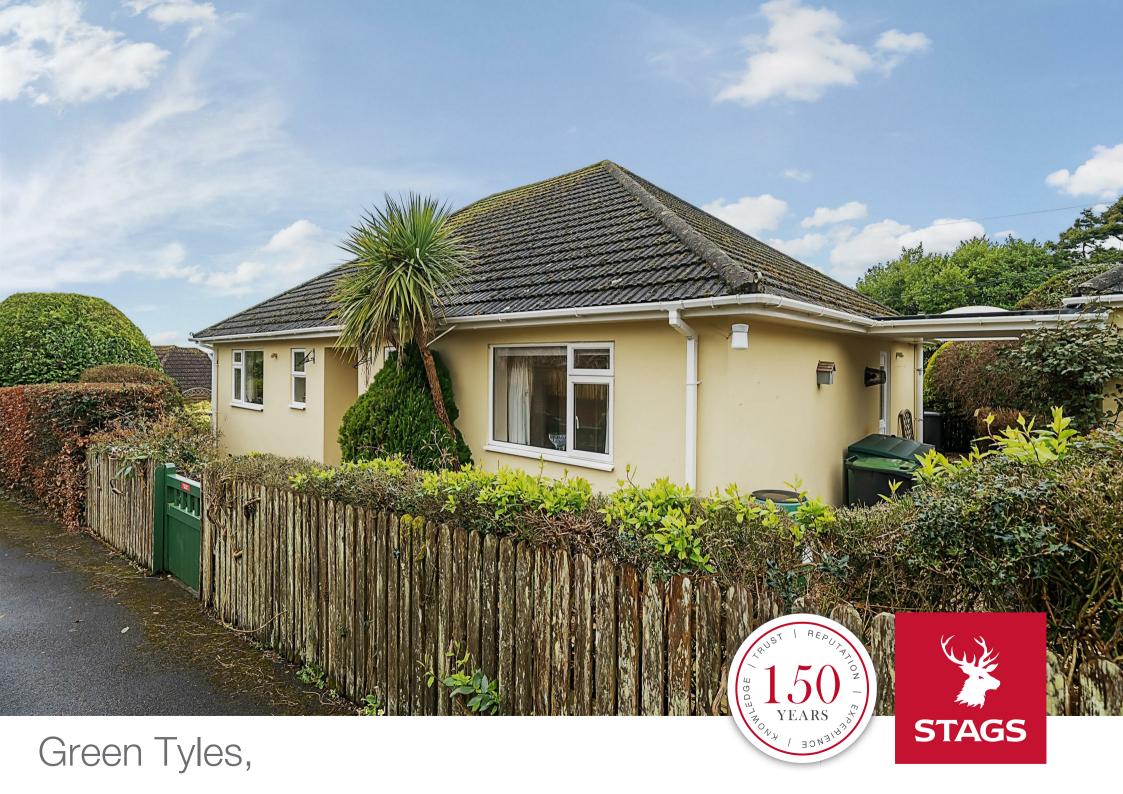

# Green Tyles,

Timber Hill, Lyme Regis, Dorset DT7 3HQ 1 mile to the sea!

Enjoying fantastic views out to sea this three bedroom chalet bungalow offers spacious and flexible accommodation with a garage and off-street parking.

- Detached chalet bungalow
- Garage and driveway and workshop
- Generous master ensuite
- Freehold

- Sea Views
- Three bedrooms
- Landscaped wrap-around gardens
- Council tax band E

## Description

Green Tyles has been well-maintained by the current owners and offers flexible accommodation over two floors with wonderful views of the sea. There is a single garage with workshop and a driveway with parking for several cars and a low-maintenance wrap-around garden with a large terraced area to enjoy the Southerly aspect and views towards the Cobb and out to sea.