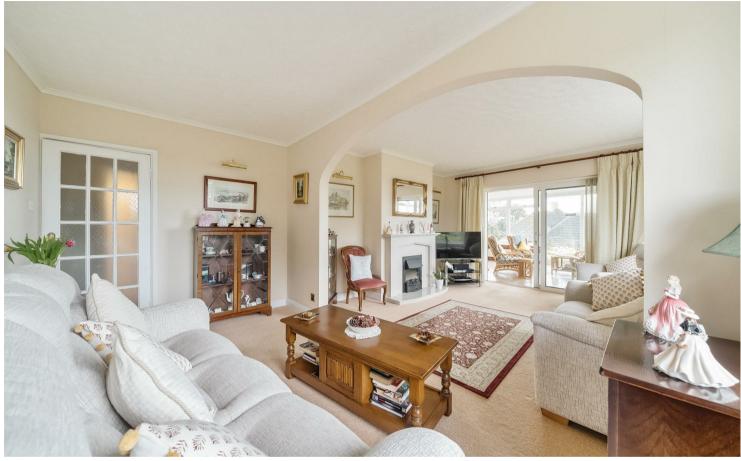

#### Accommodation

On the ground floor is the kitchen, with a fantastic range of wall and base units, built in appliances and breakfast island. A rear door gives access to the garden. A spacious sitting room/dining room with feature gas fireplace leads into an impressive conservatory which enjoys wonderful views of the garden and out to sea. There are two bedrooms (one currently arranged as a further reception room), and a shower room.

Upstairs is a beautiful master bedroom with ensuite bathroom and dressing again and fantastic views of the sea.

Outside the gardens have mainly been paved or gravelled for ease of maintenance with established shrubs and borders.