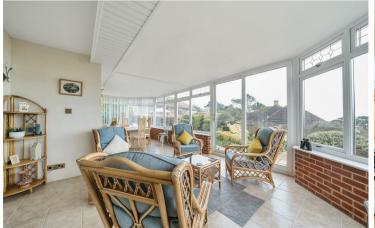

#### Accommodation

On the ground floor is the kitchen, with a fantastic range of wall and base units, built in appliances and breakfast island. A rear door gives access to the garden. A spacious sitting room/dining room with feature gas fireplace leads into an impressive conservatory which enjoys wonderful views of the garden and out to sea. There are two bedrooms (one currently arranged as a further reception room), and a shower room.