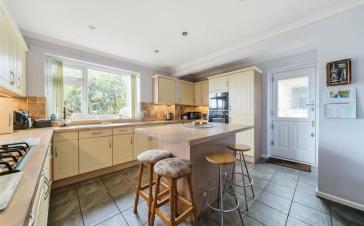

#### Accommodation

On the ground floor is the kitchen, with a fantastic range of wall and base units, built in appliances and breakfast island. A rear door gives access to the garden. A spacious sitting room/dining room with feature gas fireplace leads into an impressive conservatory which enjoys wonderful views of the garden and out to sea. There are two bedrooms (one currently arranged as a further reception room), and a shower room.