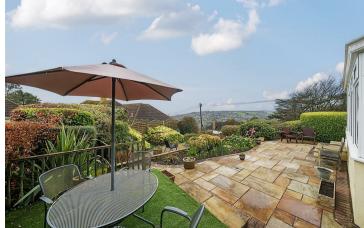

## Description

Green Tyles has been well-maintained by the current owners and offers flexible accommodation over two floors with wonderful views of the sea. There is a single garage with workshop and a driveway with parking for several cars and a low-maintenance wrap-around garden with a large terraced area to enjoy the Southerly aspect and views towards the Cobb and out to sea.

Upstairs is a beautiful master bedroom with ensuite bathroom and dressing again and fantastic views of the sea.

Outside the gardens have mainly been paved or gravelled for ease of maintenance with established shrubs and borders.