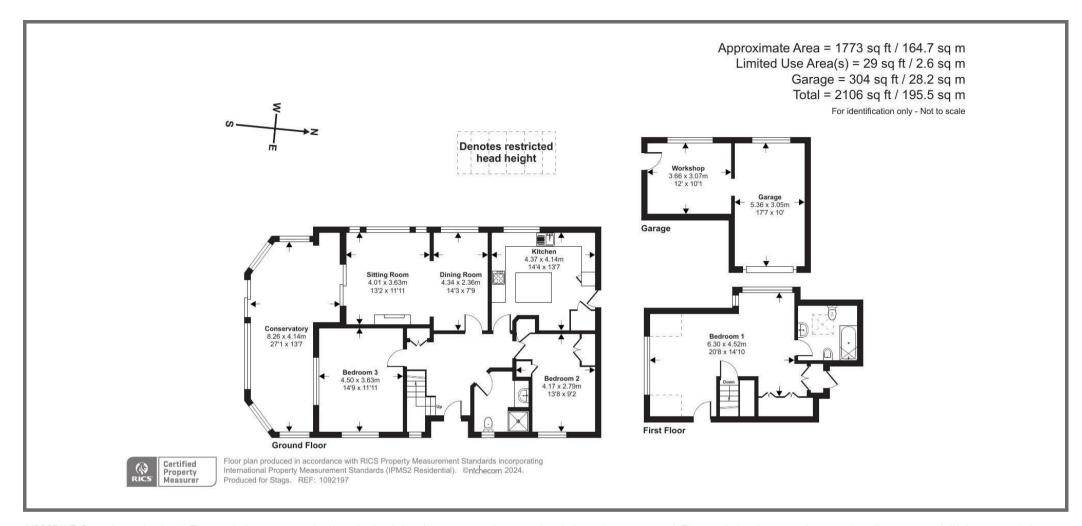

## Description

Green Tyles has been well-maintained by the current owners and offers flexible accommodation over two floors with wonderful views of the sea. There is a single garage with workshop and a driveway with parking for several cars and a low-maintenance wrap-around garden with a large terraced area to enjoy the Southerly aspect and views towards the Cobb and out to sea.

#### Accommodation

On the ground floor is the kitchen, with a fantastic range of wall and base units, built in appliances and breakfast island. A rear door gives access to the garden. A spacious sitting room/dining room with feature gas fireplace leads into an impressive conservatory which enjoys wonderful views of the garden and out to sea. There are two bedrooms (one currently arranged as a further reception room), and a shower room.

Upstairs is a beautiful master bedroom with ensuite bathroom and dressing again and fantastic views of the sea.

Outside the gardens have mainly been paved or gravelled for ease of maintenance with established shrubs and borders.