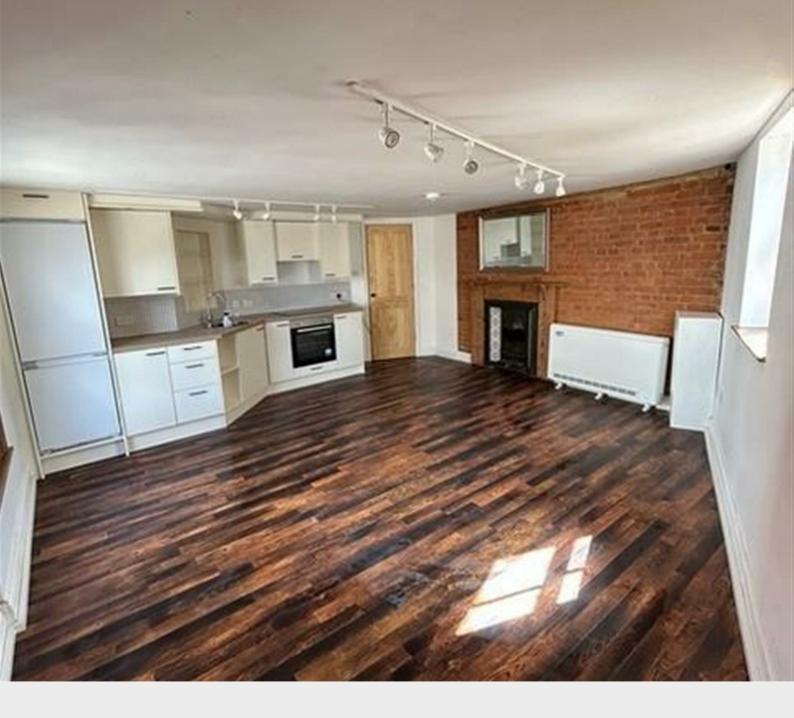

Exchange Square | | Beccles | NR34 9HJ

£950

Key features

- Central Location
- Newly Developed
- 2 Bedrooms
- Separate Shower Room and W/c
- Open Plan Kitchen, Lounge, Diner
- Set Over 3 Floors

Nestled in the heart of Beccles, this newly developed two-bedroom apartment offers a modern living experience across three thoughtfully designed floors. The property boasts a spacious open plan kitchen, lounge, and dining area, perfect for both entertaining guests and enjoying quiet evenings at home.

With one reception room, the layout is both practical and inviting, allowing for a seamless flow between spaces. The two well-proportioned bedrooms provide ample room for relaxation, while the shower room and separate w/c is conveniently located to serve both bedrooms and guests alike.

Situated in a central location, residents will benefit from easy access to local amenities, shops, and transport links, making it an ideal choice for those seeking a vibrant community atmosphere.

Directions