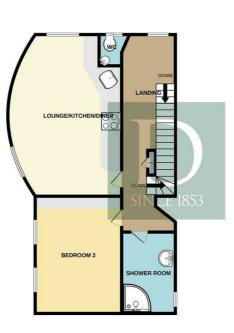

## Floor plans

GROUND FLOOR 69 sq.ft. (6.4 sq.m.) approx.

1ST FLOOR 424 sq.ft. (39.4 sq.m.) approx.

CUPBOARD

2ND FLOOR 253 sq.ft. (23.5 sq.m.) approx.

TOTAL FLOOR AREA: 746 sq.ft. (69.3 sq.m.) approx. Whilst every attempt has been made to ensure the accuracy of the floorplan contained here, measurements of doors, windows, rooms and any other tems are approximate and no responsibility is taken for any error, omission or mis-statement. This plan is for illustrative purposes only and should be used as such by any prospective purchaser. The services, systems and appliances shown have not been tested and no guarantee as to their operability or efficiency can be given. Made with Wencips, ©2025