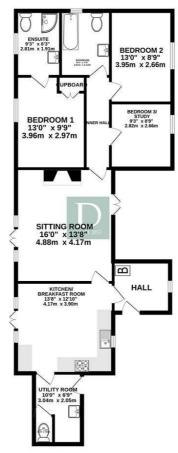

## GROUND FLOOR 997 sq.ft. (92.6 sq.m.) approx.

TOTAL FLOOR AREA: 997 sq.ft. (92.6 sq.m.) approx.

White every attempt has been made to ensure the accuracy of the thoughan contained here, measurements of discless on a second of the second of the