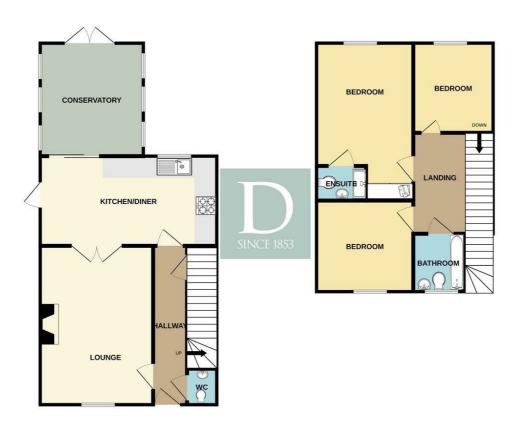

## **Directions**

GROUND FLOOR 533 sq.ft. (49.6 sq.m.) approx.

1ST FLOOR 410 sq.ft. (38.1 sq.m.) approx.

TOTAL FLOOR AREA: 943 sq.ft. (87.6 sq.m.) approx.
Whilst every attempt has been made to ensure the accuracy of the flooragen contained here, measurements of doors, window, recome and any other them are approximate and no responsibility to steen for any error, another than the steen of the s