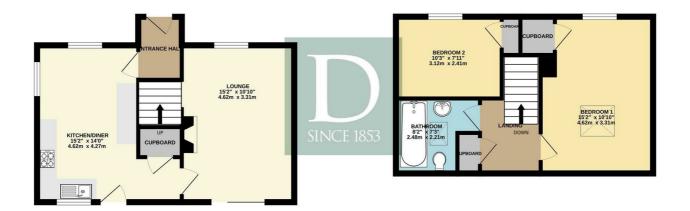

## **Directions**

GROUND FLOOR 384 sq.ft. (35.7 sq.m.) approx.

1ST FLOOR 374 sq.ft. (34.7 sq.m.) approx.

TOTAL FLOOR AREA: 758 sq.ft. (70.4 sq.m.) approx. y attempt has been made to ensure the accuracy of the floorplan contained here, measurements windows, rooms and any other terms are approximate and on responsibility is taken for any error, or mis-statement. This plan is for illustrative purposes only and should be used as such by any purchaser. The services, systems and appliances shown have not been tested and no guarantee as to their operability or efficiency can be given.