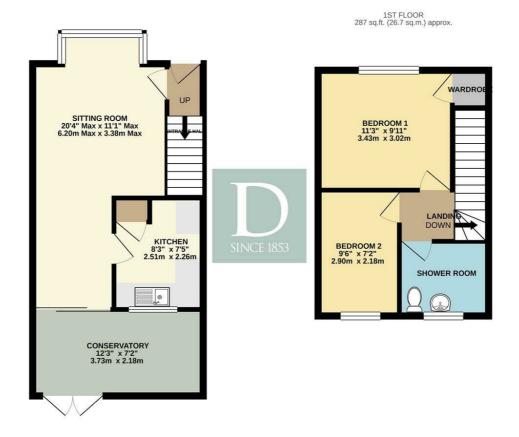

GROUND FLOOR 405 sq.ft. (37.6 sq.m.) approx.

TOTAL FLOOR AREA: 692 sq.ft. (64.3 sq.m.) approx.
White every attempt, has been made to ensure the accuracy of the floorigan contained here, measurement of doors, attempt, has been made to ensure the accuracy of the floorigan contained here, measurement of doors, attempt on the second of the sec