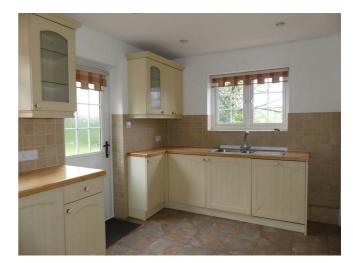

### Key features

- Three Bedrooms
- Detached
- Large Garden
- Off Road Parking
- Rural Location
- Kitchen
- Dining Room
- Sitting Room
- Ground Floor Shower Room
- First Floor Bathroom

## Description

Detached three bedroom house set in a rural position within Cookley. In addition to the three bedrooms the property offers a kitchen, dining room, sitting room, ground floor Shower room, first floor family bathroom off road parking and a large garden.