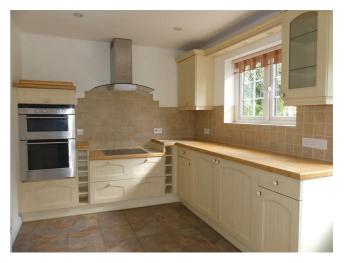

### Key features

- Three Bedrooms
- Detached
- Large Garden
- Off Road Parking
- Rural Location
- Kitchen
- Dining Room
- Sitting Room
- Ground Floor Shower Room
- First Floor Bathroom

## Description

Detached three bedroom house set in a rural position within Cookley. In addition to the three bedrooms the property offers a kitchen, dining room, sitting room, ground floor Shower room, first floor family bathroom off road parking and a large garden.