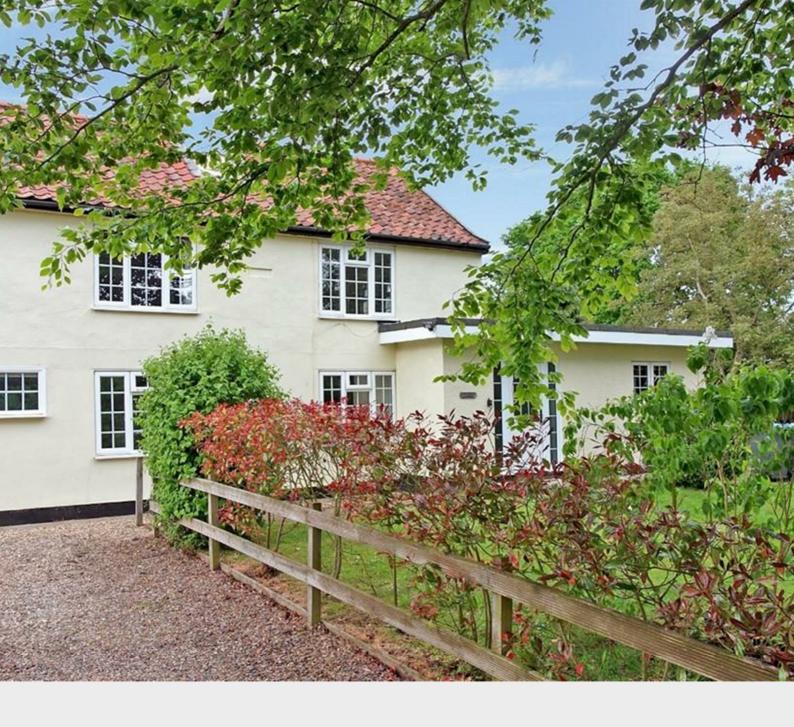

### Key features

- Three Bedrooms
- Detached
- Large Garden
- Off Road Parking
- Rural Location
- Kitchen
- Dining Room
- Sitting Room
- Ground Floor Shower Room
- First Floor Bathroom

## Description

Detached three bedroom house set in a rural position within Cookley. In addition to the three bedrooms the property offers a kitchen, dining room, sitting room, ground floor Shower room, first floor family bathroom off road parking and a large garden.