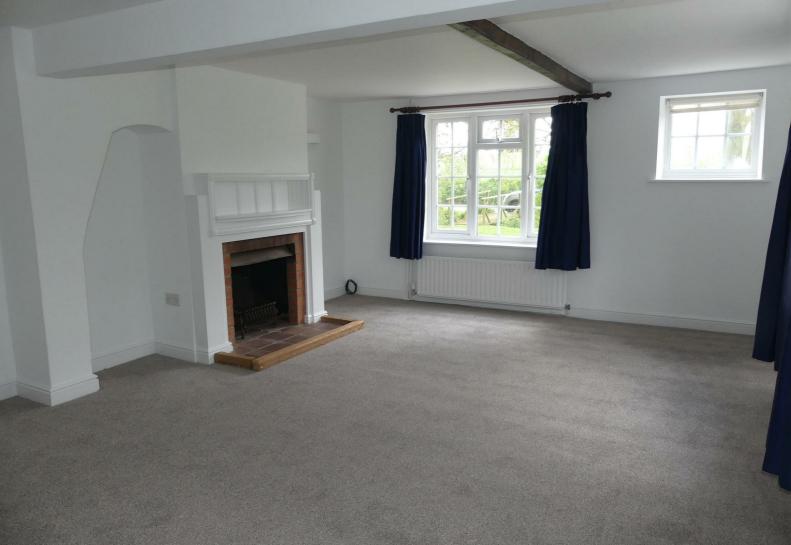

### Key features

- Three Bedrooms
- Detached
- Large Garden
- Off Road Parking
- Rural Location
- Kitchen
- Dining Room
- Sitting Room
- Ground Floor Shower Room
- First Floor Bathroom

## Description

Detached three bedroom house set in a rural position within Cookley. In addition to the three bedrooms the property offers a kitchen, dining room, sitting room, ground floor Shower room, first floor family bathroom off road parking and a large garden.