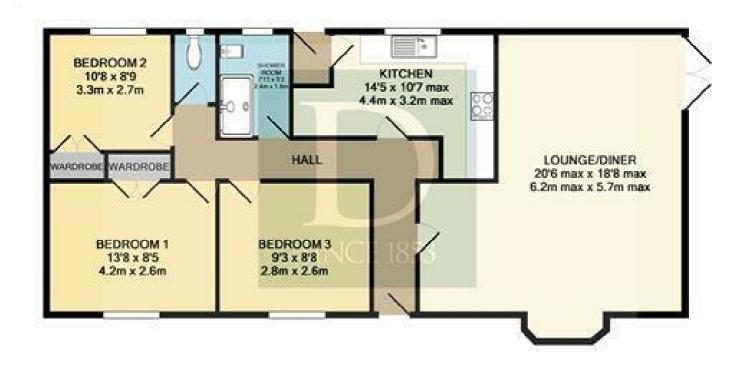

## TOTAL APPROX. FLOOR AREA 902 SQ.FT. (83.8 SQ.M.)

Whilst every attempt has been made to ensure the accuracy of the floor plan contained here, measurements of doors, windows, rooms and any other items are approximate and no responsibility is taken for any entor, omission, or me-statement. This plan is for illustrative purposes only and should be used as such by any prospective purchaser. The services, systems and appliances shown have not been tested and no guarantee as to their operability or efficiency can be given.