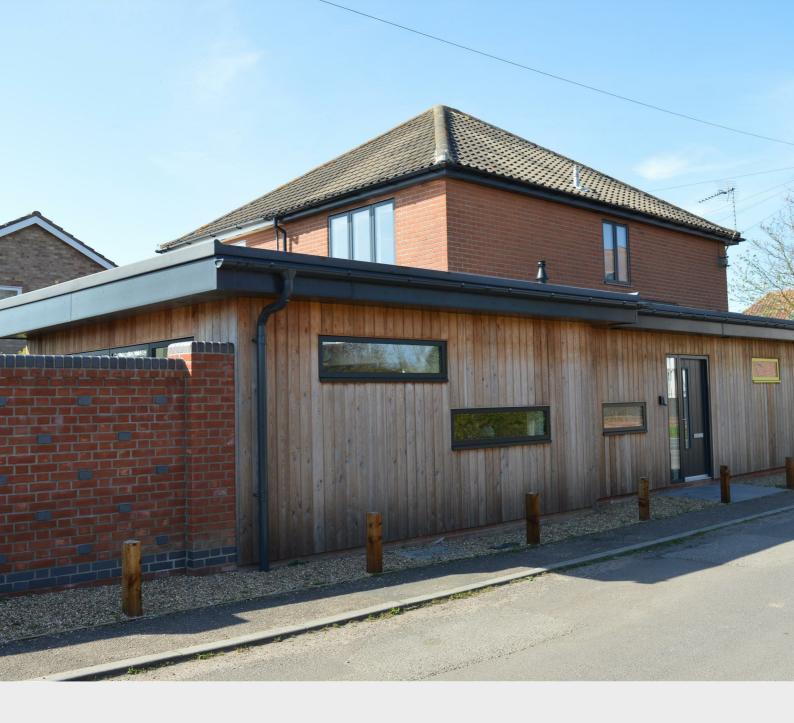

Hill Road | | Reydon | IP18 6NL

£1,850

## Key features

- Modern Semi-Detached House
- · All White Goods Included
- 3 Double Bedrooms
- 2 Bathrooms
- Private Fully Paved Rear Garden
- Hot Tub Provided at an extra monthly fee

Nestled on the charming Hill Road in Reydon, this beautifully modernised semi-detached house offers a delightful blend of comfort and style. Spanning an impressive 764 square feet, the property features three well-appointed bedrooms, making it an ideal home for families or those seeking extra space.