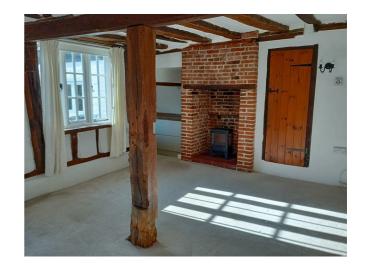

## Key features

- Two Bedrooms
- Character Property
- Gas Fired Central Heating
- Front Garden

A two bedroom character cottage in the centre of the town with gas fired central heating and small garden. Restrictions apply.