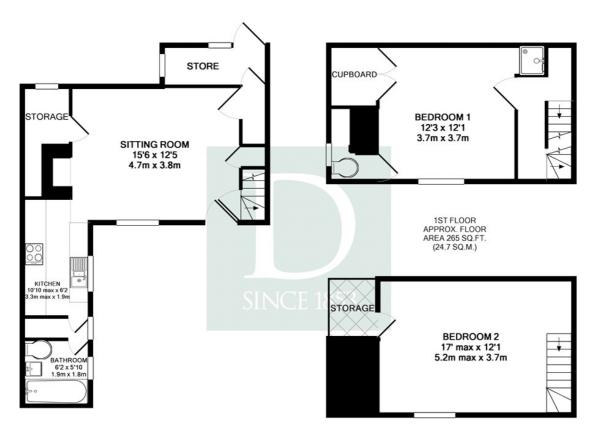

GROUND FLOOR APPROX. FLOOR AREA 408 SQ.FT. (37.9 SQ.M.)

2ND FLOOR APPROX. FLOOR AREA 223 SQ.FT. (20.7 SQ.M.)

(20.7 SQ.M.)

TOTAL APPROX. FLOOR AREA 896 SQ.FT. (83.3 SQ.M.)

Whilst every attempt has been made to ensure the accuracy of the floor plan contained here, measurements of doors, windows, rooms and any other items are approximate and no responsibility is taken for any error, omission, or mis-statement. This plan is for illustrative purposes only and should be used as such by any prospective purchaser. The services, systems and appliances shown have not been tested and no guarantee as to their operability or efficiency can be given