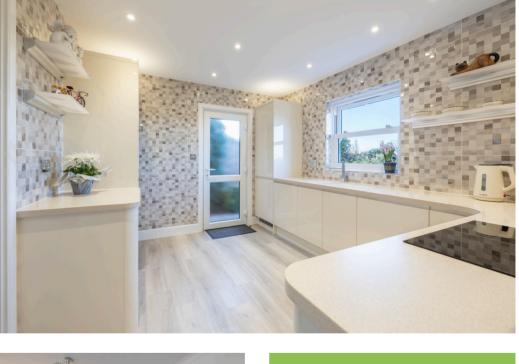

master suite, each offering ample space and natural light. Across the hallway, a beautifully finished shower room with under floor heating that serves these rooms and is presented to a high standard.

At the opposite end of the property, the living areas are equally impressive and offer a great balance of style and functionality. The well-appointed kitchen is fitted with a range of quality units and integrated appliances, providing an ideal space for cooking and entertaining. From here, access is granted to both the garden and a practical utility room.