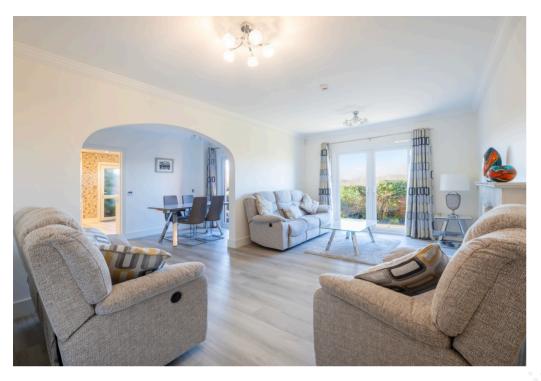

The dining and sitting rooms both feature direct access to the garden, creating a seamless flow between indoor and outdoor living. These rooms provide an inviting and relaxing environment to enjoy yearround.