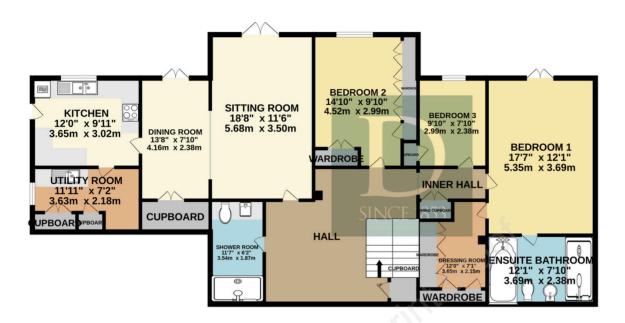

Upon entering the property, you are greeted by a welcoming main entrance hall, which leads down to a generously proportioned hallway that provides access to all principal rooms. At one end of the property, the indulgent master bedroom suite offers a serene and private space, complete with French doors that open onto a rear terrace, perfect for enjoying the scenic views. The suite also benefits from a spacious dressing room, while the recently renovated ensuite bathroom features a high-end jacuzzi bath and a separate shower, creating a luxurious atmosphere for relaxation.

master suite, each offering ample space and natural light. Across the hallway, a beautifully finished shower room with under floor heating that serves these rooms and is presented to a high standard.

At the opposite end of the property, the living areas are equally impressive and offer a great balance of style and functionality. The well-appointed kitchen is fitted with a range of quality units and integrated appliances, providing an ideal space for cooking and entertaining. From here, access is granted to both the garden and a practical utility room.

The dining and sitting rooms both feature direct access to the garden, creating a seamless flow between indoor and outdoor living. These rooms provide an inviting and relaxing environment to enjoy yearround.

#### 8 OLD COLLEGE CLOSE

TOTAL FLOOR AREA: 1623 sq.ft. (150.7 sq.m.) approx.

Whilst every attempt has been made to ensure the accuracy of the floorplan contained here, measurements of doors, windows, rooms and any other items are approximate and no responsibility is taken for any error, omission or mis-statement. This plan is for illustrative purposes only and should be used as such by any prospective purchaser. The services, systems and appliances shown have not been tested and no guarantee as to their operability or efficiency can be given.