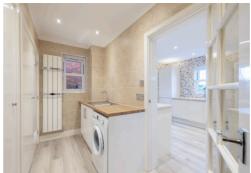

master suite, each offering ample space and natural light. Across the hallway, a beautifully finished shower room with under floor heating that serves these rooms and is presented to a high standard.

At the opposite end of the property, the living areas are equally impressive and offer a great balance of style and functionality. The well-appointed kitchen is fitted with a range of quality units and integrated appliances, providing an ideal space for cooking and entertaining. From here, access is granted to both the garden and a practical utility room.